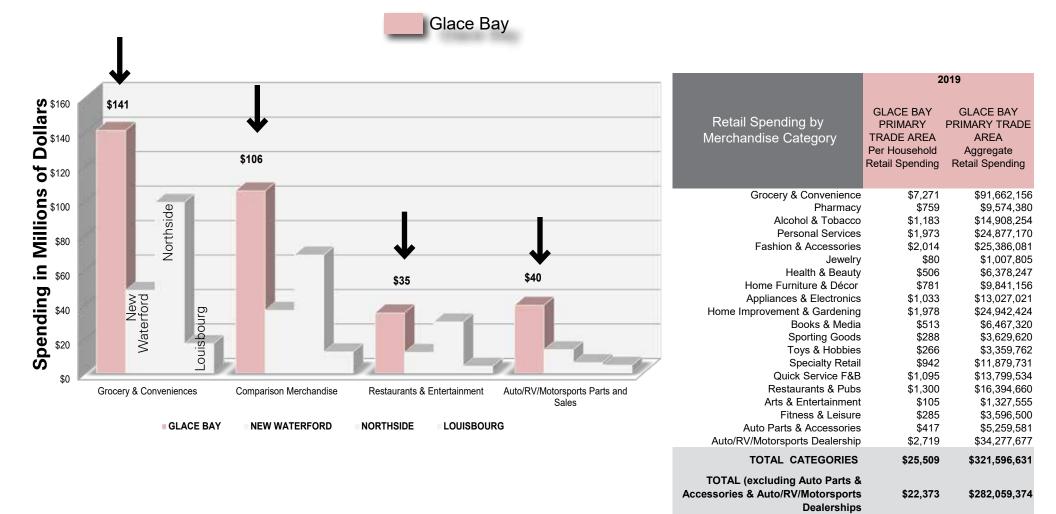

#### **Glace Bay Trade Area & Retail Spending**

Glace Bay's Retail Trade Area population (**Figure 5**) estimated for the year-end 2019 is estimated at 27,593 with a corresponding retail spending potential of \$322 million (2019 year-end estimate). When excluding automotive categories this figure comes in at \$282 million.

#### GLACE BAY TRADE AREA DEMOGRAPHIC SUMMARY (2019 year end)

| Population:                 | 27,593                  |
|-----------------------------|-------------------------|
| Avg Age:                    | 46.0                    |
| Avg Household Income:       | \$69,344                |
| Commuting Patterns:         | 37.3% Less than 15 mins |
|                             | 40.5% 15 to 29 mins     |
| Dominant Lifestyle Cohorts: | 59.4% "Renters"         |
|                             | 10.5% "High Trades"     |
|                             |                         |