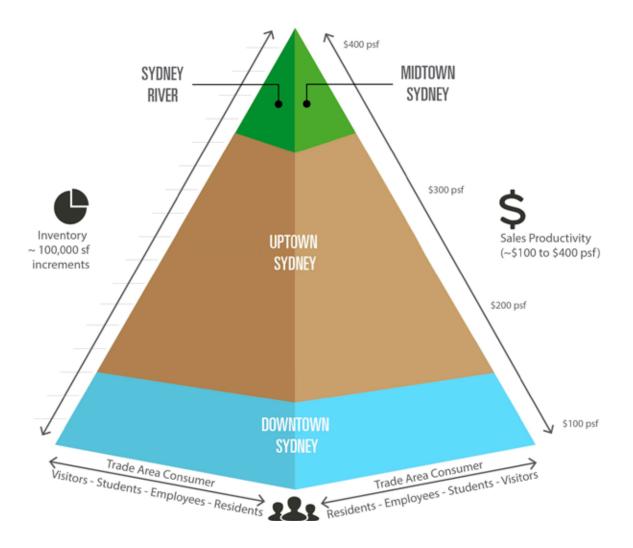

Sydney is a regional hub for a very wide region and has a strong retail offering of Comparison or Department Store Type Merchandise (DSTM) categories including Home Furnishings & Decor which also has 143,810 sf of floorspace. The sensitivity for Sydney lies in promoting a local retail culture that balances the ability to continue attracting big brands to the Uptown area which would minimize leakage, with the need to create an active, energetic destination-oriented downtown where local and independent retailers can thrive and survive while catering to a very diverse consumer base that includes local and regional residents, overnight and day trip visitors, downtown employees and current and future college and university students.

**Downtown Sydney**, which as mentioned forms the foundation of Sydney's overall retail hierarchy. The downtown accounts for 374,697 sf of total ground level streetfront space, of which 229,196 sf is occupied by retail shops and services.

*Midtown,* as summarized in **Figure 9**, has an estimated retail floorspace inventory of approximately 289,458 sf, of which 248,749 sf is comprised of streetfront-oriented retail shops and services.

The corresponding vacancy of the Midtown sits at an estimated 5.4% largely attributable to an 11,475 sf end cap unit at the Sydney Shopping Centre.

**Uptown,** as summarized in **Figure 9**, is the major comparison and DSTM node in the Cape Breton region with a wide resident trade area draw. The destination appeal of Uptown is further reinforced by having the largest enclosed shopping centre in the region; Mayflower Shopping Centre. Uptown has an estimated inventory of 1,107,389 sf of occupied retail shops and services, with a vacancy at approximately 6.1% (73,170 sf). The single largest component of this vacancy is 42,180 sf of space in 2 units at Choice Properties Shopping Centre.

*Sydney River*, as summarized in **Figure 9**, is, similar to Midtown, a strong performing convenience node anchored by WalMart and Sobeys that has a total of 428,945 sf of occupied retail space and a corresponding vacancy of 10.1% (51,300 sf).

#### Downtown Sydney

Streetfront Inventory: 374,697 sf Retail Vacancy: 72,930 sf = 19.5% Retail Rental Rate Range: \$10 - \$20 psf Ratio of Local to Brands (# stores): 86 : 14 Ratio of Local to Brands (sf): 73 : 27 Estimated Retail Sales: \$182 psf

#### Midtown Sydney

Streetfront Inventory: 289,458 sf Retail Vacancy: 15,635 sf = 5.4% Retail Rental Rate Range: \$15 - \$30 psf Ratio of Local to Brands (# stores): 19 : 81 Ratio of Local to Brands (sf): 8 : 92 Estimated Retail Sales: \$345 psf

#### $U_{\text{ptown}} \, S_{\text{ydney}}$

Streetfront Inventory: 1,190,145 sf Retail Vacancy: 73,170 sf = 6.1% Retail Rental Rate Range: \$15 - \$40 psf Ratio of Local to Brands (# stores): 27 : 73 Ratio of Local to Brands (sf): 16 : 84 Estimated Retail Sales: \$276 psf

#### Sydney River

Streetfront Inventory: 508,545 sf Retail Vacancy: 51,300 sf = 10.1% Retail Rental Rate Range: \$15 - \$25 psf Ratio of Local to Brands (#stores): 49 : 51 Ratio of Local to Brands (sf): 33 : 67 Estimated Retail Sales: \$321 psf