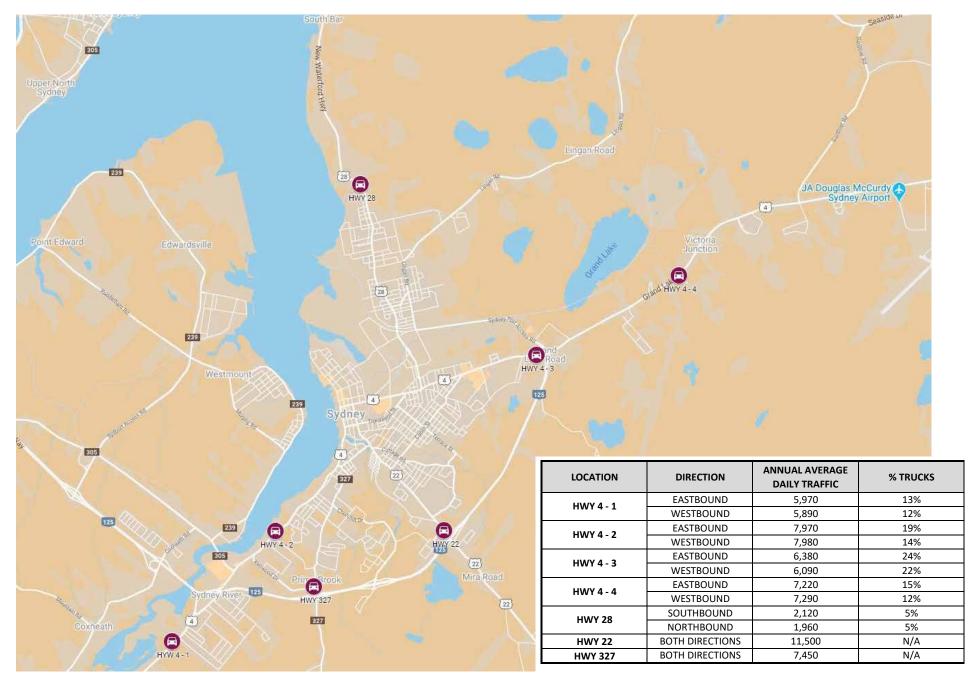

Sydney forms the urban centre of the CBRM. Sydney can be reached within 2 hours drive for the large majority of Cape Breton Island residents. Halifax and Moncton are comparatively larger centres than Sydney and may prove a stronger drive for shoppers off of Cape Breton Island. Halifax and Moncton are located approximately a 5 and 6 hour drive time away from Sydney, respectively, or a 3 to 4 hour drive from the Canso Causeway. The Trans-Canada Highway terminates in North Sydney, with ferry connections to Newfoundland.