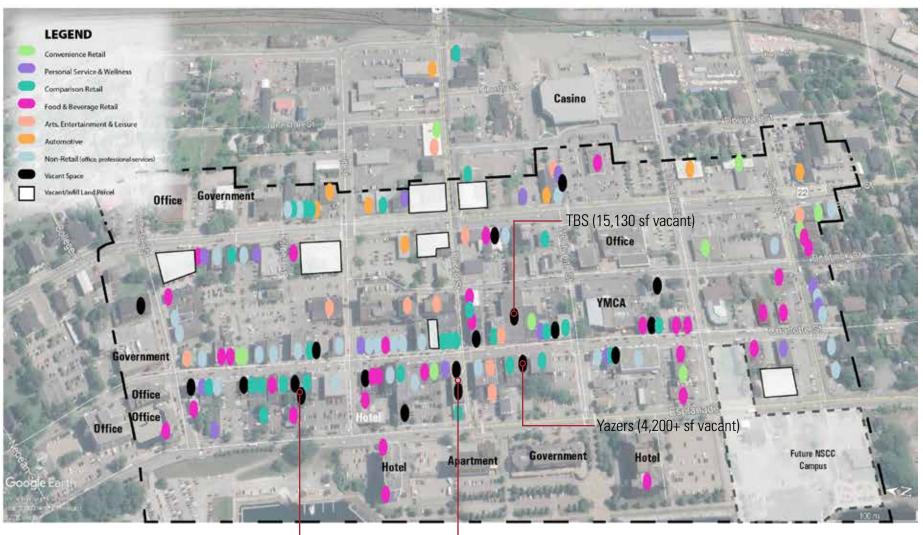

**Downtown Sydney**, which as mentioned forms the foundation of Sydney's overall retail hierarchy. The downtown accounts for 374,697 sf of total ground level streetfront space, of which 229,196 sf is occupied by retail shops and services.

Vacancy in the Downtown is the biggest challenge, with a vacancy rate of approximately 19.5%. However, approximately 40,130 sf or 55% of this vacancy is in the following three (3) buildings:

The Smart Shop -15,000 sf vacant TBS - 15,130 sf vacant Finishing Touch - 10,000 sf

*Midtown,* as summarized in **Figure 9**, has an estimated retail floorspace inventory of approximately 289,458 sf, of which 248,749 sf is comprised of streetfront-oriented retail shops and services.

The corresponding vacancy of the Midtown sits at an estimated 5.4% largely attributable to an 11,475 sf end cap unit at the Sydney Shopping Centre.

**Uptown,** as summarized in **Figure 9**, is the major comparison and DSTM node in the Cape Breton region with a wide resident trade area draw. The destination appeal of Uptown is further reinforced by having the largest enclosed shopping centre in the region; Mayflower Shopping Centre. Uptown has an estimated inventory of 1,107,389 sf of occupied retail shops and services, with a vacancy at approximately 6.1% (73,170 sf). The single largest component of this vacancy is 42,180 sf of space in 2 units at Choice Properties Shopping Centre.

*Sydney River*, as summarized in **Figure 9**, is, similar to Midtown, a strong performing convenience node anchored by WalMart and Sobeys that has a total of 428,945 sf of occupied retail space and a corresponding vacancy of 10.1% (51,300 sf).

As with other nodes, this vacancy can be largely traced to 2 spaces; a 16,500 sf space in the Keltic Plaza and another 26,000 sf space which was a former call centre, but is tentatively set to become a specialty retail plaza.

#### Downtown Sydney

Streetfront Inventory: 374,697 sf Retail Vacancy: 72,930 sf = 19.5% Retail Rental Rate Range: \$10 - \$20 psf Ratio of Local to Brands (# stores): 86 : 14 Ratio of Local to Brands (sf): 73 : 27 Estimated Retail Sales: \$182 psf

#### Midtown Sydney

Streetfront Inventory: 289,458 sf Retail Vacancy: 15,635 sf = 5.4% Retail Rental Rate Range: \$15 - \$30 psf Ratio of Local to Brands (# stores): 19 : 81 Ratio of Local to Brands (sf): 8 : 92 Estimated Retail Sales: \$345 psf

#### $U_{\text{ptown}} \, S_{\text{ydney}}$

Streetfront Inventory: 1,190,145 sf Retail Vacancy: 73,170 sf = 6.1% Retail Rental Rate Range: \$15 - \$40 psf Ratio of Local to Brands (# stores): 27 : 73 Ratio of Local to Brands (sf): 16 : 84 Estimated Retail Sales: \$276 psf

#### Sydney River

Streetfront Inventory: 508,545 sf Retail Vacancy: 51,300 sf = 10.1% Retail Rental Rate Range: \$15 - \$25 psf Ratio of Local to Brands (#stores): 49 : 51 Ratio of Local to Brands (sf): 33 : 67 Estimated Retail Sales: \$321 psf