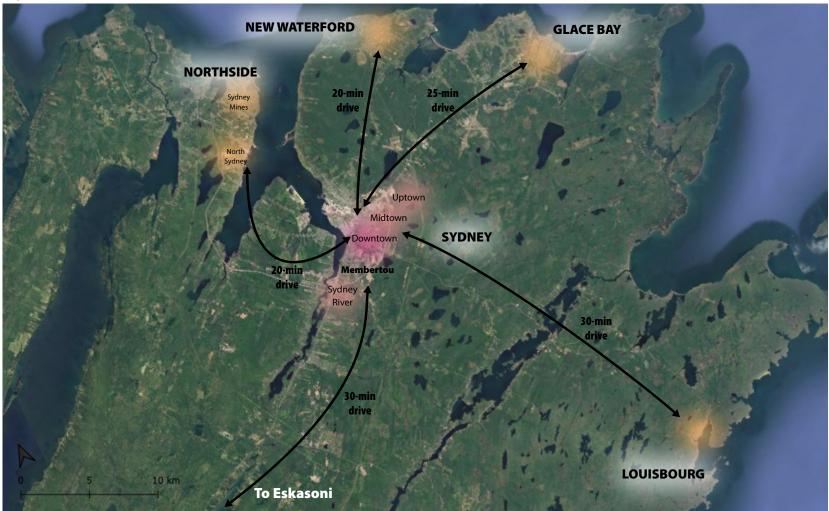

Downtown Sydney, and its Main Street (Charlotte St) are central to Cape Breton's economy, being the largest downtown core on Cape Breton Island. The Downtown hosts a high concentration of shops, offices, hotels, restaurants, venues and event and tourism infrastructure. Downtown retailers interviewed expressed optimism over the area's future, especially with reference to the future NSCC Marconi campus on the waterfront, streetscape improvements on Charlotte St, an increased student population, increased tourism, new immigration to the area, and the vitalization of new businesses choosing to locate Downtown. From a retail commercial perspective, CBRM contains a number of distinct retail nodes. For the purposes of this study, the main retail areas in CBRM comprise Sydney (with shopping areas including Downtown, Midtown and Uptown, as well as Sydney River), Northside (which includes North Sydney and Sydney Mines), Glace Bay, and New Waterford.

#### Figure 8: Sydney & CBRM Retail Nodes

(Source: FBM)

Louisbourg

33,843

14,010

28.1%

49,853