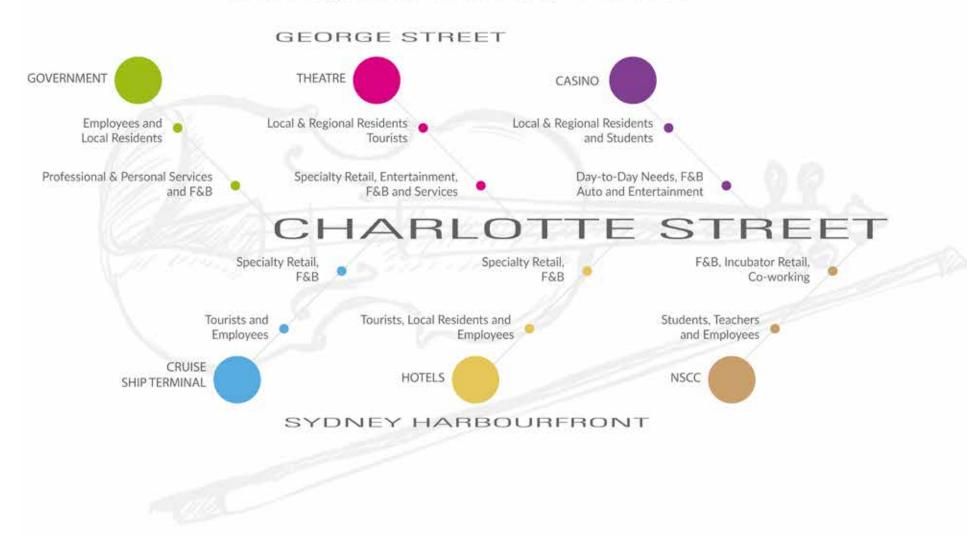

**Figure 10** shows how Downtown can embrace the harbourfront as well as enhance Charlotte St as a destination "main street" and entrench George St as an essential service and convenience hub.