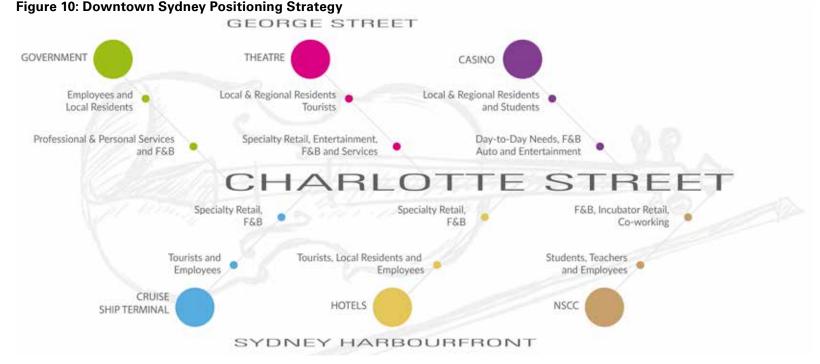

#### **DOWNTOWN RETAIL POSITIONING STRATEGY**

Retail in Downtown Sydney currently has strengths in its provision of services (professional and personal) as well as some established clusters of uses. There are however gaps in the streetfront retail fabric of the Downtown that has the potential to facilitate the evolution of a districting strategy that could help inform the optimal locations and attraction for creative new concepts and formats in the Downtown.

Realizing the current allocation of uses and anchors are strong and likely to remain, the Sydney Downtown Development Association is implementing a positioning strategy to coordinate land and building owners and other stakeholders in the allocation of land, buildings and spaces to enable a cohesive downtown retail strategy.

This work is encouraging complementary businesses to setup and locate in an area that would stimulate cross-utilization between businesses, target audience appeal for its intended use and all the while create activity and animation along the street edges.

**Figure 10** shows how Downtown can embrace the harbourfront as well as enhance Charlotte St as a destination "main street" and entrench George St as an essential service and convenience hub.