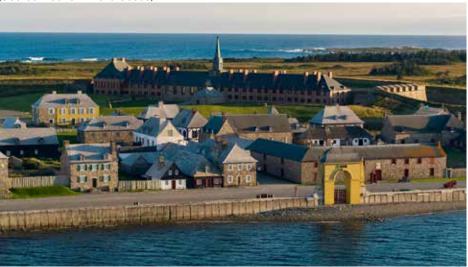

#### Figure 3: Fortress of Louisbourg

(Source: Tourism Nova Scotia)

The Fortress of Louisbourg National Historic Site (**Figure 3**) is one of the top destinations in Cape Breton. Some of the things that make it unique are costumed staff in 18th century dress, visitor and resident programming, three period restaurants, and two gift boutiques. The Fortress saw 94,000 visitors annually between 2015-2019. Approximately 30% of those visitors paid to enter the site.

Visitors to the town, who make up the spending in the previous table in **Figure 2**, may also enjoy local attractions such as Louisbourg Playhouse, the Sydney & Louisbourg Railway Historical Society, Oceans of Opportunity Marine Science and Heritage Centre (O2), and the proposed Louisbourg Centre and Waterfront Park. With the need to replace the current Fortress of Louisbourg Visitor Centre, Parks Canada is looking to relocate these services to the centre of Louisbourg. This new visitor centre will be an anchor tenant of the proposed Louisbourg Centre which will be located on Harbourfront Crescent near Main Street and the waterfront (**Figure 4**). As central hub for services, experiences, and programming, the Centre is set to become major focal point of Louisbourg's downtown.