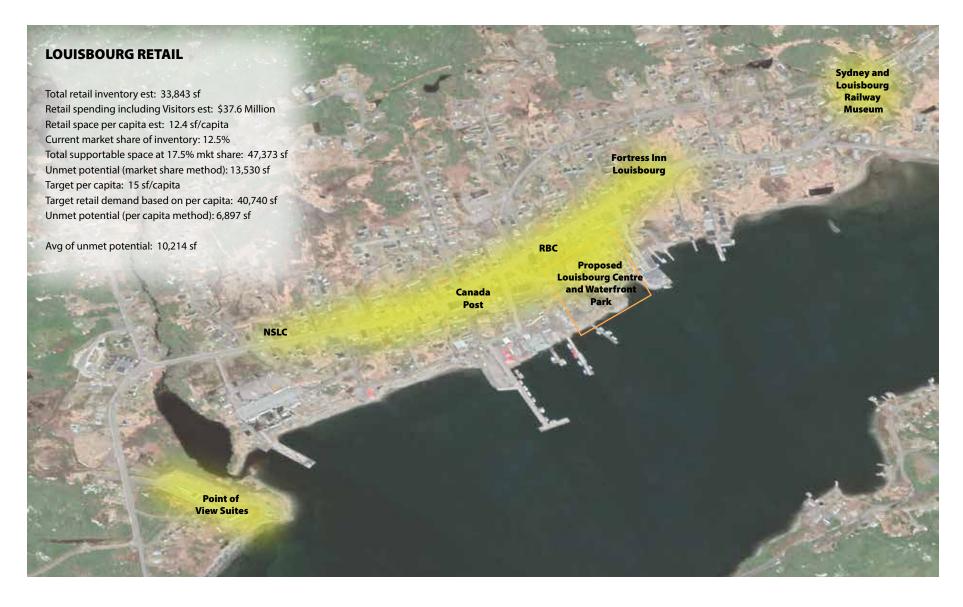

#### Louisbourg Trade Area & Retail Spending

Louisbourg's Retail Trade Area population **(Figure 2)** for 2019 is estimated for the year-end 2019 is estimated at 2,716 with a corresponding retail spending potential of \$42.4 million including resident Trade Area and Visitor spending (2019 year-end estimate). When excluding automotive categories this figure comes in at \$37.6 million.

#### Figure 2: Louisbourg Retail Trade Area

LOUISBOURG TRADE AREA DEMOGRAPHIC SUMMARY (2019 year end)

| Population:                 | 2,716                   |
|-----------------------------|-------------------------|
| Avg Age:                    | 49.5                    |
| Avg Household Income:       | \$89,736                |
| Commuting Patterns:         | 17.5% Less than 15 mins |
|                             | 42.8% 15 to 29 mins     |
| Dominant Lifestyle Cohorts: | 50.0% "High Trades"     |
|                             | 21.8% "Up the Ladder"   |
|                             |                         |

**NOTE:** In the facing table, the first column of Louisbourg Visitor Spending represents the estimated daily spending on retail shops and services. The second column of Louisbourg Visitor Spending is an aggregate annual total visitor spending based on an estimated 100,000 visitors to Louisbourg, who spend only 1 day in the community. This 100,000 figure is based on an average annual visitation of approximately 94,000 to the Fortress, plus an additional estimated 6,000 to the community overall for other purposes, other than to visit the Fortress.

|                                                                                   | 2019                                                           |                                                                | 20                                                                         | 19                                                              |                                                               |
|-----------------------------------------------------------------------------------|----------------------------------------------------------------|----------------------------------------------------------------|----------------------------------------------------------------------------|-----------------------------------------------------------------|---------------------------------------------------------------|
| Retail Spending by<br>Merchandise Category                                        | LOUISBOURG<br>PTA<br>ANNUAL<br>Household<br>Retail<br>Spending | LOUISBOURG<br>PTA<br>ANNUAL<br>Aggregate<br>Retail<br>Spending | LOUISBOURG<br>VISITOR<br>(per Visitor<br>assuming<br>duration of 1<br>day) | LOUISBOURG<br>VISITOR<br>ANNUAL<br>Aggregate<br>Retail Spending | TOTAL<br>TRADE AREA &<br>VISITOR<br>ANNUAL<br>Retail Spending |
| Grocery & Convenience                                                             | \$9,164                                                        | \$11,451,828                                                   | \$2.0                                                                      | \$200,000                                                       | \$11,651,828                                                  |
| Pharmacy                                                                          | \$1,014                                                        | \$1,266,646                                                    | \$0.0                                                                      | \$0                                                             | \$1,266,646                                                   |
| Alcohol & Tobacco                                                                 | \$1,470                                                        | \$1,836,534                                                    | \$0.0                                                                      | \$0                                                             | \$1,836,534                                                   |
| Personal Services                                                                 | \$2,246                                                        | \$2,806,761                                                    | \$0.0                                                                      | \$0                                                             | \$2,806,761                                                   |
| Fashion & Accessories                                                             | \$2,296                                                        | \$2,868,753                                                    | \$0.0                                                                      | \$0                                                             | \$2,868,753                                                   |
| Jewelry                                                                           | \$95                                                           | \$118,739                                                      | \$0.0                                                                      | \$0                                                             | \$118,739                                                     |
| Health & Beauty                                                                   | \$606                                                          | \$757,871                                                      | \$0.0                                                                      | \$0                                                             | \$757,871                                                     |
| Home Furniture & Décor                                                            | \$879                                                          | \$1,098,580                                                    | \$0.0                                                                      | \$0                                                             | \$1,098,580                                                   |
| Appliances & Electronics                                                          | \$1,264                                                        | \$1,579,413                                                    | \$0.0                                                                      | \$0                                                             | \$1,579,413                                                   |
| Home Improvement & Gardening                                                      | \$2,635                                                        | \$3,292,977                                                    | \$0.0                                                                      | \$0                                                             | \$3,292,977                                                   |
| Books & Media                                                                     | \$490                                                          | \$612,056                                                      | \$0.0                                                                      | \$0                                                             | \$612,056                                                     |
| Sporting Goods                                                                    | \$317                                                          | \$396,458                                                      | \$0.0                                                                      | \$0                                                             | \$396,458                                                     |
| Toys & Hobbies                                                                    | \$302                                                          | \$377,789                                                      | \$0.0                                                                      | \$0                                                             | \$377,789                                                     |
| Specialty Retail                                                                  | \$1,139                                                        | \$1,423,195                                                    | \$3.0                                                                      | \$300,000                                                       | \$1,723,195                                                   |
| Quick Service F&B                                                                 | \$1,372                                                        |                                                                | \$1.0                                                                      | \$100,000                                                       | \$1,814,534                                                   |
| Restaurants & Pubs                                                                | \$1,563                                                        | \$1,953,022                                                    | \$6.0                                                                      | \$600,000                                                       | \$2,553,022                                                   |
| Arts & Entertainment                                                              | \$118                                                          | \$147,548                                                      | \$3.0                                                                      | \$300,000                                                       | \$447,548                                                     |
| Fitness & Leisure                                                                 | \$330                                                          | \$412,486                                                      | \$0.0                                                                      | \$0                                                             | \$412,486                                                     |
| Auto Parts & Accessories                                                          | \$532                                                          | \$664,581                                                      | \$0.0                                                                      | \$0                                                             | \$664,581                                                     |
| Auto/RV/Motorsports Dealership                                                    | \$3,298                                                        | \$4,121,085                                                    | \$0.0                                                                      | \$0                                                             | \$4,121,085                                                   |
| Auto Fuel                                                                         | \$1,577                                                        | \$1,971,185                                                    | \$0.0                                                                      | \$0                                                             | \$1,971,185                                                   |
| TOTAL CATEGORIES                                                                  | \$31,130                                                       | \$38,900,855                                                   | \$15.0                                                                     | \$1,500,000                                                     | \$42,372,040                                                  |
| TOTAL (excluding Auto Parts &<br>Accessories & Auto/RV/Motorsports<br>Dealerships | \$27,301                                                       | \$34,115,189                                                   | \$15.0                                                                     | \$1,500,000                                                     | \$37,586,374                                                  |

#### Figure 3: Fortress of Louisbourg

(Source: Tourism Nova Scotia)

The Fortress of Louisbourg National Historic Site (**Figure 3**) is one of the top destinations in Cape Breton. Some of the things that make it unique are costumed staff in 18th century dress, visitor and resident programming, three period restaurants, and two gift boutiques. The Fortress saw 94,000 visitors annually between 2015-2019. Approximately 30% of those visitors paid to enter the site.

Visitors to the town, who make up the spending in the previous table in **Figure 2**, may also enjoy local attractions such as Louisbourg Playhouse, the Sydney & Louisbourg Railway Historical Society, Oceans of Opportunity Marine Science and Heritage Centre (O2), and the proposed Louisbourg Centre and Waterfront Park. With the need to replace the current Fortress of Louisbourg Visitor Centre, Parks Canada is looking to relocate these services to the centre of Louisbourg. This new visitor centre will be an anchor tenant of the proposed Louisbourg Centre which will be located on Harbourfront Crescent near Main Street and the waterfront (**Figure 4**). As central hub for services, experiences, and programming, the Centre is set to become major focal point of Louisbourg's downtown.

#### Louisbourg

Future estimated 10-year demand in Louisbourg is estimated at 10,214 sf, which suggests a potential opportunity for additional neighbourhood-scale shops and services, though much of this could or should be factored into existing available spaces along Main Street.

The demand in Louisbourg is not significant and most critically based on increasing its retention of local and visitor spending in the face of current population forecasts which at present do not exhibit growth attributes. In many cases, demand is often premised on population growth, but in markets where population is declining and per capita ratios are low, it is incumbent on communities to find ways to ensure that the trade area residents support and shop local for the majority of their needs.

The reality for Louisbourg, as it is for other smaller, rural communities in the CBRM, Sydney and in particularly Uptown will be a strong retail spending destination. That said, the new Fortress Visitor Welcome Centre, which will be centrally located along the Louisbourg waterfront is a major positive development that is sure to benefit local businesses by creating a more captive visitor segment for shops and services.