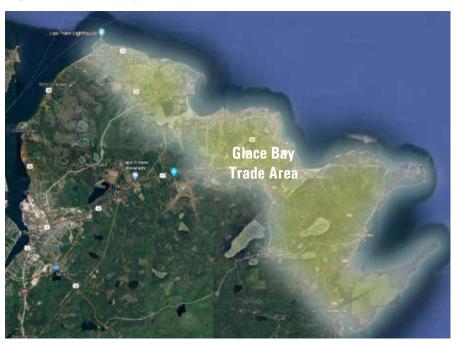

#### **Glace Bay Trade Area & Retail Spending**

Glace Bay's Retail Trade Area population (**Figure 5**) estimated for the year-end 2019 is estimated at 27,593 with a corresponding retail spending potential of \$322 million (2019 year-end estimate). When excluding automotive categories this figure comes in at \$282 million.

#### Figure 5: Glace Bay Retail Trade Area

#### GLACE BAY TRADE AREA DEMOGRAPHIC SUMMARY (2019 year end)

| Population:                 | 27,593                  |
|-----------------------------|-------------------------|
| Avg Age:                    | 46.0                    |
| Avg Household Income:       | \$69,344                |
| Commuting Patterns:         | 37.3% Less than 15 mins |
|                             | 40.5% 15 to 29 mins     |
| Dominant Lifestyle Cohorts: | 59.4% "Renters"         |
|                             | 10.5% "High Trades"     |
|                             |                         |