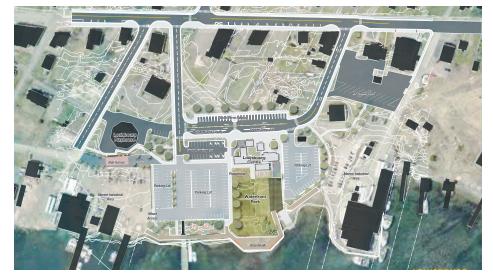

Visitors to the town, who make up the spending in the previous table in **Figure 2**, may also enjoy local attractions such as Louisbourg Playhouse, the Sydney & Louisbourg Railway Historical Society, Oceans of Opportunity Marine Science and Heritage Centre (O2), and the proposed Louisbourg Centre and Waterfront Park. With the need to replace the current Fortress of Louisbourg Visitor Centre, Parks Canada is looking to relocate these services to the centre of Louisbourg. This new visitor centre will be an anchor tenant of the proposed Louisbourg Centre which will be located on Harbourfront Crescent near Main Street and the waterfront (**Figure 4**). As central hub for services, experiences, and programming, the Centre is set to become major focal point of Louisbourg's downtown.