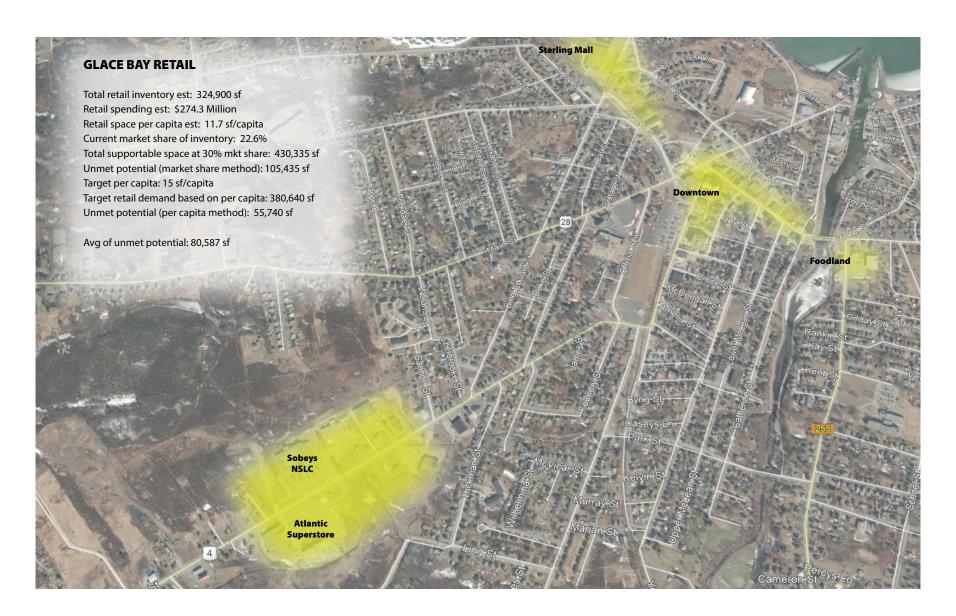

#### **Glace Bay Trade Area & Retail Spending**

Glace Bay's Retail Trade Area population (**Figure 5**) estimated for the year-end 2019 is estimated at 27,593 with a corresponding retail spending potential of \$322 million (2019 year-end estimate). When excluding automotive categories this figure comes in at \$282 million.

#### Figure 5: Glace Bay Retail Trade Area

#### GLACE BAY TRADE AREA DEMOGRAPHIC SUMMARY (2019 year end)

| Population:                 | 27,593                  |
|-----------------------------|-------------------------|
| Avg Age:                    | 46.0                    |
| Avg Household Income:       | \$69,344                |
| Commuting Patterns:         | 37.3% Less than 15 mins |
|                             | 40.5% 15 to 29 mins     |
| Dominant Lifestyle Cohorts: | 59.4% "Renters"         |
|                             | 10.5% "High Trades"     |
|                             |                         |

#### **Glace Bay**

Future estimated 10-year demand in Glace Bay is estimated at 69,264 sf, which suggests a further opportunity to create a strong community-scale shopping centre, perhaps building on the strength of the existing retail along Hwy 4.