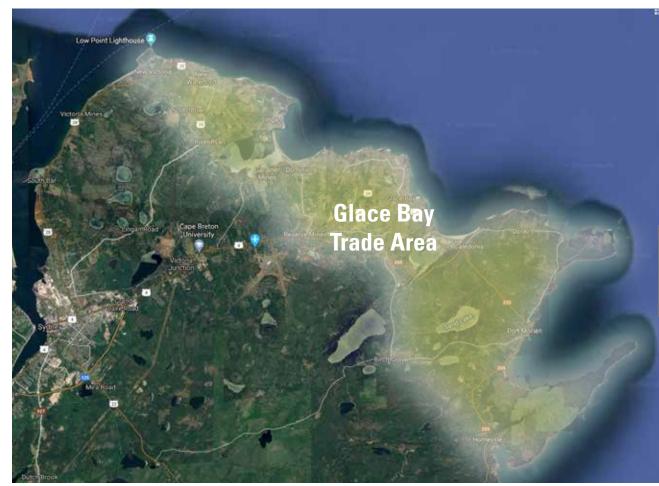

#### **Glace Bay Trade Area & Retail Spending**

Glace Bay's Retail Trade Area population (**Figure 5**) estimated for the year-end 2019 is estimated at 27,593 with a corresponding retail spending potential of \$322 million (2019 year-end estimate). When excluding automotive categories this figure comes in at \$282 million.

#### Figure 5: Glace Bay Retail Trade Area

#### GLACE BAY TRADE AREA DEMOGRAPHIC SUMMARY (2019 year end)

| Population:                 | 27,593                  |
|-----------------------------|-------------------------|
| Avg Age:                    | 46.0                    |
| Avg Household Income:       | \$69,344                |
| Commuting Patterns:         | 37.3% Less than 15 mins |
|                             | 40.5% 15 to 29 mins     |
| Dominant Lifestyle Cohorts: | 59.4% "Renters"         |
|                             | 10.5% "High Trades"     |
|                             |                         |