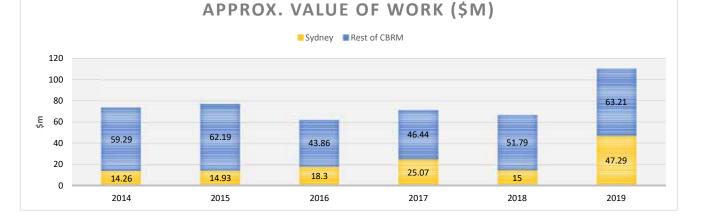

#### **RETAIL INVENTORY**

The retail market in Sydney comprising the four (4) nodes of Downtown Sydney, Midtown Sydney, Uptown Sydney and Sydney River, as shown in **Figures 8 and 9**, has an estimated ground level "streetfront" floorspace of approximately 2,362,845 sf.