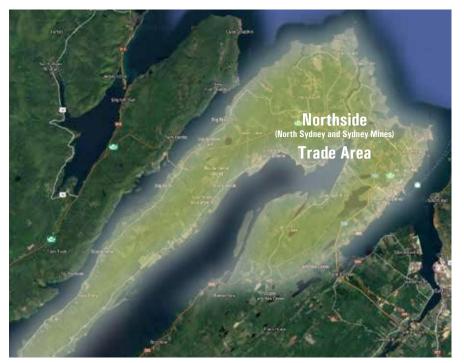

#### Northside Trade Area & Retail Spending

The Northside Retail Trade Area population **(Figure 7)** estimated for the year-end 2019 is estimated at 18,658 with a corresponding retail spending potential of \$204 million (2019 year-end estimate). When excluding automotive categories this figure comes in at \$198 million.

#### Figure 7: Northside Retail Trade Area

Accessories & Auto/RV/Motorsports \$23,685 \$197,862,724 Dealerships