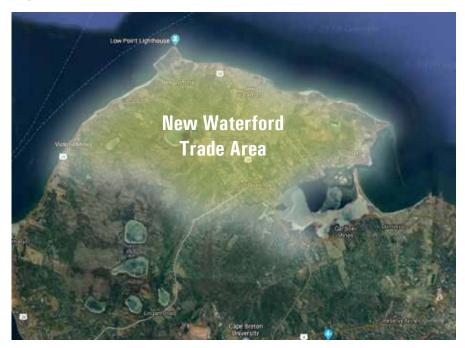

#### New Waterford Trade Area & Retail Spending

New Waterford's Retail Trade Area population **(Figure 6)** estimated for the year-end 2019 is estimated at 9,197 with a corresponding retail spending potential of \$111 million (2019 year-end estimate). When excluding automotive categories this figure comes in at \$97 million.

#### Figure 6: New Waterford Retail Trade Area