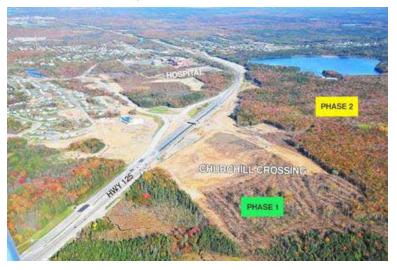

Downtown Sydney, and its Main Street (Charlotte St) are central to Cape Breton's economy, being the largest downtown core on Cape Breton Island. The Downtown hosts a high concentration of shops, offices, hotels, restaurants, venues and event and tourism infrastructure. Downtown retailers interviewed expressed optimism over the area's future, especially with reference to the future NSCC Marconi campus on the waterfront, streetscape improvements on Charlotte St, an increased student population, increased tourism, new immigration to the area, and the vitalization of new businesses choosing to locate Downtown. From a retail commercial perspective, CBRM contains a number of distinct retail nodes. For the purposes of this study, the main retail areas in CBRM comprise Sydney (with shopping areas including Downtown, Midtown and Uptown, as well as Sydney River), Northside (which includes North Sydney and Sydney Mines), Glace Bay, and New Waterford.