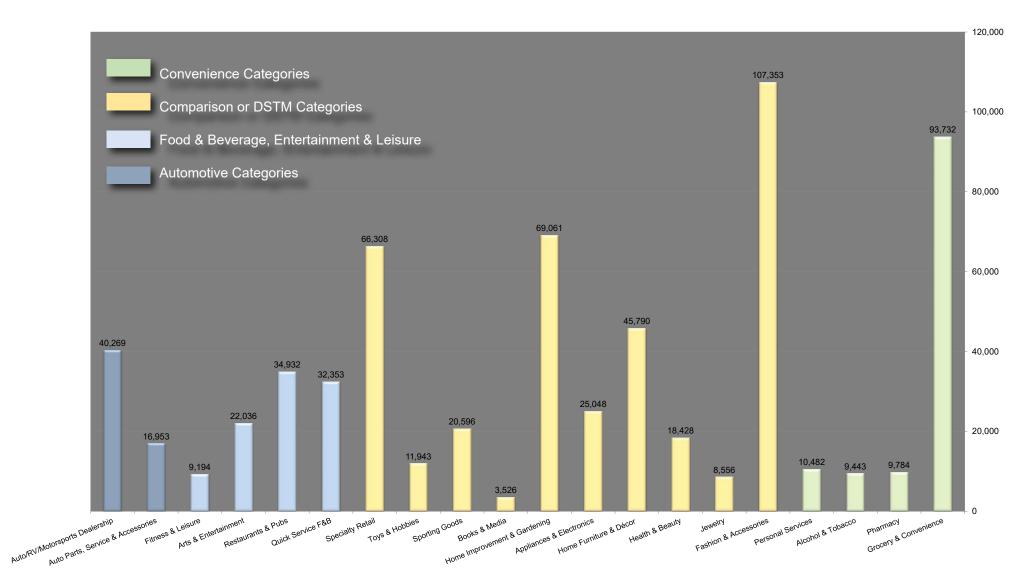

|                                                                                   | 2019                                                           |                                                                | 20                                                                         | 19                                                              |                                                               |
|-----------------------------------------------------------------------------------|----------------------------------------------------------------|----------------------------------------------------------------|----------------------------------------------------------------------------|-----------------------------------------------------------------|---------------------------------------------------------------|
| Retail Spending by<br>Merchandise Category                                        | LOUISBOURG<br>PTA<br>ANNUAL<br>Household<br>Retail<br>Spending | LOUISBOURG<br>PTA<br>ANNUAL<br>Aggregate<br>Retail<br>Spending | LOUISBOURG<br>VISITOR<br>(per Visitor<br>assuming<br>duration of 1<br>day) | LOUISBOURG<br>VISITOR<br>ANNUAL<br>Aggregate<br>Retail Spending | TOTAL<br>TRADE AREA &<br>VISITOR<br>ANNUAL<br>Retail Spending |
| Grocery & Convenience                                                             | \$9,164                                                        | \$11,451,828                                                   | \$2.0                                                                      | \$200,000                                                       | \$11,651,828                                                  |
| Pharmacy                                                                          | \$1,014                                                        | \$1,266,646                                                    | \$0.0                                                                      | \$0                                                             | \$1,266,646                                                   |
| Alcohol & Tobacco                                                                 | \$1,470                                                        | \$1,836,534                                                    | \$0.0                                                                      | \$0                                                             | \$1,836,534                                                   |
| Personal Services                                                                 | \$2,246                                                        | \$2,806,761                                                    | \$0.0                                                                      | \$0                                                             | \$2,806,761                                                   |
| Fashion & Accessories                                                             | \$2,296                                                        | \$2,868,753                                                    | \$0.0                                                                      | \$0                                                             | \$2,868,753                                                   |
| Jewelry                                                                           | \$95                                                           | \$118,739                                                      | \$0.0                                                                      | \$0                                                             | \$118,739                                                     |
| Health & Beauty                                                                   | \$606                                                          | \$757,871                                                      | \$0.0                                                                      | \$0                                                             | \$757,871                                                     |
| Home Furniture & Décor                                                            | \$879                                                          | \$1,098,580                                                    | \$0.0                                                                      | \$0                                                             | \$1,098,580                                                   |
| Appliances & Electronics                                                          | \$1,264                                                        | \$1,579,413                                                    | \$0.0                                                                      | \$0                                                             | \$1,579,413                                                   |
| Home Improvement & Gardening                                                      | \$2,635                                                        | \$3,292,977                                                    | \$0.0                                                                      | \$0                                                             | \$3,292,977                                                   |
| Books & Media                                                                     | \$490                                                          | \$612,056                                                      | \$0.0                                                                      | \$0                                                             | \$612,056                                                     |
| Sporting Goods                                                                    | \$317                                                          | \$396,458                                                      | \$0.0                                                                      | \$0                                                             | \$396,458                                                     |
| Toys & Hobbies                                                                    | \$302                                                          | \$377,789                                                      | \$0.0                                                                      | \$0                                                             | \$377,789                                                     |
| Specialty Retail                                                                  | \$1,139                                                        | \$1,423,195                                                    | \$3.0                                                                      | \$300,000                                                       | \$1,723,195                                                   |
| Quick Service F&B                                                                 | \$1,372                                                        |                                                                | \$1.0                                                                      | \$100,000                                                       | \$1,814,534                                                   |
| Restaurants & Pubs                                                                | \$1,563                                                        | \$1,953,022                                                    | \$6.0                                                                      | \$600,000                                                       | \$2,553,022                                                   |
| Arts & Entertainment                                                              | \$118                                                          | \$147,548                                                      | \$3.0                                                                      | \$300,000                                                       | \$447,548                                                     |
| Fitness & Leisure                                                                 | \$330                                                          | \$412,486                                                      | \$0.0                                                                      | \$0                                                             | \$412,486                                                     |
| Auto Parts & Accessories                                                          | \$532                                                          | \$664,581                                                      | \$0.0                                                                      | \$0                                                             | \$664,581                                                     |
| Auto/RV/Motorsports Dealership                                                    | \$3,298                                                        | \$4,121,085                                                    | \$0.0                                                                      | \$0                                                             | \$4,121,085                                                   |
| Auto Fuel                                                                         | \$1,577                                                        | \$1,971,185                                                    | \$0.0                                                                      | \$0                                                             | \$1,971,185                                                   |
| TOTAL CATEGORIES                                                                  | \$31,130                                                       | \$38,900,855                                                   | \$15.0                                                                     | \$1,500,000                                                     | \$42,372,040                                                  |
| TOTAL (excluding Auto Parts &<br>Accessories & Auto/RV/Motorsports<br>Dealerships | \$27,301                                                       | \$34,115,189                                                   | \$15.0                                                                     | \$1,500,000                                                     | \$37,586,374                                                  |