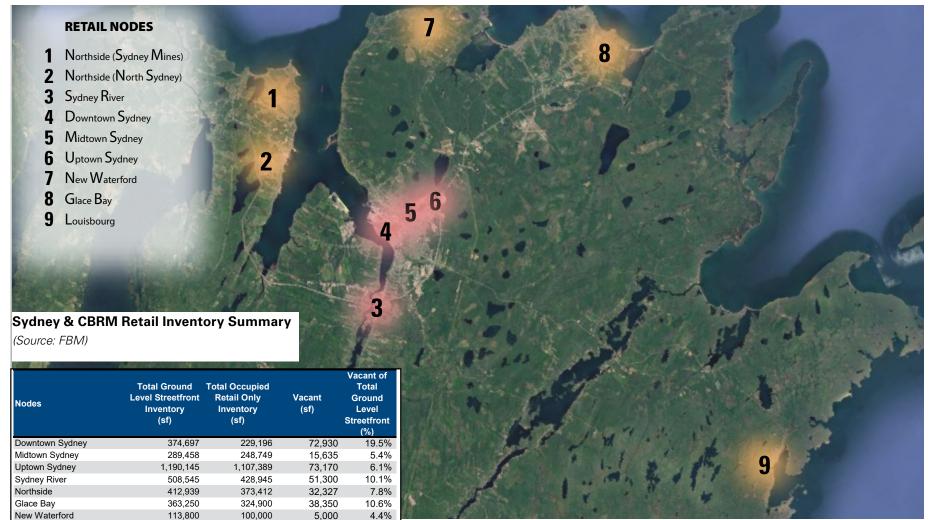

#### **RETAIL INVENTORY**

The retail market in Sydney comprising the four (4) nodes of Downtown Sydney, Midtown Sydney, Uptown Sydney and Sydney River, as shown in **Figures 8 and 9**, has an estimated ground level "streetfront" floorspace of approximately 2,362,845 sf.

**Downtown Sydney**, which as mentioned forms the foundation of Sydney's overall retail hierarchy. The downtown accounts for 374,697 sf of total ground level streetfront space, of which 229,196 sf is occupied by retail shops and services.

*Midtown,* as summarized in **Figure 9**, has an estimated retail floorspace inventory of approximately 289,458 sf, of which 248,749 sf is comprised of streetfront-oriented retail shops and services.

The corresponding vacancy of the Midtown sits at an estimated 5.4% largely attributable to an 11,475 sf end cap unit at the Sydney Shopping Centre.

**Uptown,** as summarized in **Figure 9**, is the major comparison and DSTM node in the Cape Breton region with a wide resident trade area draw. The destination appeal of Uptown is further reinforced by having the largest enclosed shopping centre in the region; Mayflower Shopping Centre. Uptown has an estimated inventory of 1,107,389 sf of occupied retail shops and services, with a vacancy at approximately 6.1% (73,170 sf). The single largest component of this vacancy is 42,180 sf of space in 2 units at Choice Properties Shopping Centre.

*Sydney River*, as summarized in **Figure 9**, is, similar to Midtown, a strong performing convenience node anchored by WalMart and Sobeys that has a total of 428,945 sf of occupied retail space and a corresponding vacancy of 10.1% (51,300 sf).

#### Figure 8: Sydney & CBRM Retail Nodes

(Source: FBM)

Louisbourg

33,843

14,010

28.1%

49,853