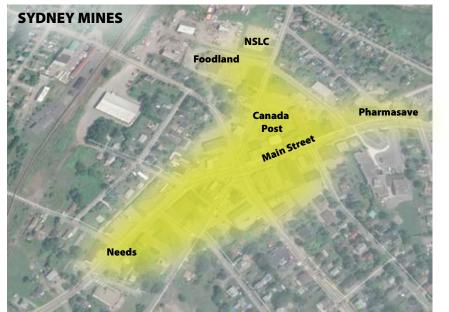

#### Northside

Future estimated 10-year demand in Northside is estimated at 20,025 sf, Therefore, the focus for Northside should rest in working with the North Sydney Mall to secure tenants for its current vacant spaces or perhaps convert spaces to possible entertainment or non-retail services. The anchor draw of Walmart should be emphasized for future residential and business attraction.