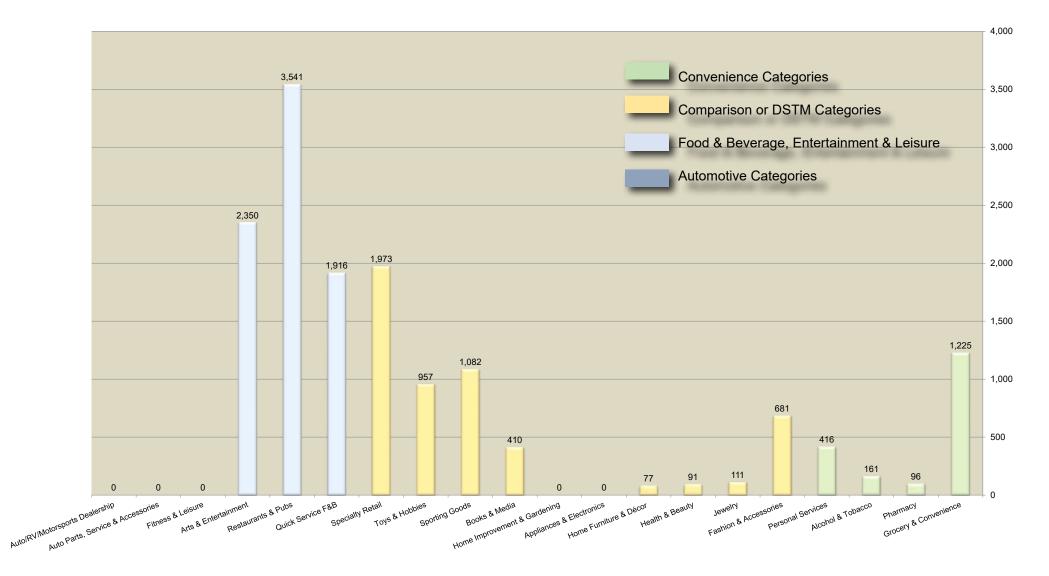

|                                                                                   | 2019                                                           |                                                                | 20                                                                         | 19                                                              |                                                               |
|-----------------------------------------------------------------------------------|----------------------------------------------------------------|----------------------------------------------------------------|----------------------------------------------------------------------------|-----------------------------------------------------------------|---------------------------------------------------------------|
| Retail Spending by<br>Merchandise Category                                        | LOUISBOURG<br>PTA<br>ANNUAL<br>Household<br>Retail<br>Spending | LOUISBOURG<br>PTA<br>ANNUAL<br>Aggregate<br>Retail<br>Spending | LOUISBOURG<br>VISITOR<br>(per Visitor<br>assuming<br>duration of 1<br>day) | LOUISBOURG<br>VISITOR<br>ANNUAL<br>Aggregate<br>Retail Spending | TOTAL<br>TRADE AREA &<br>VISITOR<br>ANNUAL<br>Retail Spending |
| Grocery & Convenience                                                             | \$9,164                                                        | \$11,451,828                                                   | \$2.0                                                                      | \$200,000                                                       | \$11,651,828                                                  |
| Pharmacy                                                                          | \$1,014                                                        | \$1,266,646                                                    | \$0.0                                                                      | \$0                                                             | \$1,266,646                                                   |
| Alcohol & Tobacco                                                                 | \$1,470                                                        | \$1,836,534                                                    | \$0.0                                                                      | \$0                                                             | \$1,836,534                                                   |
| Personal Services                                                                 | \$2,246                                                        | \$2,806,761                                                    | \$0.0                                                                      | \$0                                                             | \$2,806,761                                                   |
| Fashion & Accessories                                                             | \$2,296                                                        | \$2,868,753                                                    | \$0.0                                                                      | \$0                                                             | \$2,868,753                                                   |
| Jewelry                                                                           | \$95                                                           | \$118,739                                                      | \$0.0                                                                      | \$0                                                             | \$118,739                                                     |
| Health & Beauty                                                                   | \$606                                                          | \$757,871                                                      | \$0.0                                                                      | \$0                                                             | \$757,871                                                     |
| Home Furniture & Décor                                                            | \$879                                                          | \$1,098,580                                                    | \$0.0                                                                      | \$0                                                             | \$1,098,580                                                   |
| Appliances & Electronics                                                          | \$1,264                                                        | \$1,579,413                                                    | \$0.0                                                                      | \$0                                                             | \$1,579,413                                                   |
| Home Improvement & Gardening                                                      | \$2,635                                                        | \$3,292,977                                                    | \$0.0                                                                      | \$0                                                             | \$3,292,977                                                   |
| Books & Media                                                                     | \$490                                                          | \$612,056                                                      | \$0.0                                                                      | \$0                                                             | \$612,056                                                     |
| Sporting Goods                                                                    | \$317                                                          | \$396,458                                                      | \$0.0                                                                      | \$0                                                             | \$396,458                                                     |
| Toys & Hobbies                                                                    | \$302                                                          | \$377,789                                                      | \$0.0                                                                      | \$0                                                             | \$377,789                                                     |
| Specialty Retail                                                                  | \$1,139                                                        | \$1,423,195                                                    | \$3.0                                                                      | \$300,000                                                       | \$1,723,195                                                   |
| Quick Service F&B                                                                 | \$1,372                                                        |                                                                | \$1.0                                                                      | \$100,000                                                       | \$1,814,534                                                   |
| Restaurants & Pubs                                                                | \$1,563                                                        | \$1,953,022                                                    | \$6.0                                                                      | \$600,000                                                       | \$2,553,022                                                   |
| Arts & Entertainment                                                              | \$118                                                          | \$147,548                                                      | \$3.0                                                                      | \$300,000                                                       | \$447,548                                                     |
| Fitness & Leisure                                                                 | \$330                                                          | \$412,486                                                      | \$0.0                                                                      | \$0                                                             | \$412,486                                                     |
| Auto Parts & Accessories                                                          | \$532                                                          | \$664,581                                                      | \$0.0                                                                      | \$0                                                             | \$664,581                                                     |
| Auto/RV/Motorsports Dealership                                                    | \$3,298                                                        | \$4,121,085                                                    | \$0.0                                                                      | \$0                                                             | \$4,121,085                                                   |
| Auto Fuel                                                                         | \$1,577                                                        | \$1,971,185                                                    | \$0.0                                                                      | \$0                                                             | \$1,971,185                                                   |
| TOTAL CATEGORIES                                                                  | \$31,130                                                       | \$38,900,855                                                   | \$15.0                                                                     | \$1,500,000                                                     | \$42,372,040                                                  |
| TOTAL (excluding Auto Parts &<br>Accessories & Auto/RV/Motorsports<br>Dealerships | \$27,301                                                       | \$34,115,189                                                   | \$15.0                                                                     | \$1,500,000                                                     | \$37,586,374                                                  |