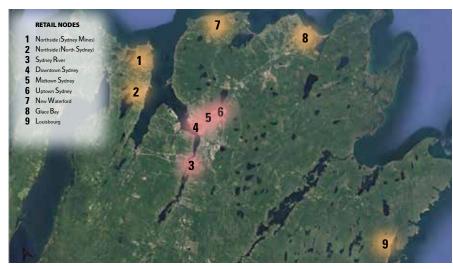

#### **RETAIL INVENTORY**

The retail market in Sydney comprising the four (4) nodes of Downtown Sydney, Midtown Sydney, Uptown Sydney and Sydney River, as shown in **Figures 8 and 9**, has an estimated ground level "streetfront" floorspace of approximately 2,362,845 sf.

#### Figure 8: Sydney & CBRM Retail Nodes

(Source: FBM)

Louisbourg

33,843

14,010

28.1%

49,853

#### Figure 9: Sydney Retail Nodes Summary