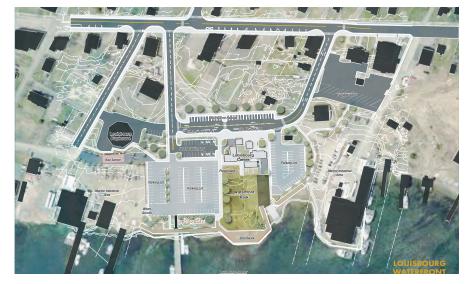

Visitors to the town, who make up the spending in the previous table in **Figure 2**, may also enjoy local attractions such as Louisbourg Playhouse, the Sydney & Louisbourg Railway Historical Society, Oceans of Opportunity Marine Science and Heritage Centre (O2), and the proposed Louisbourg Centre and Waterfront Park. With the need to replace the current Fortress of Louisbourg Visitor Centre, Parks Canada is looking to relocate these services to the centre of Louisbourg. This new visitor centre will be an anchor tenant of the proposed Louisbourg Centre which will be located on Harbourfront Crescent near Main Street and the waterfront (**Figure 4**). As central hub for services, experiences, and programming, the Centre is set to become major focal point of Louisbourg's downtown.