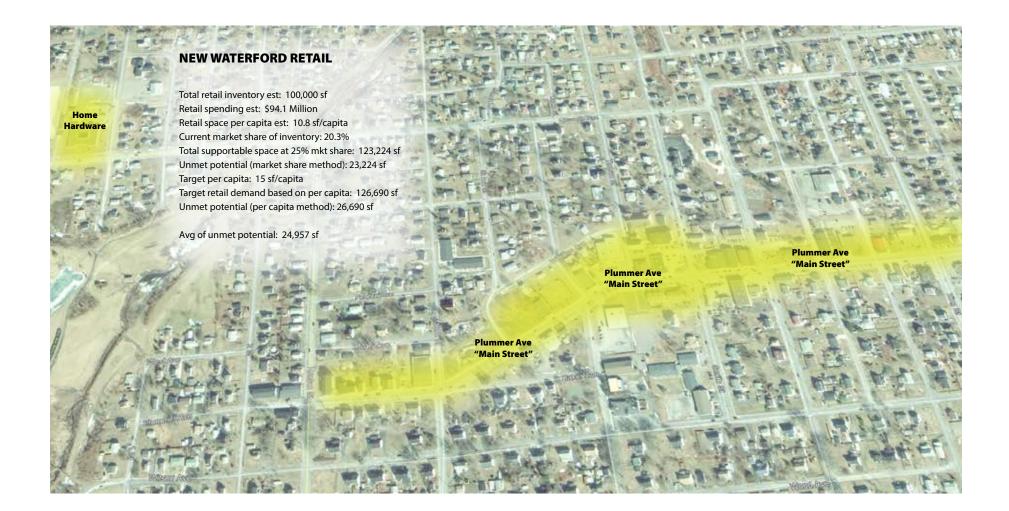

#### New Waterford Trade Area & Retail Spending

New Waterford's Retail Trade Area population **(Figure 6)** estimated for the year-end 2019 is estimated at 9,197 with a corresponding retail spending potential of \$111 million (2019 year-end estimate). When excluding automotive categories this figure comes in at \$97 million.

#### **New Waterford**

Future estimated 10-year demand in New Waterford is estimated at 21,991 sf, which suggests a potential opportunity for additional neighbourhood-scale shops and services.