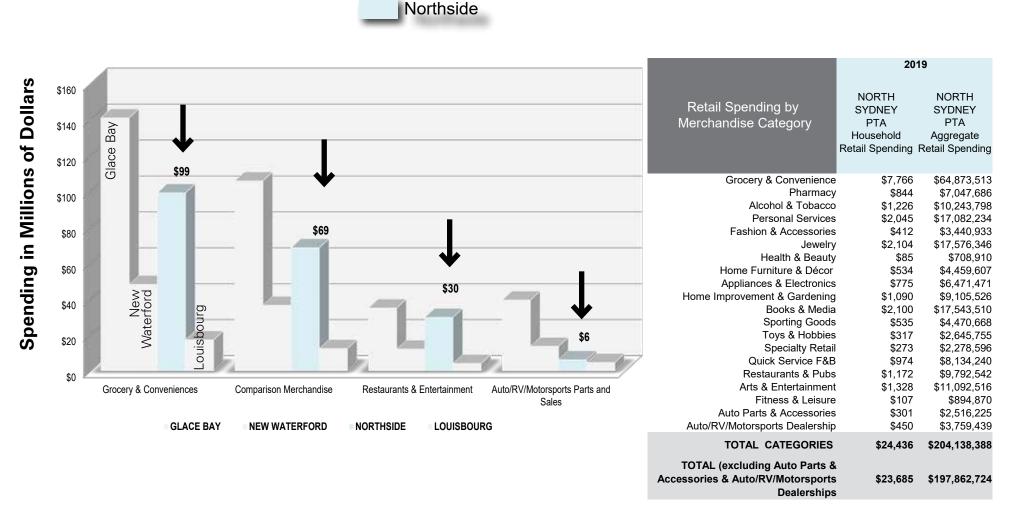

#### Northside Trade Area & Retail Spending

The Northside Retail Trade Area population **(Figure 7)** estimated for the year-end 2019 is estimated at 18,658 with a corresponding retail spending potential of \$204 million (2019 year-end estimate). When excluding automotive categories this figure comes in at \$198 million.

#### Figure 7: Northside Retail Trade Area

Accessories & Auto/RV/Motorsports \$23,685 \$197,862,724 Dealerships