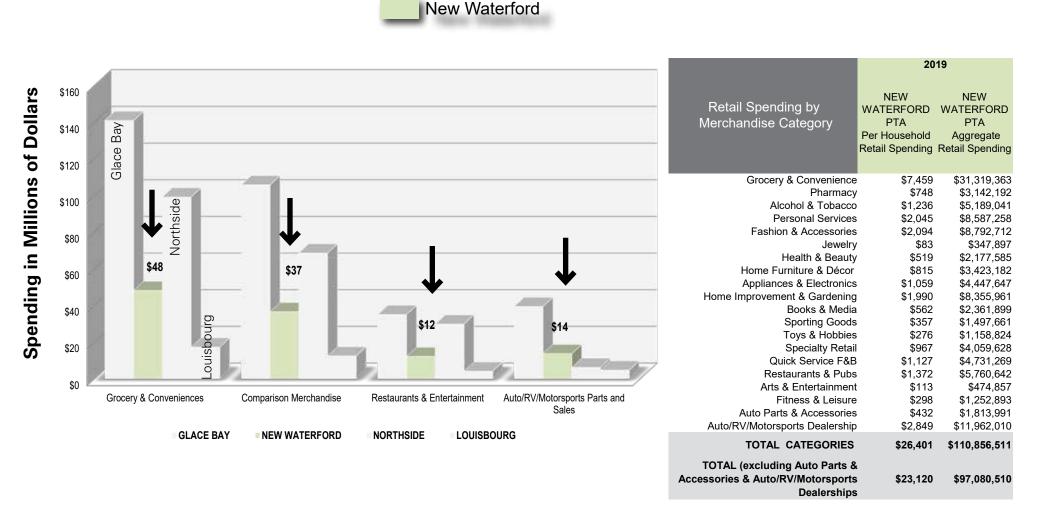

2010

|                                                                    | 20                                                          | 19                                                      |
|--------------------------------------------------------------------|-------------------------------------------------------------|---------------------------------------------------------|
| Retail Spending by<br>Merchandise Category                         | NEW<br>WATERFORD<br>PTA<br>Per Household<br>Retail Spending | NEW<br>WATERFORD<br>PTA<br>Aggregate<br>Retail Spending |
| Grocery & Convenience                                              | \$7,459                                                     | \$31,319,363                                            |
| Pharmacy                                                           | \$748                                                       | \$3,142,192                                             |
| Alcohol & Tobacco                                                  | \$1,236                                                     | \$5,189,041                                             |
| Personal Services                                                  | \$2,045                                                     | \$8,587,258                                             |
| Fashion & Accessories                                              | \$2,094                                                     | \$8,792,712                                             |
| Jewelry                                                            |                                                             | \$347,897                                               |
| Health & Beauty                                                    |                                                             | \$2,177,585                                             |
| Home Furniture & Décor                                             | \$815                                                       | \$3,423,182                                             |
| Appliances & Electronics                                           | \$1,059                                                     | \$4,447,647                                             |
| Home Improvement & Gardening                                       | \$1,990                                                     | \$8,355,961                                             |
| Books & Media                                                      | +                                                           | \$2,361,899                                             |
| Sporting Goods                                                     | \$357                                                       | \$1,497,661                                             |
| Toys & Hobbies                                                     | \$276                                                       | \$1,158,824                                             |
| Specialty Retail                                                   | \$967                                                       | \$4,059,628                                             |
| Quick Service F&B<br>Restaurants & Pubs                            | \$1,127                                                     | \$4,731,269                                             |
| Arts & Entertainment                                               | \$1,372<br>\$113                                            | \$5,760,642<br>\$474.857                                |
| Fitness & Leisure                                                  | \$298                                                       | \$1,252,893                                             |
| Auto Parts & Accessories                                           | \$298<br>\$432                                              | \$1,252,695                                             |
| Auto/RV/Motorsports Dealership                                     | \$432<br>\$2.849                                            | \$11.962.010                                            |
|                                                                    |                                                             | 1 1 1 1 1 1                                             |
| TOTAL CATEGORIES                                                   | \$26,401                                                    | \$110,856,511                                           |
| TOTAL (excluding Auto Parts &<br>Accessories & Auto/RV/Motorsports | \$23,120                                                    | \$97,080,510                                            |
| Dealerships                                                        | . ,                                                         | . ,                                                     |

| Retail Spending by<br>Merchandise Category                                        | NEW<br>WATERFORD<br>PTA<br>Per Household<br>Retail Spending | NEW<br>WATERFORD<br>PTA<br>Aggregate<br>Retail Spending |
|-----------------------------------------------------------------------------------|-------------------------------------------------------------|---------------------------------------------------------|
| Grocery & Convenience                                                             | \$7,459                                                     | \$31,319,363                                            |
| Pharmacy                                                                          | \$748                                                       | \$3,142,192                                             |
| Alcohol & Tobacco                                                                 | \$1,236                                                     | \$5,189,041                                             |
| Personal Services                                                                 | \$2,045                                                     | \$8,587,258                                             |
| Fashion & Accessories                                                             | \$2,094                                                     | \$8,792,712                                             |
| Jewelry                                                                           | \$83                                                        | \$347,897                                               |
| Health & Beauty                                                                   |                                                             | \$2,177,585                                             |
| Home Furniture & Décor                                                            | \$815                                                       | \$3,423,182                                             |
| Appliances & Electronics                                                          | . ,                                                         | \$4,447,647                                             |
| Home Improvement & Gardening                                                      | \$1,990                                                     | \$8,355,961                                             |
| Books & Media                                                                     | +                                                           | \$2,361,899                                             |
| Sporting Goods                                                                    |                                                             | \$1,497,661                                             |
| Toys & Hobbies                                                                    |                                                             | \$1,158,824                                             |
| Specialty Retail                                                                  |                                                             | \$4,059,628                                             |
| Quick Service F&B                                                                 | • ,                                                         | \$4,731,269                                             |
| Restaurants & Pubs                                                                | + .,                                                        | \$5,760,642                                             |
| Arts & Entertainment                                                              |                                                             | \$474,857                                               |
| Fitness & Leisure                                                                 |                                                             | \$1,252,893                                             |
| Auto Parts & Accessories                                                          | + • • =                                                     | \$1,813,991                                             |
| Auto/RV/Motorsports Dealership                                                    | \$2,849                                                     | \$11,962,010                                            |
| TOTAL CATEGORIES                                                                  | \$26,401                                                    | \$110,856,511                                           |
| TOTAL (excluding Auto Parts &<br>Accessories & Auto/RV/Motorsports<br>Dealerships | \$23,120                                                    | \$97,080,510                                            |