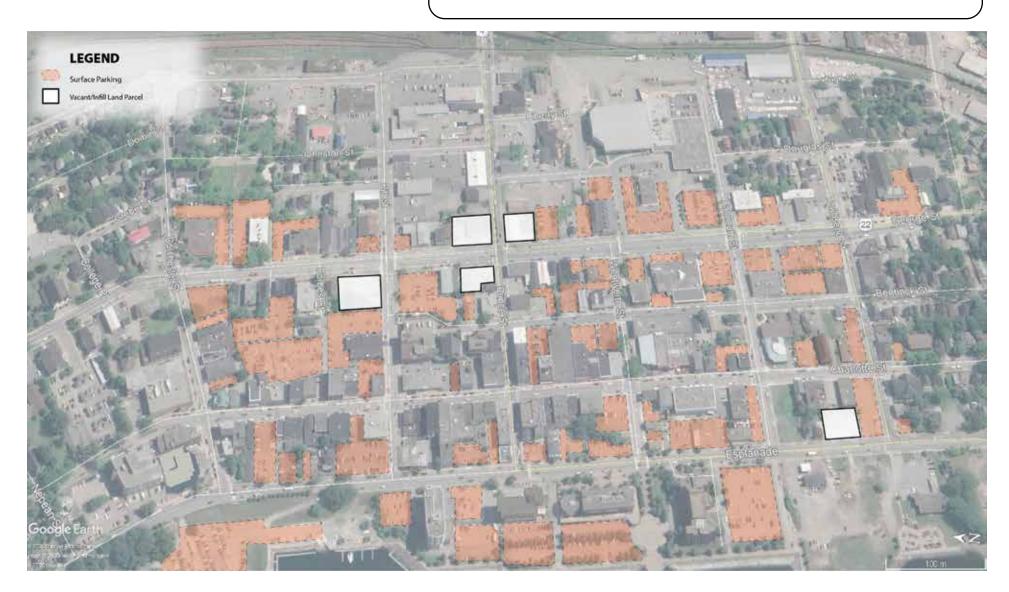

#### **RETAIL INVENTORY**

The retail market in Sydney comprising the four (4) nodes of Downtown Sydney, Midtown Sydney, Uptown Sydney and Sydney River, as shown in **Figures 8 and 9**, has an estimated ground level "streetfront" floorspace of approximately 2,362,845 sf.

**Downtown Sydney**, which as mentioned forms the foundation of Sydney's overall retail hierarchy. The downtown accounts for 374,697 sf of total ground level streetfront space, of which 229,196 sf is occupied by retail shops and services.

*Midtown,* as summarized in **Figure 9**, has an estimated retail floorspace inventory of approximately 289,458 sf, of which 248,749 sf is comprised of streetfront-oriented retail shops and services.

The corresponding vacancy of the Midtown sits at an estimated 5.4% largely attributable to an 11,475 sf end cap unit at the Sydney Shopping Centre.

**Uptown,** as summarized in **Figure 9**, is the major comparison and DSTM node in the Cape Breton region with a wide resident trade area draw. The destination appeal of Uptown is further reinforced by having the largest enclosed shopping centre in the region; Mayflower Shopping Centre. Uptown has an estimated inventory of 1,107,389 sf of occupied retail shops and services, with a vacancy at approximately 6.1% (73,170 sf). The single largest component of this vacancy is 42,180 sf of space in 2 units at Choice Properties Shopping Centre.

*Sydney River*, as summarized in **Figure 9**, is, similar to Midtown, a strong performing convenience node anchored by WalMart and Sobeys that has a total of 428,945 sf of occupied retail space and a corresponding vacancy of 10.1% (51,300 sf).