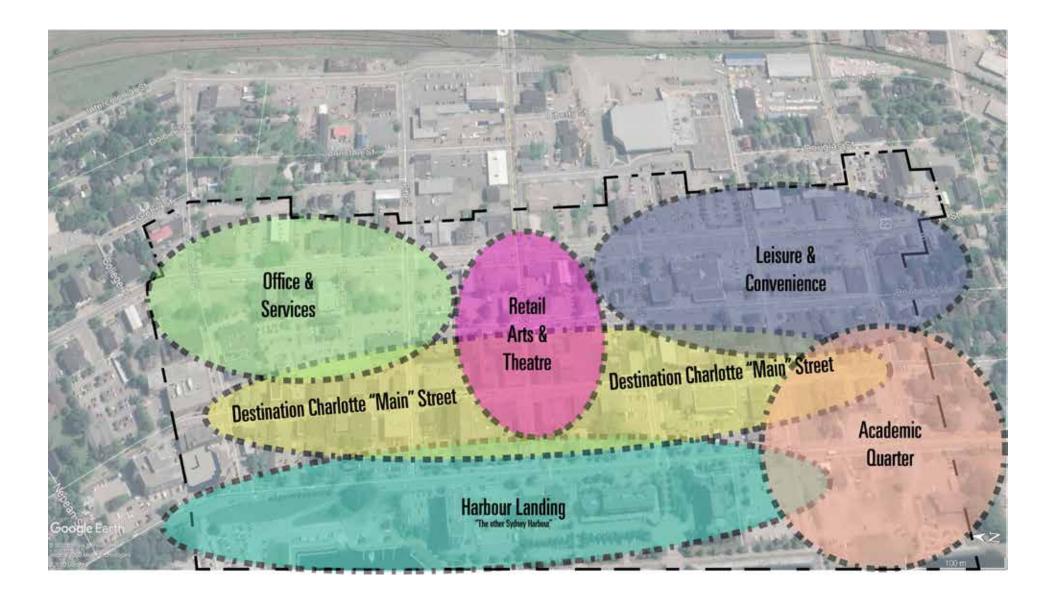

#### **DOWNTOWN RETAIL POSITIONING STRATEGY**

Retail in Downtown Sydney currently has strengths in its provision of services (professional and personal) as well as some established clusters of uses. There are however gaps in the streetfront retail fabric of the Downtown that has the potential to facilitate the evolution of a districting strategy that could help inform the optimal locations and attraction for creative new concepts and formats in the Downtown.

Realizing the current allocation of uses and anchors are strong and likely to remain, the Sydney Downtown Development Association is implementing a positioning strategy to coordinate land and building owners and other stakeholders in the allocation of land, buildings and spaces to enable a cohesive downtown retail strategy.

This work is encouraging complementary businesses to setup and locate in an area that would stimulate cross-utilization between businesses, target audience appeal for its intended use and all the while create activity and animation along the street edges.

**Figure 10** shows how Downtown can embrace the harbourfront as well as enhance Charlotte St as a destination "main street" and entrench George St as an essential service and convenience hub.