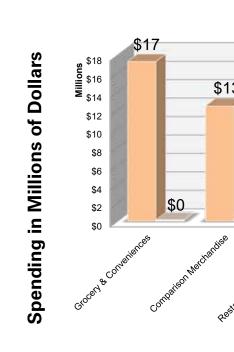

#### Louisbourg Trade Area & Retail Spending

Louisbourg's Retail Trade Area population **(Figure 2)** for 2019 is estimated for the year-end 2019 is estimated at 2,716 with a corresponding retail spending potential of \$42.4 million including resident Trade Area and Visitor spending (2019 year-end estimate). When excluding automotive categories this figure comes in at \$37.6 million.

|                                                                                   | 2019                                                           |                                                                | 20                                                                         | 19                                                              |                                                               |
|-----------------------------------------------------------------------------------|----------------------------------------------------------------|----------------------------------------------------------------|----------------------------------------------------------------------------|-----------------------------------------------------------------|---------------------------------------------------------------|
| Retail Spending by<br>Merchandise Category                                        | LOUISBOURG<br>PTA<br>ANNUAL<br>Household<br>Retail<br>Spending | LOUISBOURG<br>PTA<br>ANNUAL<br>Aggregate<br>Retail<br>Spending | LOUISBOURG<br>VISITOR<br>(per Visitor<br>assuming<br>duration of 1<br>day) | LOUISBOURG<br>VISITOR<br>ANNUAL<br>Aggregate<br>Retail Spending | TOTAL<br>TRADE AREA &<br>VISITOR<br>ANNUAL<br>Retail Spending |
| Grocery & Convenience                                                             | \$9,164                                                        | \$11,451,828                                                   | \$2.0                                                                      | \$200,000                                                       | \$11,651,828                                                  |
| Pharmacy                                                                          | \$1,014                                                        | \$1,266,646                                                    | \$0.0                                                                      | \$0                                                             | \$1,266,646                                                   |
| Alcohol & Tobacco                                                                 | \$1,470                                                        | \$1,836,534                                                    | \$0.0                                                                      | \$0                                                             | \$1,836,534                                                   |
| Personal Services                                                                 | \$2,246                                                        | \$2,806,761                                                    | \$0.0                                                                      | \$0                                                             | \$2,806,761                                                   |
| Fashion & Accessories                                                             | \$2,296                                                        | \$2,868,753                                                    | \$0.0                                                                      | \$0                                                             | \$2,868,753                                                   |
| Jewelry                                                                           | \$95                                                           | \$118,739                                                      | \$0.0                                                                      | \$0                                                             | \$118,739                                                     |
| Health & Beauty                                                                   | \$606                                                          | \$757,871                                                      | \$0.0                                                                      | \$0                                                             | \$757,871                                                     |
| Home Furniture & Décor                                                            | \$879                                                          | \$1,098,580                                                    | \$0.0                                                                      | \$0                                                             | \$1,098,580                                                   |
| Appliances & Electronics                                                          | \$1,264                                                        | \$1,579,413                                                    | \$0.0                                                                      | \$0                                                             | \$1,579,413                                                   |
| Home Improvement & Gardening                                                      | \$2,635                                                        | \$3,292,977                                                    | \$0.0                                                                      | \$0                                                             | \$3,292,977                                                   |
| Books & Media                                                                     | \$490                                                          | \$612,056                                                      | \$0.0                                                                      | \$0                                                             | \$612,056                                                     |
| Sporting Goods                                                                    | \$317                                                          | \$396,458                                                      | \$0.0                                                                      | \$0                                                             | \$396,458                                                     |
| Toys & Hobbies                                                                    | \$302                                                          | \$377,789                                                      | \$0.0                                                                      | \$0                                                             | \$377,789                                                     |
| Specialty Retail                                                                  | \$1,139                                                        | \$1,423,195                                                    | \$3.0                                                                      | \$300,000                                                       | \$1,723,195                                                   |
| Quick Service F&B                                                                 | \$1,372                                                        |                                                                | \$1.0                                                                      | \$100,000                                                       | \$1,814,534                                                   |
| Restaurants & Pubs                                                                | \$1,563                                                        | \$1,953,022                                                    | \$6.0                                                                      | \$600,000                                                       | \$2,553,022                                                   |
| Arts & Entertainment                                                              | \$118                                                          | \$147,548                                                      | \$3.0                                                                      | \$300,000                                                       | \$447,548                                                     |
| Fitness & Leisure                                                                 | \$330                                                          | \$412,486                                                      | \$0.0                                                                      | \$0                                                             | \$412,486                                                     |
| Auto Parts & Accessories                                                          | \$532                                                          | \$664,581                                                      | \$0.0                                                                      | \$0                                                             | \$664,581                                                     |
| Auto/RV/Motorsports Dealership                                                    | \$3,298                                                        | \$4,121,085                                                    | \$0.0                                                                      | \$0                                                             | \$4,121,085                                                   |
| Auto Fuel                                                                         | \$1,577                                                        | \$1,971,185                                                    | \$0.0                                                                      | \$0                                                             | \$1,971,185                                                   |
| TOTAL CATEGORIES                                                                  | \$31,130                                                       | \$38,900,855                                                   | \$15.0                                                                     | \$1,500,000                                                     | \$42,372,040                                                  |
| TOTAL (excluding Auto Parts &<br>Accessories & Auto/RV/Motorsports<br>Dealerships | \$27,301                                                       | \$34,115,189                                                   | \$15.0                                                                     | \$1,500,000                                                     | \$37,586,374                                                  |