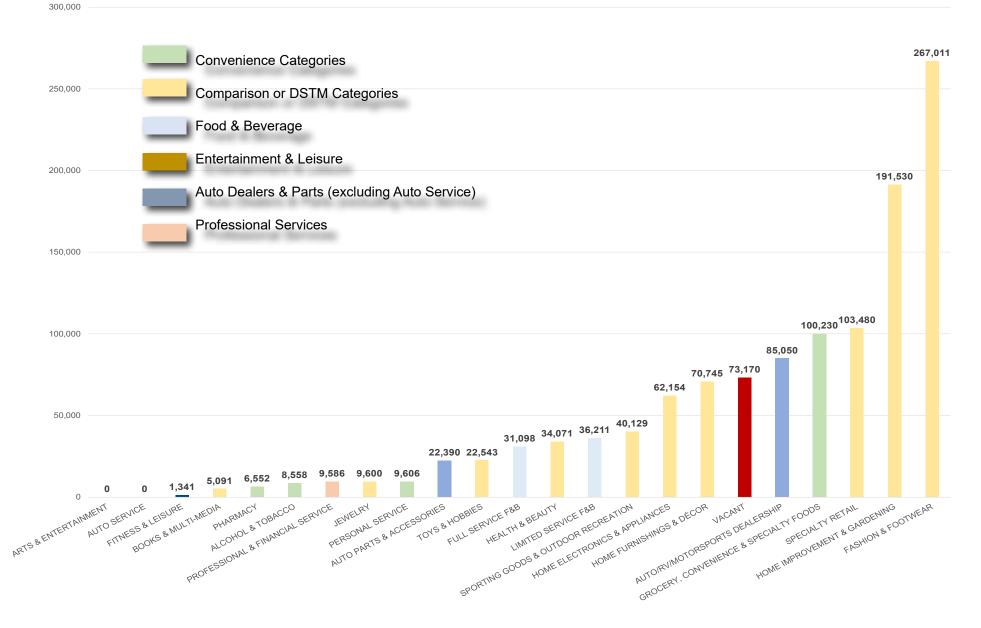

**Uptown,** as summarized in **Figure 9**, is the major comparison and DSTM node in the Cape Breton region with a wide resident trade area draw. The destination appeal of Uptown is further reinforced by having the largest enclosed shopping centre in the region; Mayflower Shopping Centre. Uptown has an estimated inventory of 1,107,389 sf of occupied retail shops and services, with a vacancy at approximately 6.1% (73,170 sf). The single largest component of this vacancy is 42,180 sf of space in 2 units at Choice Properties Shopping Centre.

#### $U_{\text{ptown}} \, S_{\text{ydney}}$

Streetfront Inventory: 1,190,145 sf Retail Vacancy: 73,170 sf = 6.1% Retail Rental Rate Range: \$15 - \$40 psf Ratio of Local to Brands (# stores): 27 : 73 Ratio of Local to Brands (sf): 16 : 84 Estimated Retail Sales: \$276 psf