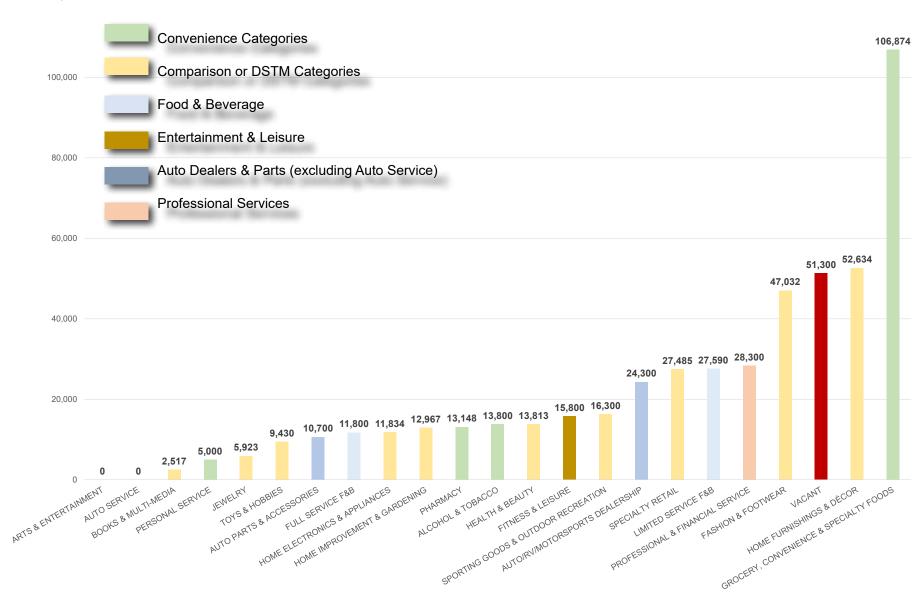

#### Sydney

If Sydney were to increase its current market share of **Trade Area + Sydney** Visitor spending penetration by 7% from an estimated 36% to 43%, then cumulative demand by 2029 could result in potential new retail floorspace of 655,788 sf (or an increase of 352,913 between 2024 to 2029).

Over the 10-year time frame 2019 to 2029, the total future demand for 655,788 sf could be allocated across a wide spectrum of merchandise categories within which retailers may aggregate the floorspace to accommodate their needs.

If demand is allocated amongst the four (4) retail nodes in Sydney based on their current ratio of floorspace allocation, it could be positioned that future demand could be allocated as follows:

Downtown - 99,331 sf Midtown - 85,925 sf Uptown - 329,858 sf Sydney River - 140,674 sf