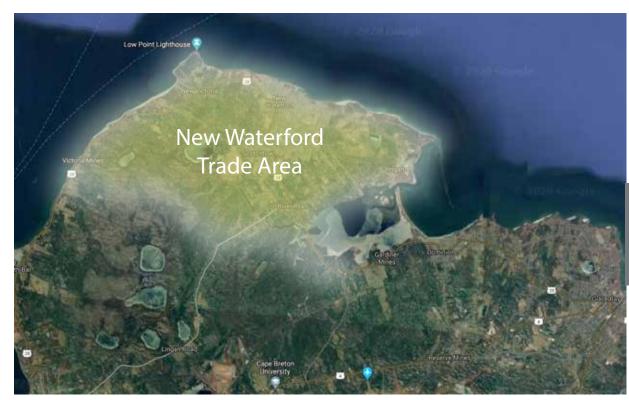

#### New Waterford Trade Area & Retail Spending

New Waterford's Retail Trade Area population **(Figure 6)** estimated for the year-end 2019 is estimated at 9,197 with a corresponding retail spending potential of \$111 million (2019 year-end estimate). When excluding automotive categories this figure comes in at \$97 million.

#### Figure 6: New Waterford Retail Trade Area

#### **NEW WATERFORD** TRADE AREA DEMOGRAPHIC SUMMARY (2019 year end)

| Population:                 | 9,197                   |
|-----------------------------|-------------------------|
| Avg Age:                    | 46.1                    |
| Avg Household Income:       | \$71,339                |
| Commuting Patterns:         | 29.7% Less than 15 mins |
|                             | 46.1% 15 to 29 mins     |
| Dominant Lifestyle Cohorts: | 59.7% "Renters"         |
|                             | 9.2% "Up the Ladder"    |
|                             |                         |
|                             | 2019                    |