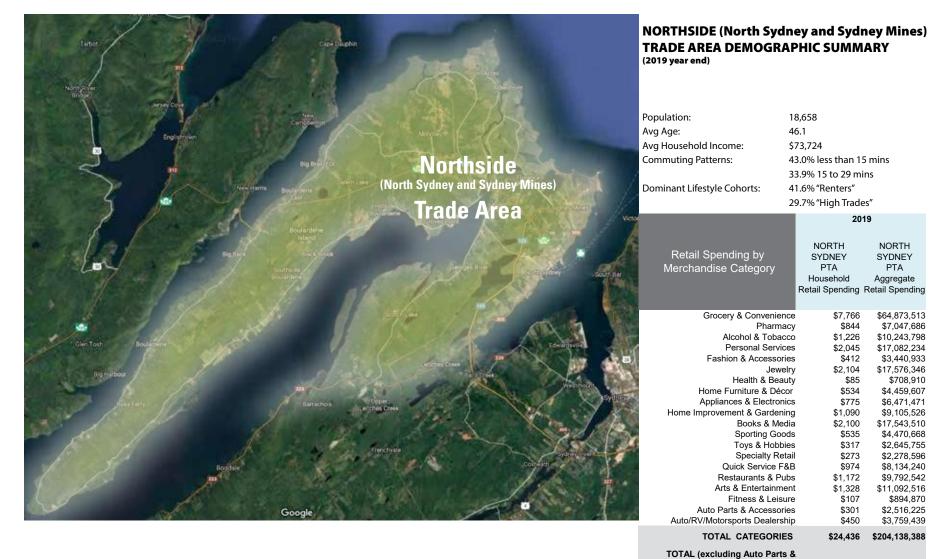

#### Northside Trade Area & Retail Spending

The Northside Retail Trade Area population **(Figure 7)** estimated for the year-end 2019 is estimated at 18,658 with a corresponding retail spending potential of \$204 million (2019 year-end estimate). When excluding automotive categories this figure comes in at \$198 million.

#### Figure 7: Northside Retail Trade Area

Accessories & Auto/RV/Motorsports \$23,685 \$197,862,724 Dealerships