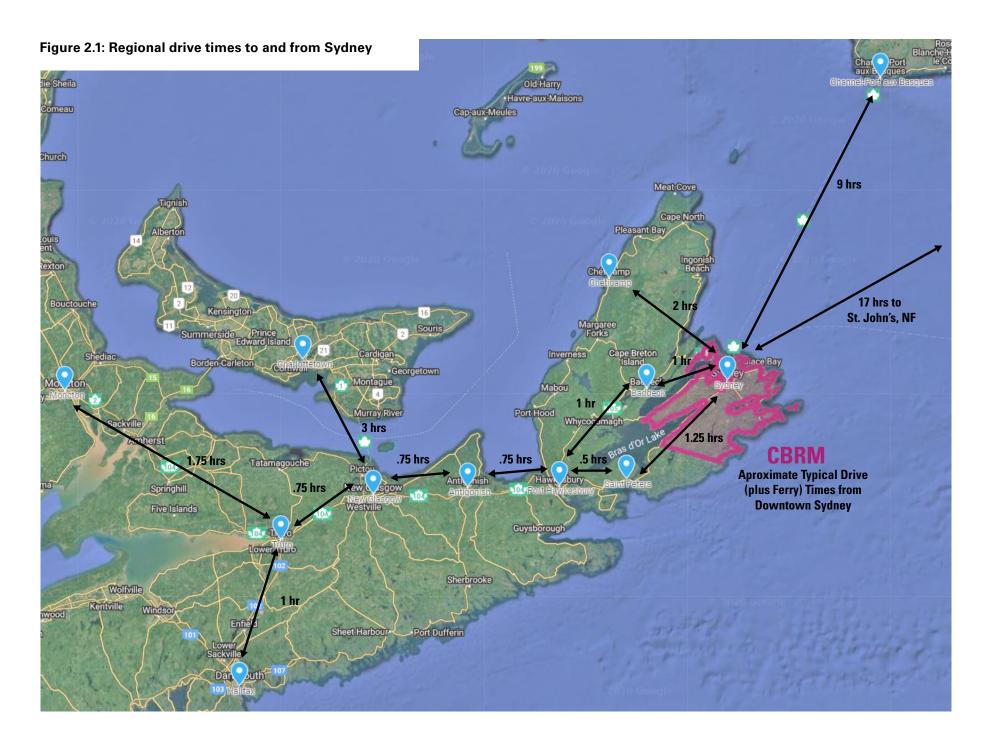

Sydney forms the urban centre of the CBRM. Sydney can be reached within 2 hours drive for the large majority of Cape Breton Island residents. Halifax and Moncton are comparatively larger centres than Sydney and may prove a stronger drive for shoppers off of Cape Breton Island. Halifax and Moncton are located approximately a 5 and 6 hour drive time away from Sydney, respectively, or a 3 to 4 hour drive from the Canso Causeway. The Trans-Canada Highway terminates in North Sydney, with ferry connections to Newfoundland.

#### Figure 1: CBRM (Sydney) Retail Trade Areas