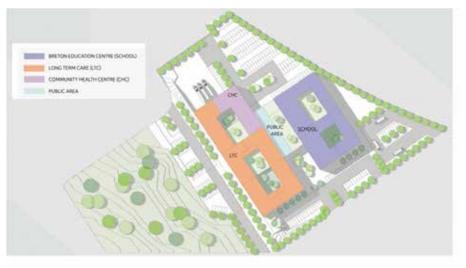

#### New Waterford Trade Area & Retail Spending

New Waterford's Retail Trade Area population **(Figure 6)** estimated for the year-end 2019 is estimated at 9,197 with a corresponding retail spending potential of \$111 million (2019 year-end estimate). When excluding automotive categories this figure comes in at \$97 million.