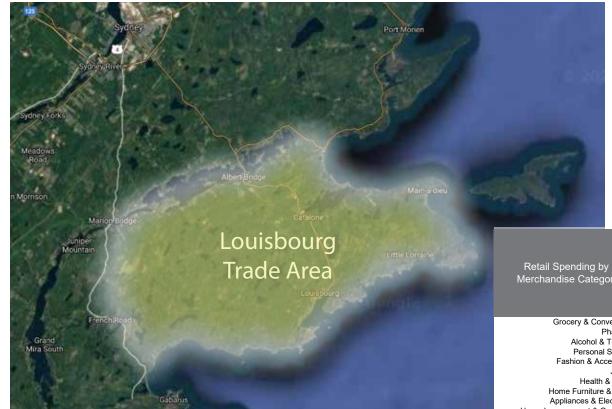

#### Louisbourg Trade Area & Retail Spending

Louisbourg's Retail Trade Area population **(Figure 2)** for 2019 is estimated for the year-end 2019 is estimated at 2,716 with a corresponding retail spending potential of \$42.4 million including resident Trade Area and Visitor spending (2019 year-end estimate). When excluding automotive categories this figure comes in at \$37.6 million.

#### Figure 2: Louisbourg Retail Trade Area

LOUISBOURG TRADE AREA DEMOGRAPHIC SUMMARY (2019 year end)

| Population:                 | 2,716                   |
|-----------------------------|-------------------------|
| Avg Age:                    | 49.5                    |
| Avg Household Income:       | \$89,736                |
| Commuting Patterns:         | 17.5% Less than 15 mins |
|                             | 42.8% 15 to 29 mins     |
| Dominant Lifestyle Cohorts: | 50.0% "High Trades"     |
|                             | 21.8% "Up the Ladder"   |
|                             |                         |