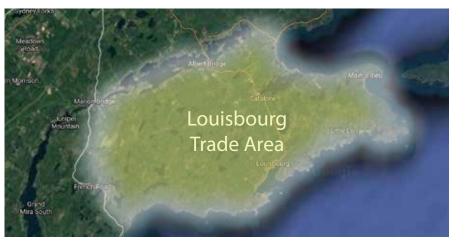

#### Louisbourg Trade Area & Retail Spending

Louisbourg's Retail Trade Area population **(Figure 2)** for 2019 is estimated for the year-end 2019 is estimated at 2,716 with a corresponding retail spending potential of \$42.4 million including resident Trade Area and Visitor spending (2019 year-end estimate). When excluding automotive categories this figure comes in at \$37.6 million.

#### Figure 2: Louisbourg Retail Trade Area

LOUISBOURG TRADE AREA DEMOGRAPHIC SUMMARY (2019 year end)

| Population:                 | 2,716                   |
|-----------------------------|-------------------------|
| Avg Age:                    | 49.5                    |
| Avg Household Income:       | \$89,736                |
| Commuting Patterns:         | 17.5% Less than 15 mins |
|                             | 42.8% 15 to 29 mins     |
| Dominant Lifestyle Cohorts: | 50.0% "High Trades"     |
|                             | 21.8% "Up the Ladder"   |
|                             |                         |