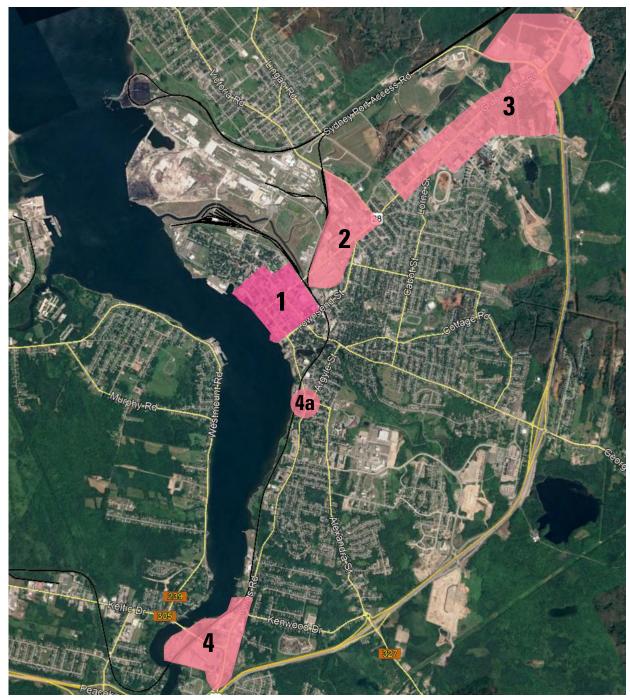

#### **RETAIL INVENTORY**

The retail market in Sydney comprising the four (4) nodes of Downtown Sydney, Midtown Sydney, Uptown Sydney and Sydney River, as shown in **Figures 8 and 9**, has an estimated ground level "streetfront" floorspace of approximately 2,362,845 sf.

#### Figure 8: Sydney & CBRM Retail Nodes

(Source: FBM)

Louisbourg

33,843

14,010

28.1%

49,853