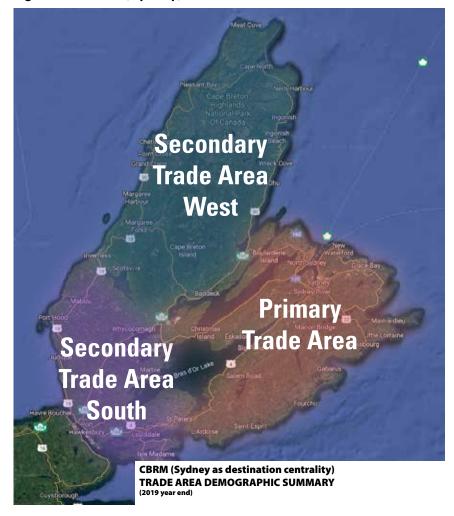

#### **CBRM Trade Area**

With an emphasis of Sydney as a destination centrality, **Figure 1** provides a depiction of the Total Trade Area for Sydney's retail environment. The Total Trade Area encompasses Cape Breton Island, with a population is estimated for year end 2019 to be 133,272. This population is forecast to decline over the next 10 years to be 124,293 in 2029. However, this forecast represents a snapshot based on demographic models, and does not account for future planning realities that seek to turn around population decline.

#### **CBRM** (Sydney centrality) TRADE AREA DEMOGRAPHIC SUMMARY

(2019 year end)

|                                     | Primary   | Secondary<br>West | Secondary<br>South | TOTAL     |
|-------------------------------------|-----------|-------------------|--------------------|-----------|
| Population:                         | 104,626   | 9,717             | 18,930             | 133,272   |
| Avg Age:                            | 45.4      | 48.7              | 44.6               | 45.5      |
| Avg Household Income:               | \$74,044  | \$73,549          | \$79,376           | \$74,730  |
| Dominant Lifestyle Cohort:          | 33%       | 31%               | 47%                | 29%       |
|                                     | "Renters" | "Joyful Country"  | "Rural Handymen"   | "Renters" |
| Retail Spending est:<br>(excl Auto) | \$1.09 B  | \$90.27 M         | \$185.23M          | \$1.38 B  |