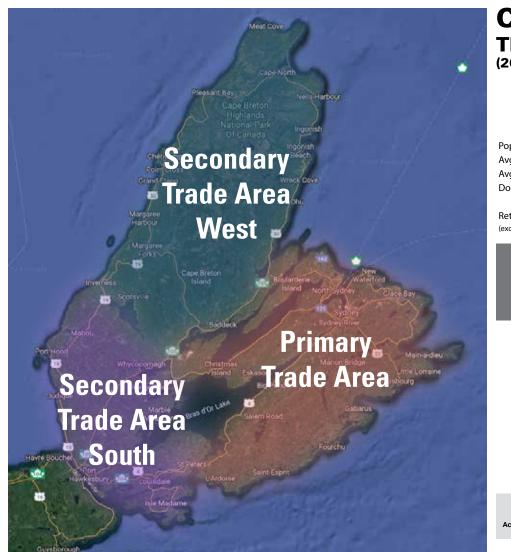

#### **RETAIL TRADE AREA SUMMARIES**

Sydney represents a key centrality for Cape Breton Island residents, with a Primary Trade Area including the CBRM and extending as far as St. Peter's. Secondary Trade Areas to the West and South include the remainder of Island residents, who would likely travel to Sydney for some purchases. Sydney's Retail Trade Area responds to the competitive forces of other communities, namely Halifax and Moncton. Retail in the Sydney Trade Area also benefits from the visitor and student population.

#### **CBRM Trade Area**

With an emphasis of Sydney as a destination centrality, **Figure 1** provides a depiction of the Total Trade Area for Sydney's retail environment. The Total Trade Area encompasses Cape Breton Island, with a population is estimated for year end 2019 to be 133,272. This population is forecast to decline over the next 10 years to be 124,293 in 2029. However, this forecast represents a snapshot based on demographic models, and does not account for future planning realities that seek to turn around population decline.

#### Figure 1: CBRM (Sydney) Retail Trade Areas

#### **CBRM** (Sydney centrality) TRADE AREA DEMOGRAPHIC SUMMARY

(2019 year end)

|                                     | Primary   | Secondary<br>West | Secondary<br>South | TOTAL     |
|-------------------------------------|-----------|-------------------|--------------------|-----------|
| Population:                         | 104,626   | 9,717             | 18,930             | 133,272   |
| Avg Age:                            | 45.4      | 48.7              | 44.6               | 45.5      |
| Avg Household Income:               | \$74,044  | \$73,549          | \$79,376           | \$74,730  |
| Dominant Lifestyle Cohort:          | 33%       | 31%               | 47%                | 29%       |
|                                     | "Renters" | "Joyful Country"  | "Rural Handymen"   | "Renters" |
| Retail Spending est:<br>(excl Auto) | \$1.09 B  | \$90.27 M         | \$185.23M          | \$1.38 B  |