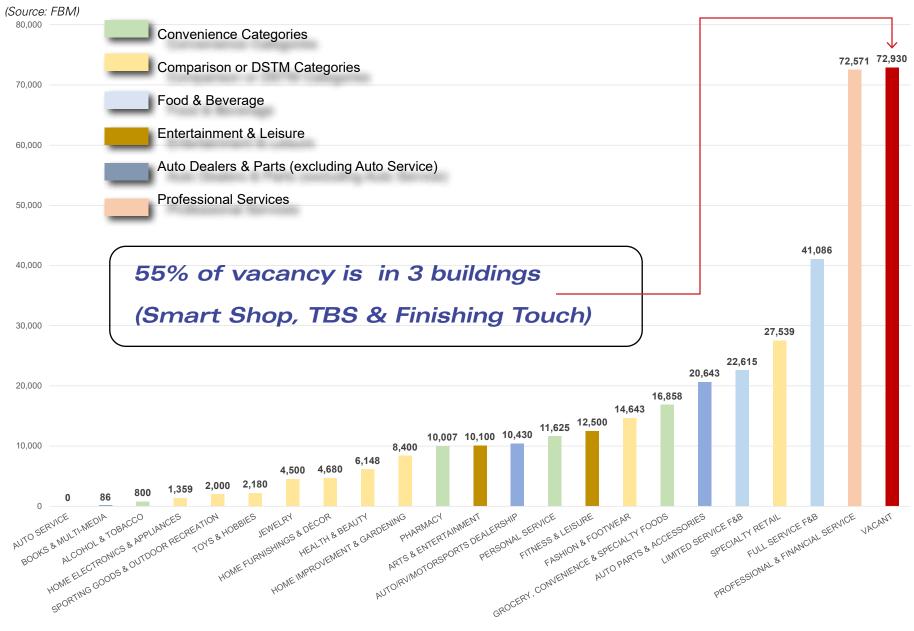

The Top 5 retail categories (excluding Professional Services and Vacancy in terms of overall retail floorspace in Sydney are:

| 1. Fashi  | on & Footwear             | 347,052 sf |
|-----------|---------------------------|------------|
| 2. Groce  | ery & Specialty Foods     | 286,628 sf |
| 3. Home   | e Improvement & Gardening | 220,172 sf |
| 4. Speci  | alty Retail               | 207,924 sf |
| 5. Full 8 | Quick Service F&B         | 192,793 sf |

Vacancy in the Downtown is the biggest challenge, with a vacancy rate of approximately 19.5%. However, approximately 40,130 sf or 55% of this vacancy is in the following three (3) buildings:

The Smart Shop -15,000 sf vacant TBS - 15,130 sf vacant Finishing Touch - 10,000 sf