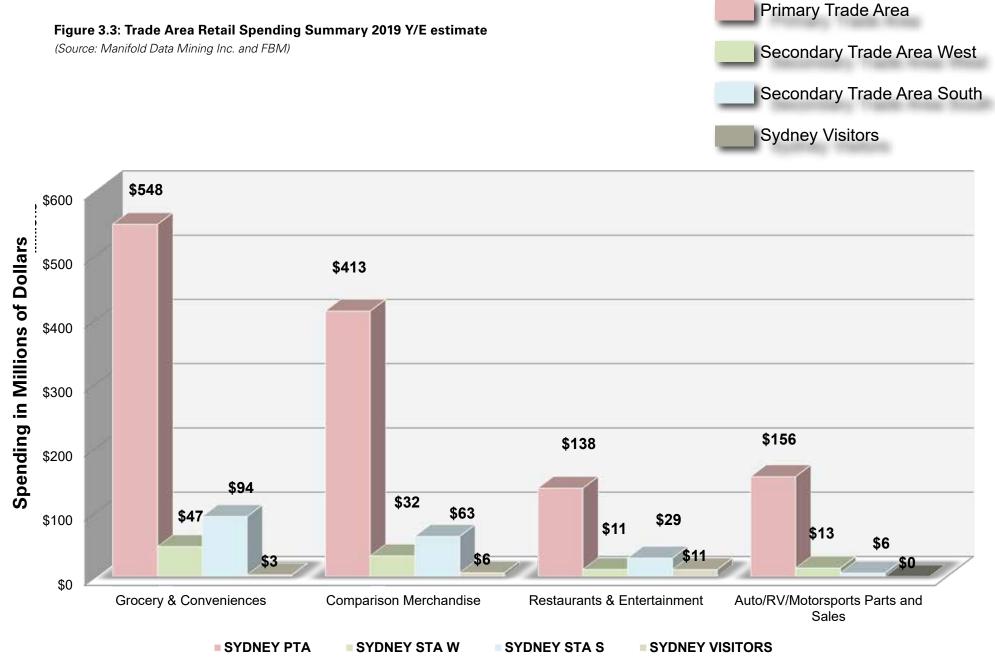

#### **Sydney Retail Spending**

The Retail Trade Area spending (residents plus visitors) is estimated at \$1.57 billion (2019 year-end estimate). When excluding automotive categories this figure comes in at \$1.39 billion. The Sydney Primary Trade Area (PTA) share of the Total Trade Area spending is estimated at 80%, which is consistent with industry expectations for a PTA.

The top spending segments for the Sydney Trade Area are:

| Grocery & Specialty Foods   | \$449 million                                               |
|-----------------------------|-------------------------------------------------------------|
| Auto/RV/Motorsports Dealers | \$149 million                                               |
| Personal Services           | \$119 million                                               |
| Restaurants & Pubs          | \$84 million (\$155 million including<br>Quick Service F&B) |
| Fashion & Accessories       | \$111 million                                               |