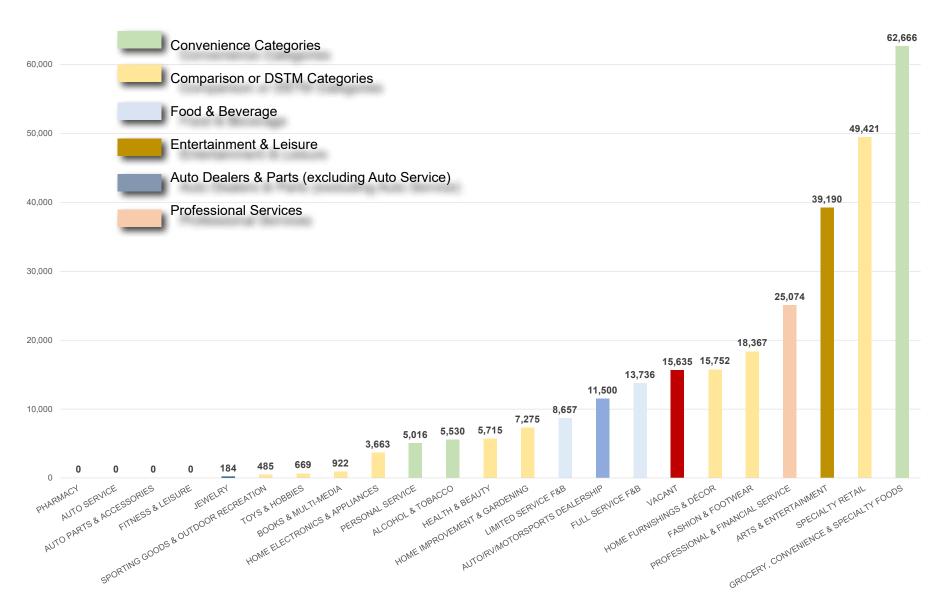

**Downtown Sydney**, which as mentioned forms the foundation of Sydney's overall retail hierarchy. The downtown accounts for 374,697 sf of total ground level streetfront space, of which 229,196 sf is occupied by retail shops and services.

Vacancy in the Downtown is the biggest challenge, with a vacancy rate of approximately 19.5%. However, approximately 40,130 sf or 55% of this vacancy is in the following three (3) buildings:

The Smart Shop -15,000 sf vacant TBS - 15,130 sf vacant Finishing Touch - 10,000 sf

#### Downtown Sydney

Streetfront Inventory: 374,697 sf Retail Vacancy: 72,930 sf = 19.5% Retail Rental Rate Range: \$10 - \$20 psf Ratio of Local to Brands (# stores): 86 : 14 Ratio of Local to Brands (sf): 73 : 27 Estimated Retail Sales: \$182 psf