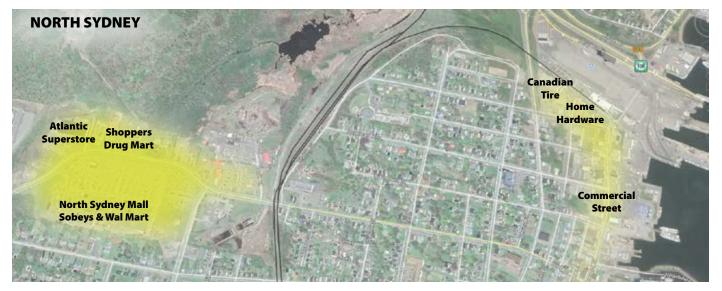

#### Figure 7: Northside Retail Trade Area

Accessories & Auto/RV/Motorsports \$23,685 \$197,862,724 Dealerships