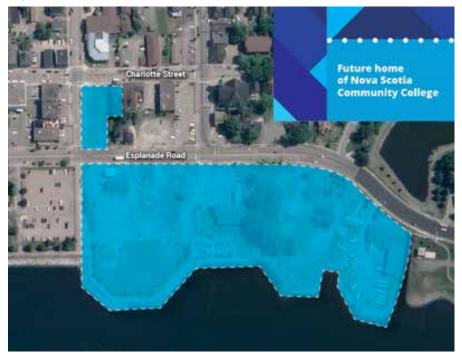

Post-secondary education includes Cape Breton University (CBU), Nova Scotia Community College (NSCC) Marconi campus, and the Canadian Coast Guard College. CBRM hosts several festivals, tourist destinations and cultural landmarks, including the Fortress of Louisbourg national park site, and the Port of Sydney cruise ship terminal.

Downtown Sydney, and its Main Street (Charlotte St) are central to Cape Breton's economy, being the largest downtown core on Cape Breton Island. The Downtown hosts a high concentration of shops, offices, hotels, restaurants, venues and event and tourism infrastructure. Downtown retailers interviewed expressed optimism over the area's future, especially with reference to the future NSCC Marconi campus on the waterfront, streetscape improvements on Charlotte St, an increased student population, increased tourism, new immigration to the area, and the vitalization of new businesses choosing to locate Downtown. From a retail commercial perspective, CBRM contains a number of distinct retail nodes. For the purposes of this study, the main retail areas in CBRM comprise Sydney (with shopping areas including Downtown, Midtown and Uptown, as well as Sydney River), Northside (which includes North Sydney and Sydney Mines), Glace Bay, and New Waterford.