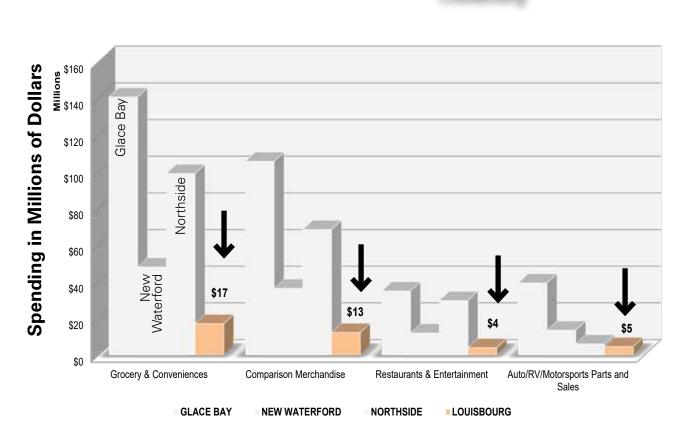

**Figures 2** to **5** provide a depiction of the Trade Areas for each of the CBRM communities comprising Louisbourg, Glace Bay New Waterford and Northside (comprising North Sydney and Sydney Mines).

#### Louisbourg Trade Area & Retail Spending

Louisbourg's Retail Trade Area population **(Figure 2)** for 2019 is estimated for the year-end 2019 is estimated at 2,716 with a corresponding retail spending potential of \$42.4 million including resident Trade Area and Visitor spending (2019 year-end estimate). When excluding automotive categories this figure comes in at \$37.6 million.

#### **Glace Bay Trade Area & Retail Spending**

Glace Bay's Retail Trade Area population (**Figure 5**) estimated for the year-end 2019 is estimated at 27,593 with a corresponding retail spending potential of \$322 million (2019 year-end estimate). When excluding automotive categories this figure comes in at \$282 million.

#### New Waterford Trade Area & Retail Spending

New Waterford's Retail Trade Area population **(Figure 6)** estimated for the year-end 2019 is estimated at 9,197 with a corresponding retail spending potential of \$111 million (2019 year-end estimate). When excluding automotive categories this figure comes in at \$97 million.

#### Northside Trade Area & Retail Spending

The Northside Retail Trade Area population **(Figure 7)** estimated for the year-end 2019 is estimated at 18,658 with a corresponding retail spending potential of \$204 million (2019 year-end estimate). When excluding automotive categories this figure comes in at \$198 million.