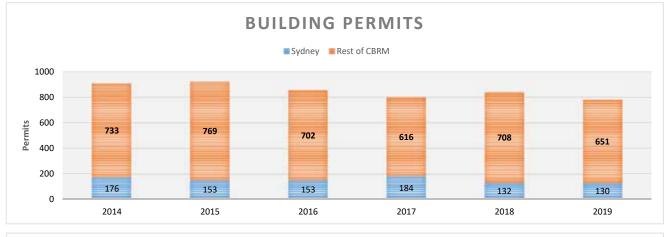

#### **RETAIL INVENTORY**

The retail market in Sydney comprising the four (4) nodes of Downtown Sydney, Midtown Sydney, Uptown Sydney and Sydney River, as shown in **Figures 8 and 9**, has an estimated ground level "streetfront" floorspace of approximately 2,362,845 sf.