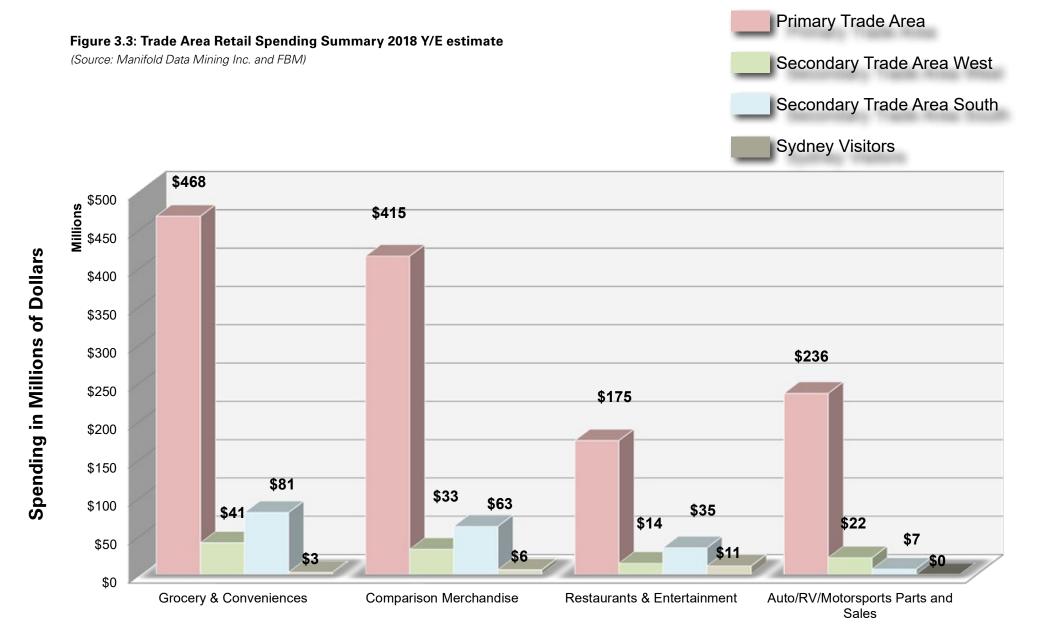

#### List of Figures

| LISU | di rigures                                                  |      |
|------|-------------------------------------------------------------|------|
| 2.1  | Regional Drive Times                                        | 3    |
| 2.2  | CBRM Retail Nodes                                           | 4    |
| 2.3  | Representative Retail Imagery - Downtown Sydney             | 5    |
| 2.4  | Representative Retail Imagery - Sydney Midtown, Sydney      |      |
|      | Uptown, Sydney River, North Sydney, Sydney Mines, New       |      |
|      | Waterford and Glace Bay                                     | 6    |
| 2.5  | Churchill Crossing                                          | 7    |
| 2.6  | Cape Breton & Sydney Assessment Findings Report             | 8    |
| 2.7  | Downtown Sydney Urban Core Plan                             | 9    |
| 2.8  | Future NSCC Marconi Site                                    | 10   |
| 2.9  | Proposed Kings Road (Hwy 4) Roundabouts                     | 10   |
| 2.10 | Design for Victory Park                                     | 11   |
| 2.11 | New Waterford Proposed Community Health Centre, School      |      |
|      | and Long-Term Care                                          | 11   |
| 2.12 | Bay it Forward, Glace Bay                                   | 12   |
| 2.13 | Sydney Area Highway Traffic Counts                          | 13   |
| 2.14 | Transportation for Retail Patrons & Workers                 | 14   |
| 2.15 | Building Permit Statistics                                  | 15   |
|      |                                                             |      |
| 3.1  | Sydney Retail Trade Area                                    | 17   |
| 3.2  | Lifestyle Cluster Descriptions                              | 18   |
| 3.3  | Trade Area Retail Spending Summary Y/E Est - Sydney         | 21   |
| 3.4  | Sydney Retail Nodal Hierarchy                               | 24   |
| 3.5  | Sydney & CBRM Retail Nodes                                  | 25   |
| 3.6  | Retail Space Per Capita Growth Continuum                    | 28   |
| 3.7  | Sydney Retail Nodes Summary                                 | 30   |
| 3.8  | Downtown Sydney Retail Inventory by Merchandise Category    | 32   |
| 3.9  | Downtown Sydney Retail Ground Level "Streetfront" Inventory | / 33 |
| 3.10 | Downtown Sydney Surface Parking Areas                       | 34   |
| 3.11 | Sydney Midtown Retail Inventory by Merchandise Category     | 36   |
| 3.12 | Sydney Uptown Retail Inventory by Merchandise Category      | 38   |
| 3.13 | Sydney River Retail Inventory by Merchandise Category       | 40   |
|      |                                                             |      |