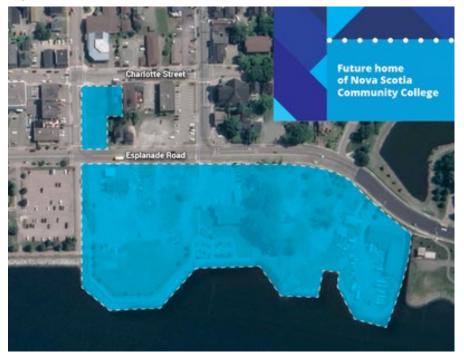

### The new NSCC Marconi campus will draw population Downtown and there is an opportunity for it to strongly tie in with the existing retail and cultural make-up of the area.

#### **NSCC Campus (anticipated completion 2024)**

The planned development of the NSCC Marconi Campus site encompasses the water side of the Esplanade, from Falmouth to Crescent streets. (**Figure 2.8**). The decision to move the campus downtown from its current suburban location is anticipated to help revitalize Downtown Sydney. The campus will draw population downtown. There is also a desire to see the new Marconi campus strongly integrated with Downtown Sydney's urban, open space, and waterfront fabric, complementing the existing retail and cultural makeup of the area.

#### Figure 2.8: Future NSCC Marconi Site



#### King Road, Sydney River

The Department of Transportation and Infrastructure Renewal is slated to undergo upgrades for King's Road (Hwy 4) in Sydney River, as shown in the image below. Construction is planned for 2020 or soon thereafter. The project includes transportation project will introduce three roundabouts and improve access management throughout this highly traveled business corridor.

#### Figure 2.9: Proposed Kings Road (Hwy 4) Roundabouts

(Source: Nova Scotia Transportation and Infrastructure Renewal via Facebook)



## Passengers arrive between 2 and 6 hours prior to departure and are eager for things to do near the ferry terminal.

#### Victory Park, North Sydney

The Victory Park Society has a goal to construct a fully accessible public space on a 1-acre site the Down