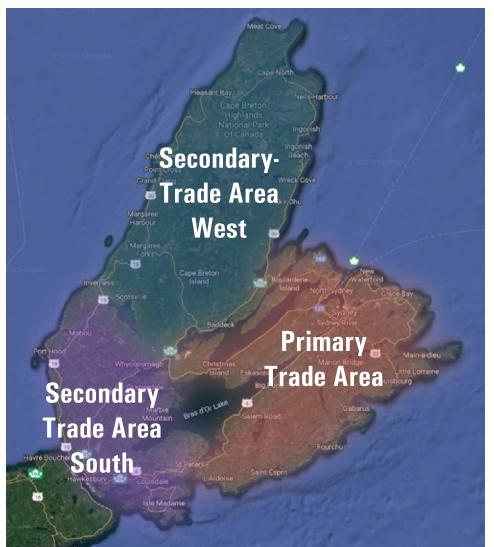

The study was carried out over the period of January to April 2020.

The objective of this study is to determine new retail business and investment opportunities in the CBRM's retail areas. This is firstly achieved by thoroughly documenting Downtown Sydney and the CBRM's current retail inventory. The next step estimates the realistic retail Trade Areas for Sydney and other retail areas (Sydney River, North Sydney, Sydney Mines, Glace Bay, New Waterford) serve and the retail expenditure profile across various retail categories/store types as an indication of retail inflow/ outflow and opportunities therein that retail areas could potentially pursue. The end result is to fill gaps and bolster the local retail market by retaining or attracting greater market share of resident and visitor spending in the community.