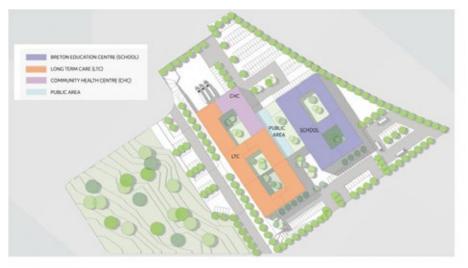

#### List of Figures

| LISU | di rigures                                                  |      |
|------|-------------------------------------------------------------|------|
| 2.1  | Regional Drive Times                                        | 3    |
| 2.2  | CBRM Retail Nodes                                           | 4    |
| 2.3  | Representative Retail Imagery - Downtown Sydney             | 5    |
| 2.4  | Representative Retail Imagery - Sydney Midtown, Sydney      |      |
|      | Uptown, Sydney River, North Sydney, Sydney Mines, New       |      |
|      | Waterford and Glace Bay                                     | 6    |
| 2.5  | Churchill Crossing                                          | 7    |
| 2.6  | Cape Breton & Sydney Assessment Findings Report             | 8    |
| 2.7  | Downtown Sydney Urban Core Plan                             | 9    |
| 2.8  | Future NSCC Marconi Site                                    | 10   |
| 2.9  | Proposed Kings Road (Hwy 4) Roundabouts                     | 10   |
| 2.10 | Design for Victory Park                                     | 11   |
| 2.11 | New Waterford Proposed Community Health Centre, School      |      |
|      | and Long-Term Care                                          | 11   |
| 2.12 | Bay it Forward, Glace Bay                                   | 12   |
| 2.13 | Sydney Area Highway Traffic Counts                          | 13   |
| 2.14 | Transportation for Retail Patrons & Workers                 | 14   |
| 2.15 | Building Permit Statistics                                  | 15   |
|      |                                                             |      |
| 3.1  | Sydney Retail Trade Area                                    | 17   |
| 3.2  | Lifestyle Cluster Descriptions                              | 18   |
| 3.3  | Trade Area Retail Spending Summary Y/E Est - Sydney         | 21   |
| 3.4  | Sydney Retail Nodal Hierarchy                               | 24   |
| 3.5  | Sydney & CBRM Retail Nodes                                  | 25   |
| 3.6  | Retail Space Per Capita Growth Continuum                    | 28   |
| 3.7  | Sydney Retail Nodes Summary                                 | 30   |
| 3.8  | Downtown Sydney Retail Inventory by Merchandise Category    | 32   |
| 3.9  | Downtown Sydney Retail Ground Level "Streetfront" Inventory | / 33 |
| 3.10 | Downtown Sydney Surface Parking Areas                       | 34   |
| 3.11 | Sydney Midtown Retail Inventory by Merchandise Category     | 36   |
| 3.12 | Sydney Uptown Retail Inventory by Merchandise Category      | 38   |
| 3.13 | Sydney River Retail Inventory by Merchandise Category       | 40   |
|      |                                                             |      |