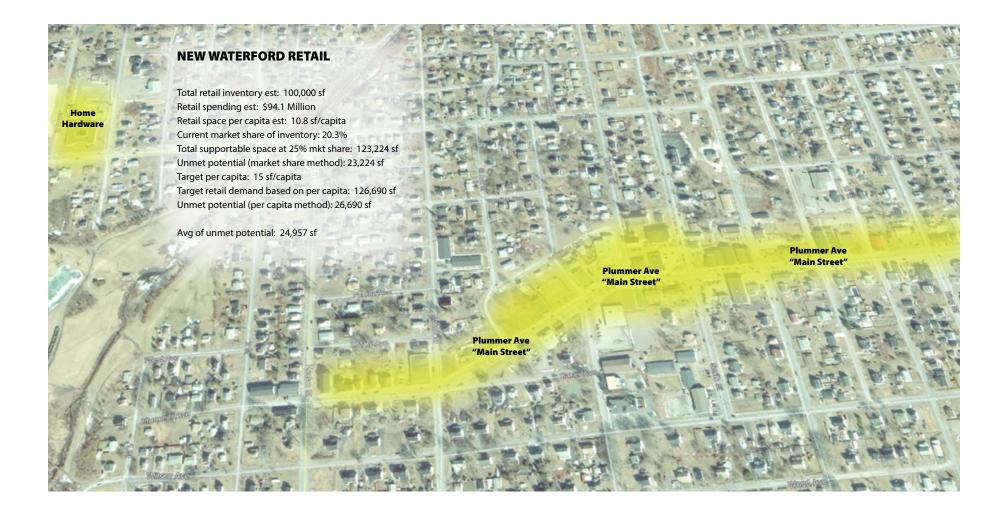

| 51,300         | 10.1%                                                       |
| Northside       | 412,939                                                | 373,412                                            | 32,327         | 7.8%                                                        |
| Glace Bay       | 363,250                                                | 324,900                                            | 38.350         | 10.6%                                                       |
| New Waterford   | 113,800                                                | 100,000                                            | 5,000          | 4.4%                                                        |

#### Figure 5.3: New Waterford Retail Inventory Summary

(Source: FBM)



#### **Table 5.3: New Waterford Retail Inventory Summary**

(Source: FBM)

| MERCHANDISE CATEGORY                   | GROUND<br>LEVEL<br>STREETFRONT<br>INVENTORY<br>SQ. FT. |
|----------------------------------------|--------------------------------------------------------|
| JEWELRY                                | 0                                                      |
| TOYS & HOBBIES                         | 0                                                      |
| AUTO PARTS & ACCESSORIES               | 0                                                      |
| HOME FURNISHINGS & DÉCOR               | 0                                                      |
| HEALTH & BEAUTY                        | 0                                                      |
| ARTS & ENTERTAINMENT