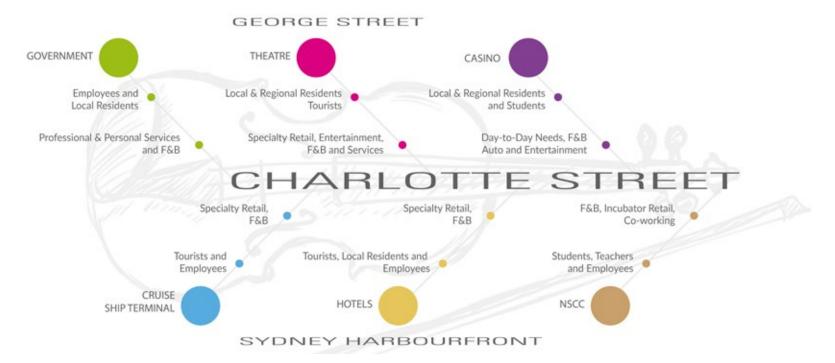

help inform the optimal locations and attraction for creative new concepts and formats in the Downtown. Realizing the current allocation of uses and anchors that are strong and likely to remain, the idea of a positioning strategy is to allocate the land, buildings and spaces therein in a manner that allows for a cohesive downtown retail strategy. Such a strategy would enable complementary businesses to setup and locate in an area that would create cross-utilization between businesses, target audience appeal for its intended use and all the while create activity and animation along the street edges.

**Figure 7** shows how Downtown can embrace the harbourfront as well as enhance Charlotte St as a destination "main street" and entrench George St as an essential service and convenience hub.



#### Figure 7: Downtown Sydney Positioning Strategy

#### **SUMMARY**

From the analysis, the following represent key points for consideration as it relates to the business retention, expansion and attraction in Downtown Sydney and the CBRM:

- 1. Future demand in Sydney of approximately 300,000 sf by 2023 and cumulatively 650,000 sf by 2028.
- 2. Majority of demand will be peripheral to downtown, but Downtown Sydney should look at a goal of 20% of future demand (~130,000 sf).
- 3. Factoring current vacancies (73,000 sf), there is an opportunity for a minimum of approximately 90,000 sf of new downtown retail space conservatively over the next decade.
- 4. Future retail growth comprising recognized brands should be clustered in and around Mayflower/Grand Lake Crossing, including intensifi