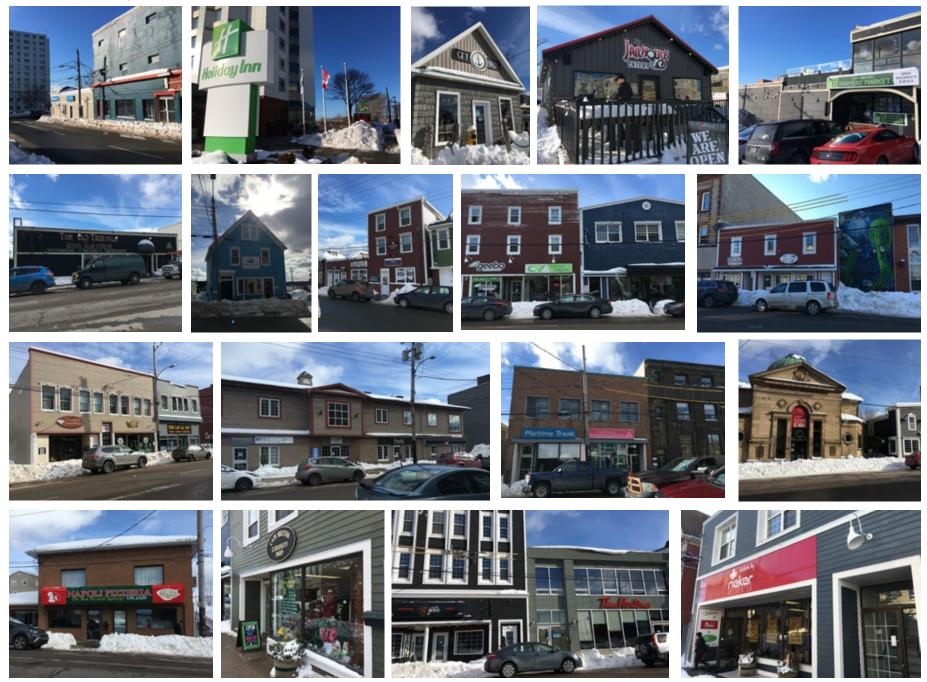

#### List of Figures

| LISU | di rigures                                                  |      |
|------|-------------------------------------------------------------|------|
| 2.1  | Regional Drive Times                                        | 3    |
| 2.2  | CBRM Retail Nodes                                           | 4    |
| 2.3  | Representative Retail Imagery - Downtown Sydney             | 5    |
| 2.4  | Representative Retail Imagery - Sydney Midtown, Sydney      |      |
|      | Uptown, Sydney River, North Sydney, Sydney Mines, New       |      |
|      | Waterford and Glace Bay                                     | 6    |
| 2.5  | Churchill Crossing                                          | 7    |
| 2.6  | Cape Breton & Sydney Assessment Findings Report             | 8    |
| 2.7  | Downtown Sydney Urban Core Plan                             | 9    |
| 2.8  | Future NSCC Marconi Site                                    | 10   |
| 2.9  | Proposed Kings Road (Hwy 4) Roundabouts                     | 10   |
| 2.10 | Design for Victory Park                                     | 11   |
| 2.11 | New Waterford Proposed Community Health Centre, School      |      |
|      | and Long-Term Care                                          | 11   |
| 2.12 | Bay it Forward, Glace Bay                                   | 12   |
| 2.13 | Sydney Area Highway Traffic Counts                          | 13   |
| 2.14 | Transportation for Retail Patrons & Workers                 | 14   |
| 2.15 | Building Permit Statistics                                  | 15   |
|      |                                                             |      |
| 3.1  | Sydney Retail Trade Area                                    | 17   |
| 3.2  | Lifestyle Cluster Descriptions                              | 18   |
| 3.3  | Trade Area Retail Spending Summary Y/E Est - Sydney         | 21   |
| 3.4  | Sydney Retail Nodal Hierarchy                               | 24   |
| 3.5  | Sydney & CBRM Retail Nodes                                  | 25   |
| 3.6  | Retail Space Per Capita Growth Continuum                    | 28   |
| 3.7  | Sydney Retail Nodes Summary                                 | 30   |
| 3.8  | Downtown Sydney Retail Inventory by Merchandise Category    | 32   |
| 3.9  | Downtown Sydney Retail Ground Level "Streetfront" Inventory | / 33 |
| 3.10 | Downtown Sydney Surface Parking Areas                       | 34   |
| 3.11 | Sydney Midtown Retail Inventory by Merchandise Category     | 36   |
| 3.12 | Sydney Uptown Retail Inventory by Merchandise Category      | 38   |
| 3.13 | Sydney River Retail Inventory by Merchandise Category       | 40   |
|      |                                                             |      |