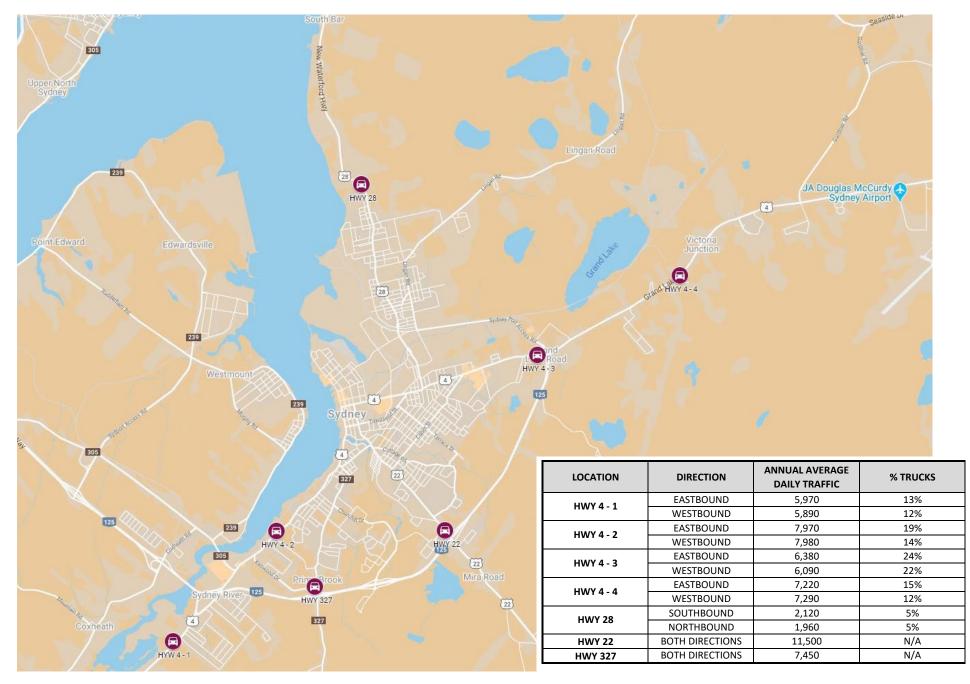

#### List of Figures

| LISU | di rigures                                                  |      |
|------|-------------------------------------------------------------|------|
| 2.1  | Regional Drive Times                                        | 3    |
| 2.2  | CBRM Retail Nodes                                           | 4    |
| 2.3  | Representative Retail Imagery - Downtown Sydney             | 5    |
| 2.4  | Representative Retail Imagery - Sydney Midtown, Sydney      |      |
|      | Uptown, Sydney River, North Sydney, Sydney Mines, New       |      |
|      | Waterford and Glace Bay                                     | 6    |
| 2.5  | Churchill Crossing                                          | 7    |
| 2.6  | Cape Breton & Sydney Assessment Findings Report             | 8    |
| 2.7  | Downtown Sydney Urban Core Plan                             | 9    |
| 2.8  | Future NSCC Marconi Site                                    | 10   |
| 2.9  | Proposed Kings Road (Hwy 4) Roundabouts                     | 10   |
| 2.10 | Design for Victory Park                                     | 11   |
| 2.11 | New Waterford Proposed Community Health Centre, School      |      |
|      | and Long-Term Care                                          | 11   |
| 2.12 | Bay it Forward, Glace Bay                                   | 12   |
| 2.13 | Sydney Area Highway Traffic Counts                          | 13   |
| 2.14 | Transportation for Retail Patrons & Workers                 | 14   |
| 2.15 | Building Permit Statistics                                  | 15   |
|      |                                                             |      |
| 3.1  | Sydney Retail Trade Area                                    | 17   |
| 3.2  | Lifestyle Cluster Descriptions                              | 18   |
| 3.3  | Trade Area Retail Spending Summary Y/E Est - Sydney         | 21   |
| 3.4  | Sydney Retail Nodal Hierarchy                               | 24   |
| 3.5  | Sydney & CBRM Retail Nodes                                  | 25   |
| 3.6  | Retail Space Per Capita Growth Continuum                    | 28   |
| 3.7  | Sydney Retail Nodes Summary                                 | 30   |
| 3.8  | Downtown Sydney Retail Inventory by Merchandise Category    | 32   |
| 3.9  | Downtown Sydney Retail Ground Level "Streetfront" Inventory | / 33 |
| 3.10 | Downtown Sydney Surface Parking Areas                       | 34   |
| 3.11 | Sydney Midtown Retail Inventory by Merchandise Category     | 36   |
| 3.12 | Sydney Uptown Retail Inventory by Merchandise Category      | 38   |
| 3.13 | Sydney River Retail Inventory by Merchandise Category       | 40   |
|      |                                                             |      |