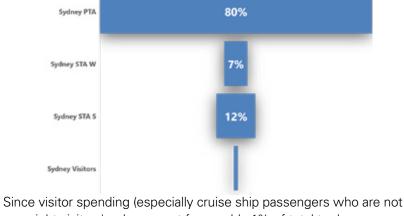

d retail vacancy goal of 4% to 6% which should be the target for Sydney.

Sydney has a total retail trade area that comprises almost 133,000 residents, of which over 103,000 reside in the Primary Trade Area that is within a 45-minute to 1-hour drive time and for which Sydney is the major hub and service destination.

In addition to trade area residents Sydney is a visitor destination for approximately 200,000 overnight visitors (155,000+ Cruise Ship Passengers plus 40,000+ "rubber tire" visitors). Visitor represent an important part of the diversity and appeal for the region, Sydney and especially the downtown, but their spending impact on retail shops and services accounts for only 1% of the total retail potential.

#### Figure 7.1: Sydney Trade Area + Visitor Retail Spending Allocation



Since visitor spending (especially cruise ship passengers who are not overnight visitors) only account for roughly 1% of total trade area spending, it is ever more important that businesses cater to providing compelling reasons for locals to shop and visit Downtown Sydney. A successful downtown that is a hot spot for residents will always be attractive to visitors, whereas the opposite doesn't always prevail.

Sydney's total retail trade area has a spending potential of approximately \$1.6 billion on retail shops and services of which 80% is attributable to the Primary Trade Area (PTA), which is an industry expectation for a PTA.

The Sydney Trade Area currently retains approximately 35% of its retail spending potential on shops and services in Sydney's four (4) retail nodes.

Assuming t