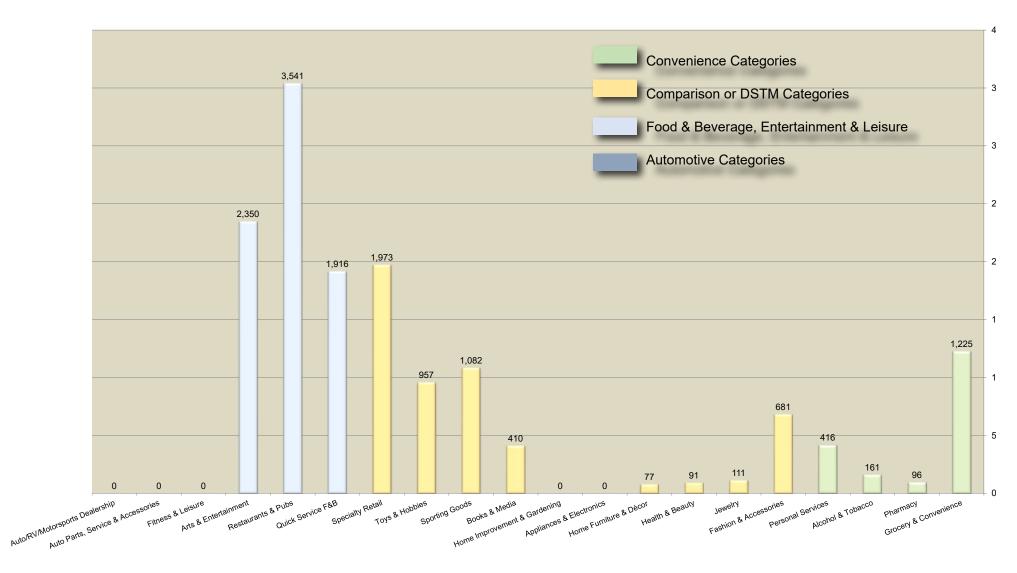

| 3.14<br>3.15<br>3.16 | Sydney Trade Area 2028 Cumulative Demand by Category<br>Sydney Visitor 2028 Cumulative Demand by Category<br>Sydney Trade Area & Visitor 2028 Cumulative Demand by | 52<br>54 |
|----------------------|--------------------------------------------------------------------------------------------------------------------------------------------------------------------|----------|
|                      | Category                                                                                                                                                           | 56       |
| 4.1                  | Glace Bay Retail Trade Area                                                                                                                                        | 57       |
| 4.2                  | Trade Area Retail Spending Summary Y/E Est - Glace Bay                                                                                                             | 58       |
| 4.3                  | Glace Bay Retail Inventory Summary                                                                                                                                 | 60       |
| 5.1                  | New Waterford Retail Trade Area                                                                                                                                    | 63       |
| 5.2                  | Trade Area Retail Spending Summary Y/E Est - New Waterford                                                                                                         | 64       |
| 5.3                  | New Waterford Retail Inventory Summary                                                                                                                             | 66       |
| 6.1                  | Northside Retail Trade Area                                                                                                                                        | 69       |
| 6.2                  | Trade Area Retail Spending Summary Y/E Est - Northside                                                                                                             | 70       |
| 6.3                  | Northside Retail Inventory Summary                                                                                                                                 | 72       |
| 7.1                  | Sydney Trade Area & Visitor Spending Allocation                                                                                                                    | 75       |
| 7.2                  | Downtown Sydney Districting Strategy                                                                                                                               | 80       |
| 7.3                  | Downtown Sydney Positioning Strategy                                                                                                                               | 81       |
|                      |                                                                                                                                                                    |          |