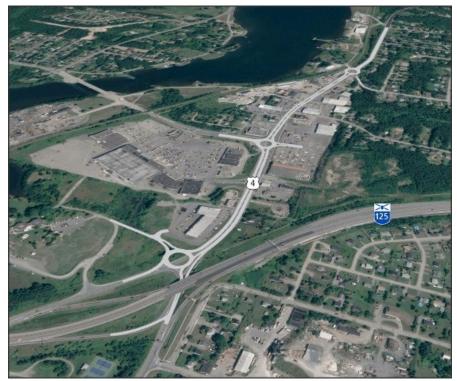

downtown. There is also a desire to see the new Marconi campus strongly integrated with Downtown Sydney's urban, open space, and waterfront fabric, complementing the existing retail and cultural makeup of the area.

#### Figure 2.8: Future NSCC Marconi Site



#### King Road, Sydney River

The Department of Transportation and Infrastructure Renewal is slated to undergo upgrades for King's Road (Hwy 4) in Sydney River, as shown in the image below. Construction is planned for 2020 or soon thereafter. The project includes transportation project will introduce three roundabouts and improve access management throughout this highly traveled business corridor.

#### Figure 2.9: Proposed Kings Road (Hwy 4) Roundabouts

(Source: Nova Scotia Transportation and Infrastructure Renewal via Facebook)



## Passengers arrive between 2 and 6 hours prior to departure and are eager for things to do near the ferry terminal.

#### Victory Park, North Sydney

The Victory Park Society has a goal to construct a fully accessible public space on a 1-acre site the Downtown North Sydney waterfront. The design includes rental kiosks for local vendors and will fill a need in the community for a public space to be used for community events such as Canada Day celebrations. North Sydney has not had a major public space in the downtown core since 2015, when Archibald's Wharf was sold to a private company and subsequently closed to the public. Along with serving residents, the public space would also attract passengers on the Marine Atlantic ferry to and from Newfoundland. Surveys of passengers conducted b