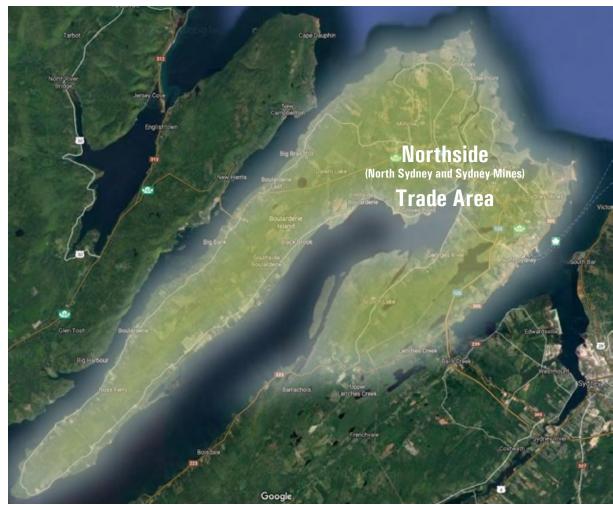

| 3.14<br>3.15<br>3.16 | Sydney Trade Area 2028 Cumulative Demand by Category<br>Sydney Visitor 2028 Cumulative Demand by Category<br>Sydney Trade Area & Visitor 2028 Cumulative Demand by | 52<br>54 |
|----------------------|--------------------------------------------------------------------------------------------------------------------------------------------------------------------|----------|
|                      | Category                                                                                                                                                           | 56       |
| 4.1                  | Glace Bay Retail Trade Area                                                                                                                                        | 57       |
| 4.2                  | Trade Area Retail Spending Summary Y/E Est - Glace Bay                                                                                                             | 58       |
| 4.3                  | Glace Bay Retail Inventory Summary                                                                                                                                 | 60       |
| 5.1                  | New Waterford Retail Trade Area                                                                                                                                    | 63       |
| 5.2                  | Trade Area Retail Spending Summary Y/E Est - New Waterford                                                                                                         | 64       |
| 5.3                  | New Waterford Retail Inventory Summary                                                                                                                             | 66       |
| 6.1                  | Northside Retail Trade Area                                                                                                                                        | 69       |
| 6.2                  | Trade Area Retail Spending Summary Y/E Est - Northside                                                                                                             | 70       |
| 6.3                  | Northside Retail Inventory Summary                                                                                                                                 | 72       |
| 7.1                  | Sydney Trade Area & Visitor Spending Allocation                                                                                                                    | 75       |
| 7.2                  | Downtown Sydney Districting Strategy                                                                                                                               | 80       |
| 7.3                  | Downtown Sydney Positioning Strategy                                                                                                                               | 81       |
|                      |                                                                                                                                                                    |          |