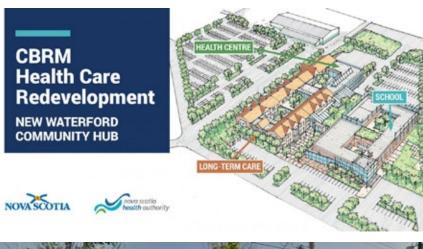

FULL SERVICE F&B                       | 0                                                      |
| FITNESS & LEISURE                      | 3,800                                                  |
| PROFESSIONAL & FINANCIAL SERVICE       | 8,800                                                  |
| GROCERY, CONVENIENCE & SPECIALTY FOODS | 30,800                                                 |
| PHARMACY                               | 13,000                                                 |
| VACANT                                 | 5,000                                                  |
| TOTAL                                  | 103,800                                                |

Retail Floorspace (excluding Professional, Finance, Public Service, Auto Service & Vacant)

90,000







# new waterford

## 5.3 RETAIL DEMAND

Quantifying the future potential retail demand for New Waterford utilized a more general methodology. Rather than examining the market capture by retail spending, the methodology took 2 approaches and then created an average of the two to determine the approximate demand. Additionally, the demand for this community looks toward a 10-year horizon to the year 2028. **Appendix D** provides documentation of detailed category spending for the New Waterford trade area.

#### Inventory Market Share Methodology

The first methodology, as shown in **Table 5.4** takes the current inventory estimates and divides this into the demand based on a 100% market share capture to determine the current market share of inventory. Based on this calculated "current ma