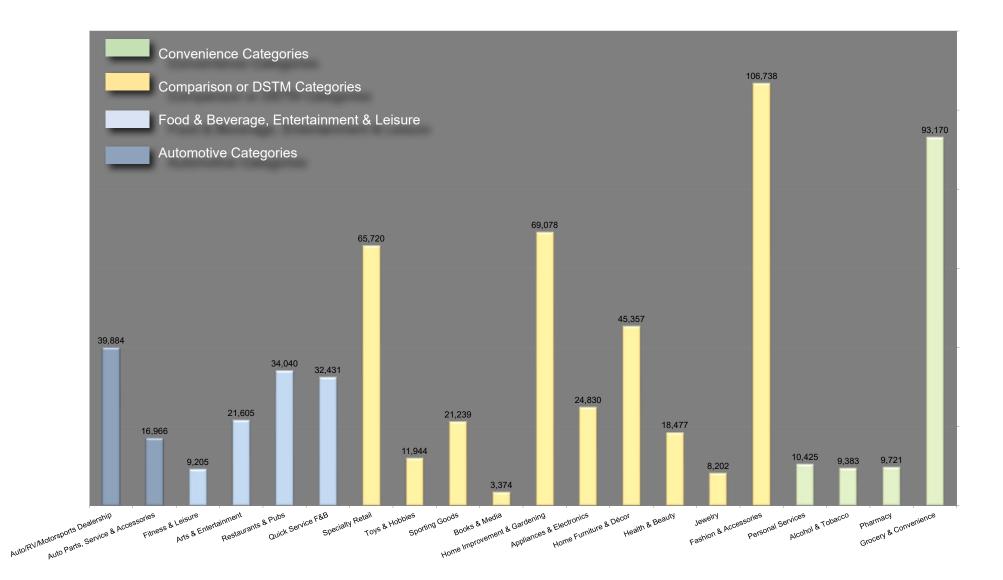

| 3.14<br>3.15<br>3.16 | Sydney Trade Area 2028 Cumulative Demand by Category<br>Sydney Visitor 2028 Cumulative Demand by Category<br>Sydney Trade Area & Visitor 2028 Cumulative Demand by | 52<br>54 |
|----------------------|--------------------------------------------------------------------------------------------------------------------------------------------------------------------|----------|
|                      | Category                                                                                                                                                           | 56       |
| 4.1                  | Glace Bay Retail Trade Area                                                                                                                                        | 57       |
| 4.2                  | Trade Area Retail Spending Summary Y/E Est - Glace Bay                                                                                                             | 58       |
| 4.3                  | Glace Bay Retail Inventory Summary                                                                                                                                 | 60       |
| 5.1                  | New Waterford Retail Trade Area                                                                                                                                    | 63       |
| 5.2                  | Trade Area Retail Spending Summary Y/E Est - New Waterford                                                                                                         | 64       |
| 5.3                  | New Waterford Retail Inventory Summary                                                                                                                             | 66       |
| 6.1                  | Northside Retail Trade Area                                                                                                                                        | 69       |
| 6.2                  | Trade Area Retail Spending Summary Y/E Est - Northside                                                                                                             | 70       |
| 6.3                  | Northside Retail Inventory Summary                                                                                                                                 | 72       |
| 7.1                  | Sydney Trade Area & Visitor Spending Allocation                                                                                                                    | 75       |
| 7.2                  | Downtown Sydney Districting Strategy                                                                                                                               | 80       |
| 7.3                  | Downtown Sydney Positioning Strategy                                                                                                                               | 81       |
|                      |                                                                                                                                                                    |          |