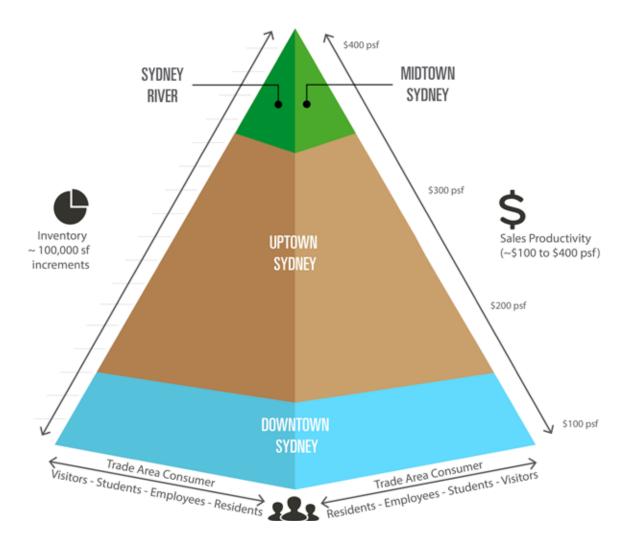

rocery to Home Improvement, Restaurants, Personal Services such as Salons as well as Professional and Medical Services, all of which occupy a streetfront use. Figure 3.4: Sydney Retail Nodal Hierarchy (Source: FBM)

## Sydney Retail Nodes (refer to Figures 3.5 & 3.7 for location of nodes)

A hierachical representation of the inventory, trade area and sales productivity (for diagrammatic purposes only).

**Downtown Sydney** - Widest part of the pyramid, denoting a broad appeal to many different consumer demographic segments.

**Uptown Sydney** - Largest area of the pyramid, denoting the largest share of total inventory in terms of retail quare footage.

**Midtown Sydney & Sydney River** - The peak of the pyramid, denoting the highests productivity in terms of retail sales per square foot.



## Figure 3.5: Sydney & CBRM Retail Nodes

(Source: FBM)



While office & service sector businesses are vital to a successful downtown, they should not necessarily occupy high value ground level street frontage, which can hinder pedestrian and retail vibrancy.

When excluding vacancies and businesses that are not retail related but do occupy retail streetfront spaces (refer to **Table 3.3**), the total inventory is an estimated 2,014,279 sf of occupied space.

The inventory also distinguishes between Professional Medical, Finance/ Insurance/Real Estate Services or other Non-Retail, such as office or public sector that may occupy traditional streetfront spaces, but typically do not have a retail productivity. Regardless, many of these uses even if not traditional retail are essential to