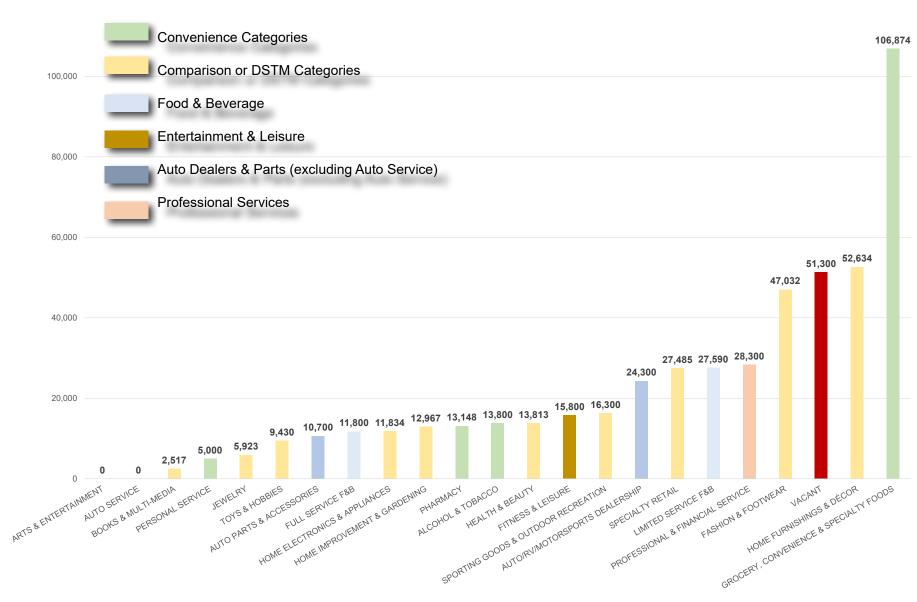

tentatively set to become an auto dealership.

Sydney River is very strategically located at one of the primary entry/exit points of Sydney, while also ideally positioned to cater to residents within a 10-minute drive.

Of all the retail nodes in Sydney, Sydney River has the most balanced inventory of branded to local independent retailers at a ratio of 49:51.

Because of the tenant ratio, solid convenience component provided by Sobeys, Atlantic Superstore, Shoppers Drug Mart and NSLC as well as the quick service F&B outlets with drive thrus such as Tim Hortons, McDonalds, KFC/Taco Bell, Sydney River's retail sales productivity is seen to be very healthy at an estimated \$321 psf/yr.

#### Figure 3.13: Sydney River Retail Inventory by Merchandise Category (in sf)

(Source: FBM)

120,000



## Future demand should be premised on increasing market share penetration of existing consumer segments, especially from the Primary Trade Area resident base.

## 3.9 RETAIL DEMAND - SYDNEY RETAIL TRADE AREA

The following section will assess the amount of supportable floorspace in Sydney as justified by the Trade Area it serves. After determining the supportable and residual floorspace (if and as determined), the retail analysis will measure the difference between the supply and demand as presented in terms of inflow or outflow of retail sales and the net resulting implications on demand and tenant prospects.

In the case of the smaller communities of Glace Bay, New Waterford and Northside (North Sydney and Sydney Mines), a modified approach is applied since demand is considered more l