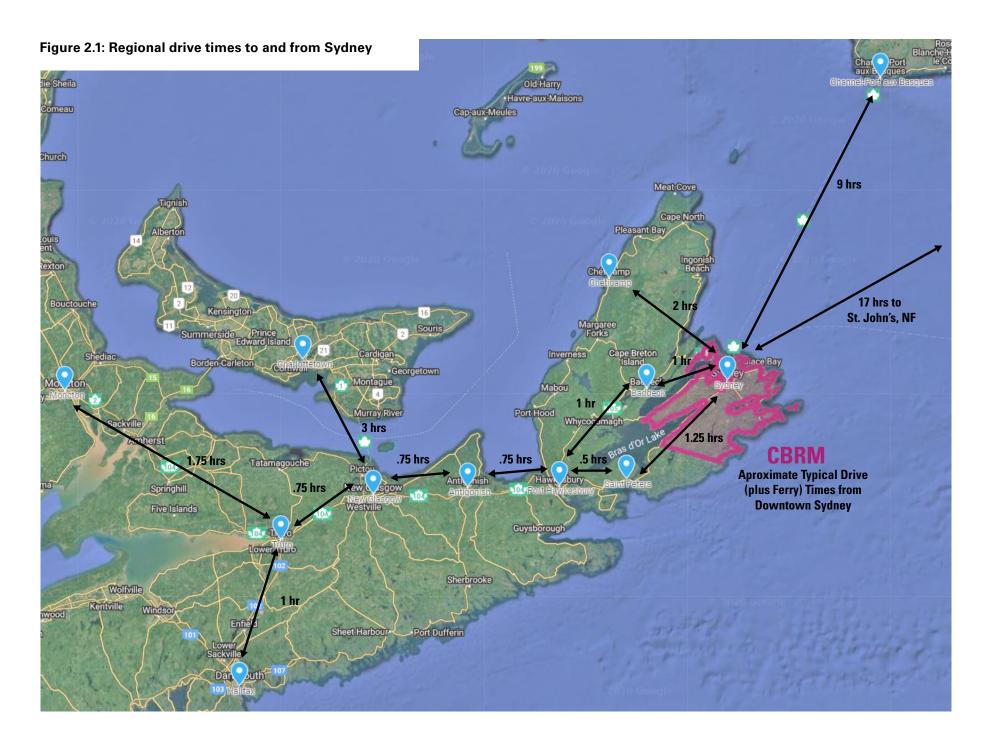

#### List of Figures

| LISU | di rigures                                                  |      |
|------|-------------------------------------------------------------|------|
| 2.1  | Regional Drive Times                                        | 3    |
| 2.2  | CBRM Retail Nodes                                           | 4    |
| 2.3  | Representative Retail Imagery - Downtown Sydney             | 5    |
| 2.4  | Representative Retail Imagery - Sydney Midtown, Sydney      |      |
|      | Uptown, Sydney River, North Sydney, Sydney Mines, New       |      |
|      | Waterford and Glace Bay                                     | 6    |
| 2.5  | Churchill Crossing                                          | 7    |
| 2.6  | Cape Breton & Sydney Assessment Findings Report             | 8    |
| 2.7  | Downtown Sydney Urban Core Plan                             | 9    |
| 2.8  | Future NSCC Marconi Site                                    | 10   |
| 2.9  | Proposed Kings Road (Hwy 4) Roundabouts                     | 10   |
| 2.10 | Design for Victory Park                                     | 11   |
| 2.11 | New Waterford Proposed Community Health Centre, School      |      |
|      | and Long-Term Care                                          | 11   |
| 2.12 | Bay it Forward, Glace Bay                                   | 12   |
| 2.13 | Sydney Area Highway Traffic Counts                          | 13   |
| 2.14 | Transportation for Retail Patrons & Workers                 | 14   |
| 2.15 | Building Permit Statistics                                  | 15   |
|      |                                                             |      |
| 3.1  | Sydney Retail Trade Area                                    | 17   |
| 3.2  | Lifestyle Cluster Descriptions                              | 18   |
| 3.3  | Trade Area Retail Spending Summary Y/E Est - Sydney         | 21   |
| 3.4  | Sydney Retail Nodal Hierarchy                               | 24   |
| 3.5  | Sydney & CBRM Retail Nodes                                  | 25   |
| 3.6  | Retail Space Per Capita Growth Continuum                    | 28   |
| 3.7  | Sydney Retail Nodes Summary                                 | 30   |
| 3.8  | Downtown Sydney Retail Inventory by Merchandise Category    | 32   |
| 3.9  | Downtown Sydney Retail Ground Level "Streetfront" Inventory | / 33 |
| 3.10 | Downtown Sydney Surface Parking Areas                       | 34   |
| 3.11 | Sydney Midtown Retail Inventory by Merchandise Category     | 36   |
| 3.12 | Sydney Uptown Retail Inventory by Merchandise Category      | 38   |
| 3.13 | Sydney River Retail Inventory by Merchandise Category       | 40   |
|      |                                                             |      |