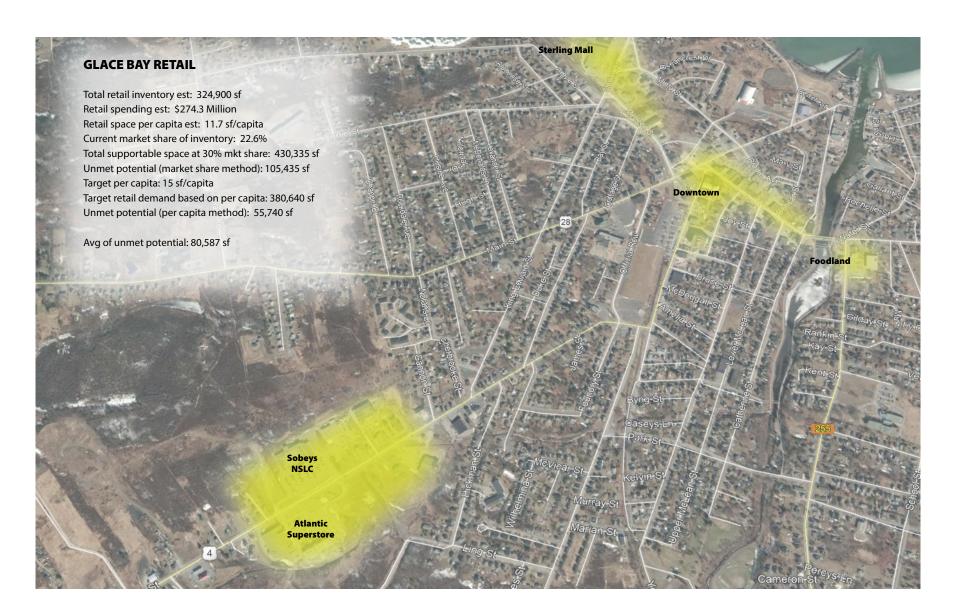

| 3.14<br>3.15<br>3.16 | Sydney Trade Area 2028 Cumulative Demand by Category<br>Sydney Visitor 2028 Cumulative Demand by Category<br>Sydney Trade Area & Visitor 2028 Cumulative Demand by | 52<br>54 |
|----------------------|--------------------------------------------------------------------------------------------------------------------------------------------------------------------|----------|
|                      | Category                                                                                                                                                           | 56       |
| 4.1                  | Glace Bay Retail Trade Area                                                                                                                                        | 57       |
| 4.2                  | Trade Area Retail Spending Summary Y/E Est - Glace Bay                                                                                                             | 58       |
| 4.3                  | Glace Bay Retail Inventory Summary                                                                                                                                 | 60       |
| 5.1                  | New Waterford Retail Trade Area                                                                                                                                    | 63       |
| 5.2                  | Trade Area Retail Spending Summary Y/E Est - New Waterford                                                                                                         | 64       |
| 5.3                  | New Waterford Retail Inventory Summary                                                                                                                             | 66       |
| 6.1                  | Northside Retail Trade Area                                                                                                                                        | 69       |
| 6.2                  | Trade Area Retail Spending Summary Y/E Est - Northside                                                                                                             | 70       |
| 6.3                  | Northside Retail Inventory Summary                                                                                                                                 | 72       |
| 7.1                  | Sydney Trade Area & Visitor Spending Allocation                                                                                                                    | 75       |
| 7.2                  | Downtown Sydney Districting Strategy                                                                                                                               | 80       |
| 7.3                  | Downtown Sydney Positioning Strategy                                                                                                                               | 81       |
|                      |                                                                                                                                                                    |          |