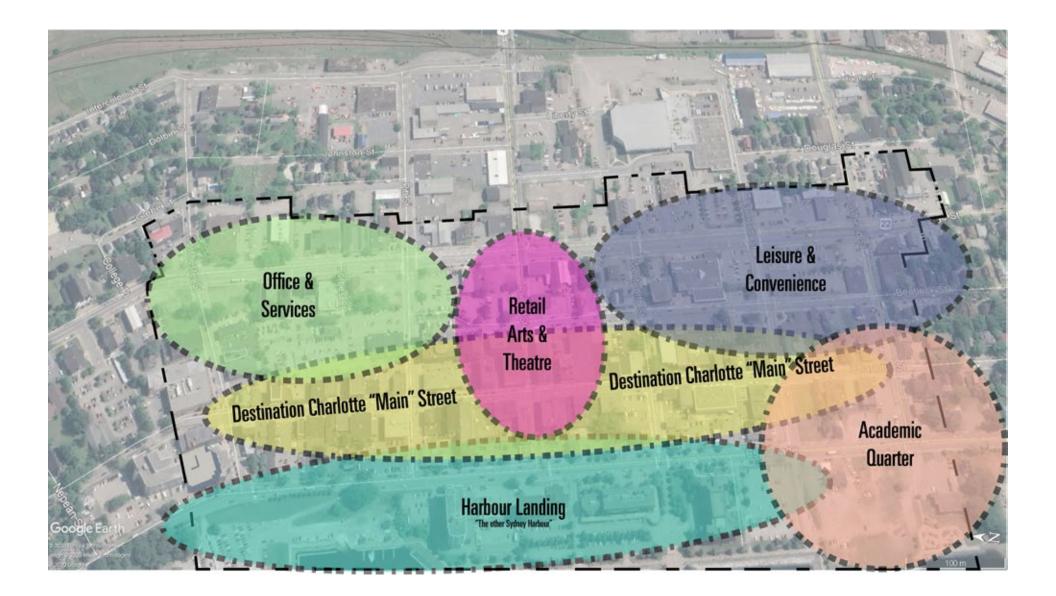

her detailed in the supporting tables that identifies the following attributes:

- Vision Statement
- Target Business Types
- Target Ratio (Local to Brands)
- Target Audience

**Figure 7.2** illustrates the importance and role of Charlotte St. as the heart of the Downtown, but reinforces the essential connectivity of the Harbourfront/Esplanade area and George St.

While the positioning strategy may highlight specific uses, there is inherent flexibility and overlap in the districts to allow for users to locate in other potential areas. At its core however the clustering and positioning of uses and tenant types is intended to provide a road map and framework for the attraction and placement that creates maxi mum benefit for the Downtown as a whole and not overly weighted in one area alone.



#### Figure 7.3: Downtown Sydney Positioning Strategy

# **Downtown Sydney Positioning Summary**

A visual summary of the relationship and connected nature of the shops, services and target audiences in Downtown Sydney with major anchors.



# offices & services

# **OFFICES & SERVICES**

**Vision Statement:** The ticking morning and afternoon business hub for government workers and services.

**Target Business Types:** Professional services, personal services, limited service and smaller full service restaurants.

Target Ratio (Local to Brands): 90:10

Target Audience: Local and regional residents, downtown office and retail employees

Target Retail Sizes: 1,000 sf to 3,000+ sf

- Many of the uses may occupy second level as well as streetfront premises.
- Current vacant lots may provide