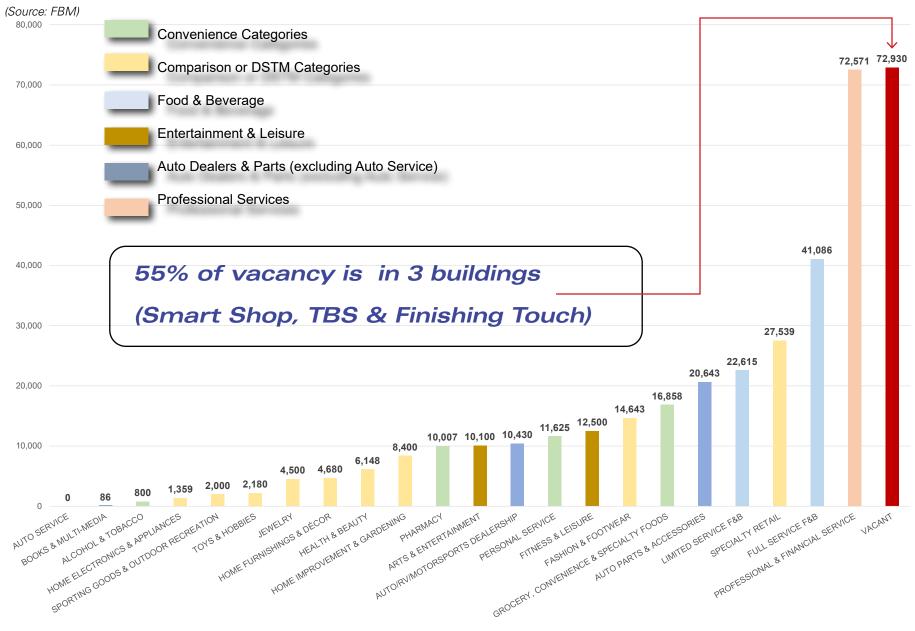

milar levels of productivities or slightly higher, but it would be reasonable for Downtown Sydney's retailers to set a goal of \$200 psf/yr.

**Figure 3.10**, which illustrates in visual form the number of surface parking lots, is included to highlight the fact that there are a number of parking options available, in addition to on-street parking in the Downtown core. Previous studies for the Downtown have also highlighted the amount of surface parking. From a retail perspective, the concerns over the amount and availability of parking are more perceived than they are real whereby parking opportunities are available within a reasonable walking distance of major downtown intersections and points of interest.

### Figure 3.8: Downtown Sydney Retail Inventory by Merchandise Category (in sf)



**Note:** It is acknowledged that in the defined Sydney Downtown Development Association (SDDA) boundary there is a Midas dealership along George St. While this is classified as Auto Service, it has been excluded from the analysis. Other peripheral Auto Service establishments in Sydney and the CBRM were also not documented since they are scattered in industrial or other non-retail areas. For retailers such as Canadian Tire or Auto Dealerships that have Auto Service components, the approximate floorspace of these uses have been removed from the floorspace figures.

Figure 3.9: Downtown Sydney Retail Ground Level "Streetfront" Inventory

(Source: FBM)

Prince and Charlotte St is a focal point, yet 3 corners are not capitalizing on prominence and exposure potential.



Finishing Touch Build