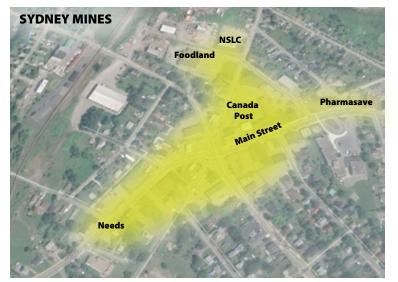

6.1Trade Area Retail Spending 2018 Y/E Estimate - Northside706.2Sydney & CBRM Retail Inventory Summary716.3Northside Retail Inventory Summary736.4Northside Demand 202874

15

19

22

27

27

31

35