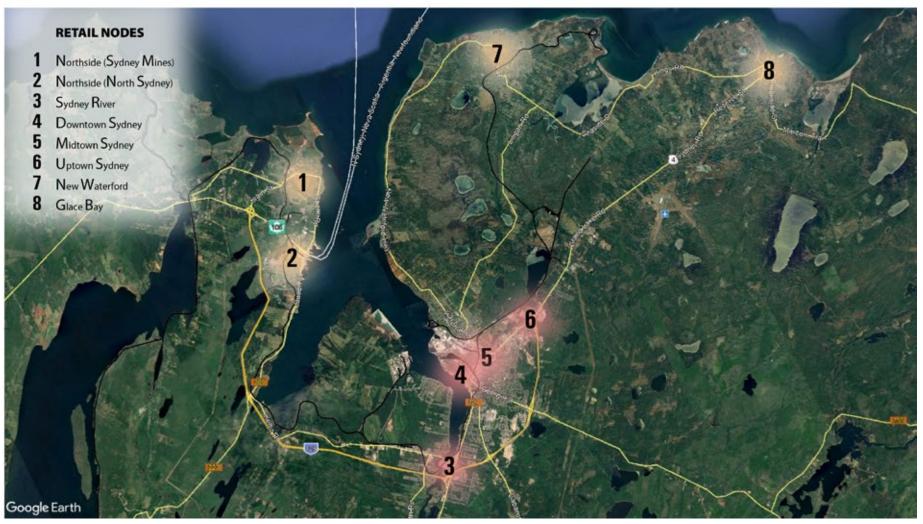

uch as Salons as well as Professional and Medical Services, all of which occupy a streetfront use. Figure 3.4: Sydney Retail Nodal Hierarchy (Source: FBM)

## Sydney Retail Nodes (refer to Figures 3.5 & 3.7 for location of nodes)

A hierachical representation of the inventory, trade area and sales productivity (for diagrammatic purposes only).

**Downtown Sydney** - Widest part of the pyramid, denoting a broad appeal to many different consumer demographic segments.

**Uptown Sydney** - Largest area of the pyramid, denoting the largest share of total inventory in terms of retail quare footage.

**Midtown Sydney & Sydney River** - The peak of the pyramid, denoting the highests productivity in terms of retail sales per square foot.



## Figure 3.5: Sydney & CBRM Retail Nodes

(Source: FBM)



While office & service sector businesses are vital to a successful downtown, they should not necessarily occupy high value ground level street frontage, which can hinder pedestrian and retail vibrancy.

When excluding vacancies and businesses that are not retail related but do occupy retail streetfront spaces (refer to **Table 3.3**), the total inventory is an estimated 2,014,279 sf of occupied space.

The inventory also distinguishes between Professional Medical, Finance/ Insurance/Real Estate Services or other Non-Retail, such as office or public sector that may occupy traditional streetfront spaces, but typically do not have a retail productivity. Regardless, many of these uses even if not traditional retail are essential to the lifeblood of retail and are part of the overall market d