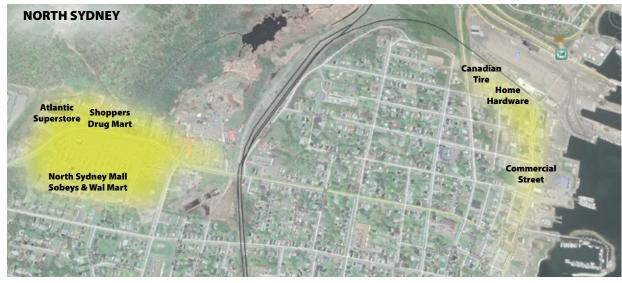

6.1Trade Area Retail Spending 2018 Y/E Estimate - Northside706.2Sydney & CBRM Retail Inventory Summary716.3Northside Retail Inventory Summary736.4Northside Demand 202874

15

19

22

27

27

31

35