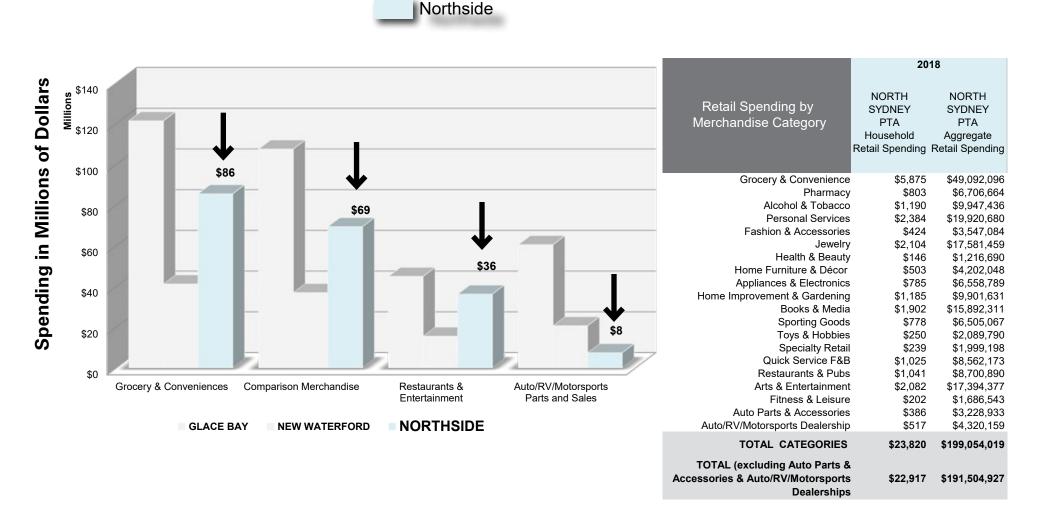

6.1Trade Area Retail Spending 2018 Y/E Estimate - Northside706.2Sydney & CBRM Retail Inventory Summary716.3Northside Retail Inventory Summary736.4Northside Demand 202874

15

19

22

27

27

31

35