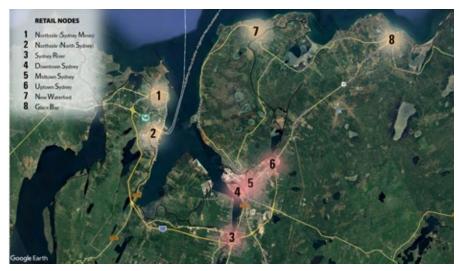

#### List of Figures

| LISU | di rigures                                                  |      |
|------|-------------------------------------------------------------|------|
| 2.1  | Regional Drive Times                                        | 3    |
| 2.2  | CBRM Retail Nodes                                           | 4    |
| 2.3  | Representative Retail Imagery - Downtown Sydney             | 5    |
| 2.4  | Representative Retail Imagery - Sydney Midtown, Sydney      |      |
|      | Uptown, Sydney River, North Sydney, Sydney Mines, New       |      |
|      | Waterford and Glace Bay                                     | 6    |
| 2.5  | Churchill Crossing                                          | 7    |
| 2.6  | Cape Breton & Sydney Assessment Findings Report             | 8    |
| 2.7  | Downtown Sydney Urban Core Plan                             | 9    |
| 2.8  | Future NSCC Marconi Site                                    | 10   |
| 2.9  | Proposed Kings Road (Hwy 4) Roundabouts                     | 10   |
| 2.10 | Design for Victory Park                                     | 11   |
| 2.11 | New Waterford Proposed Community Health Centre, School      |      |
|      | and Long-Term Care                                          | 11   |
| 2.12 | Bay it Forward, Glace Bay                                   | 12   |
| 2.13 | Sydney Area Highway Traffic Counts                          | 13   |
| 2.14 | Transportation for Retail Patrons & Workers                 | 14   |
| 2.15 | Building Permit Statistics                                  | 15   |
|      |                                                             |      |
| 3.1  | Sydney Retail Trade Area                                    | 17   |
| 3.2  | Lifestyle Cluster Descriptions                              | 18   |
| 3.3  | Trade Area Retail Spending Summary Y/E Est - Sydney         | 21   |
| 3.4  | Sydney Retail Nodal Hierarchy                               | 24   |
| 3.5  | Sydney & CBRM Retail Nodes                                  | 25   |
| 3.6  | Retail Space Per Capita Growth Continuum                    | 28   |
| 3.7  | Sydney Retail Nodes Summary                                 | 30   |
| 3.8  | Downtown Sydney Retail Inventory by Merchandise Category    | 32   |
| 3.9  | Downtown Sydney Retail Ground Level "Streetfront" Inventory | / 33 |
| 3.10 | Downtown Sydney Surface Parking Areas                       | 34   |
| 3.11 | Sydney Midtown Retail Inventory by Merchandise Category     | 36   |
| 3.12 | Sydney Uptown Retail Inventory by Merchandise Category      | 38   |
| 3.13 | Sydney River Retail Inventory by Merchandise Category       | 40   |
|      |                                                             |      |