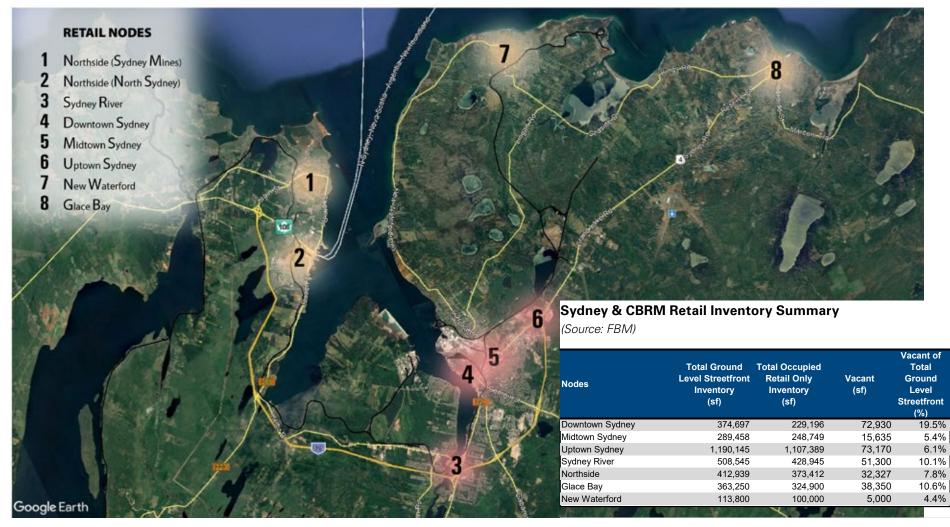

#### **List of Tables**

2.1 Building Permit Statistics

- 3.1 Top 7 Most Visited Communities on Cape Breton Island
- 3.2 Trade Area Retail Spending 2018 Y/E Estimate Sydney
- 3.3 Sydney Retail Inventory Summary (Downtown, Midtown, Uptown, Sydney River)
- 3.4 Sydney & CBRM Retail Inventory Summary
- 3.5 Downtown Sydney Retail Inventory Summary
- 3.6 Midtown Sydney Retail Inventory Summary
- 3.7 Uptown Sydney Retail Inventory Summary
- 3.8 Sydney River Retail Inventory Summary
- 3.9 Sydney Trade Area Market Share & Demand Estimate 2018
- 3.10 Sydney Visitor Market Share & Demand Estimate 2018
- 3.11 Sydney Trade Area & Visitor Market Share & Demand 2018
- 3.12 Sydney Trade Area Market Share & Demand Estimate 2023
- 3.13 Sydney Visitor Market Share & Demand Estimate 2023
- 3.14 Sydney Trade Area & Visitor Market Share & Demand 2023
- 3.15 Sydney Trade Area Market Share & Demand Estimate 2028
- 3.16 Sydney Visitor Market Share & Demand Estimate 2028
- 3.17 Sydney Trade Area & Visitor Market Share & Demand 2028 55
- 4.1 Trade Area Retail Spending 2018 Y/E Estimate Glace Bay4.2 Sydney & CBRM Retail Inventory Summary
- 4.3 Glace Bay Retail Inventory Summary
- 4.4 Glace Bay Demand 2028
- 5.1 Trade Area Retail Spending 2018 Y/E Est New Waterford
- 5.2 Sydney & CBRM Retail Inventory Summary
- 5.3 New Waterford Retail Inventory Summary
- 5.4 New Waterford Demand 2028

6.1Trade Area Retail Spending 2018 Y/E Estimate - Northside706.2Sydney & CBRM Retail Inventory Summary716.3Northside Retail Inventory Summary736.4Northside Demand 202874

15

19

22

27

27

31

35