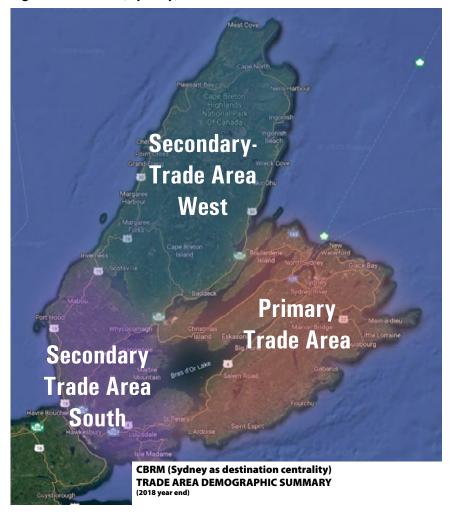

#### List of Figures

| LISU | di rigures                                                  |      |
|------|-------------------------------------------------------------|------|
| 2.1  | Regional Drive Times                                        | 3    |
| 2.2  | CBRM Retail Nodes                                           | 4    |
| 2.3  | Representative Retail Imagery - Downtown Sydney             | 5    |
| 2.4  | Representative Retail Imagery - Sydney Midtown, Sydney      |      |
|      | Uptown, Sydney River, North Sydney, Sydney Mines, New       |      |
|      | Waterford and Glace Bay                                     | 6    |
| 2.5  | Churchill Crossing                                          | 7    |
| 2.6  | Cape Breton & Sydney Assessment Findings Report             | 8    |
| 2.7  | Downtown Sydney Urban Core Plan                             | 9    |
| 2.8  | Future NSCC Marconi Site                                    | 10   |
| 2.9  | Proposed Kings Road (Hwy 4) Roundabouts                     | 10   |
| 2.10 | Design for Victory Park                                     | 11   |
| 2.11 | New Waterford Proposed Community Health Centre, School      |      |
|      | and Long-Term Care                                          | 11   |
| 2.12 | Bay it Forward, Glace Bay                                   | 12   |
| 2.13 | Sydney Area Highway Traffic Counts                          | 13   |
| 2.14 | Transportation for Retail Patrons & Workers                 | 14   |
| 2.15 | Building Permit Statistics                                  | 15   |
|      |                                                             |      |
| 3.1  | Sydney Retail Trade Area                                    | 17   |
| 3.2  | Lifestyle Cluster Descriptions                              | 18   |
| 3.3  | Trade Area Retail Spending Summary Y/E Est - Sydney         | 21   |
| 3.4  | Sydney Retail Nodal Hierarchy                               | 24   |
| 3.5  | Sydney & CBRM Retail Nodes                                  | 25   |
| 3.6  | Retail Space Per Capita Growth Continuum                    | 28   |
| 3.7  | Sydney Retail Nodes Summary                                 | 30   |
| 3.8  | Downtown Sydney Retail Inventory by Merchandise Category    | 32   |
| 3.9  | Downtown Sydney Retail Ground Level "Streetfront" Inventory | / 33 |
| 3.10 | Downtown Sydney Surface Parking Areas                       | 34   |
| 3.11 | Sydney Midtown Retail Inventory by Merchandise Category     | 36   |
| 3.12 | Sydney Uptown Retail Inventory by Merchandise Category      | 38   |
| 3.13 | Sydney River Retail Inventory by Merchandise Category       | 40   |
|      |                                                             |      |