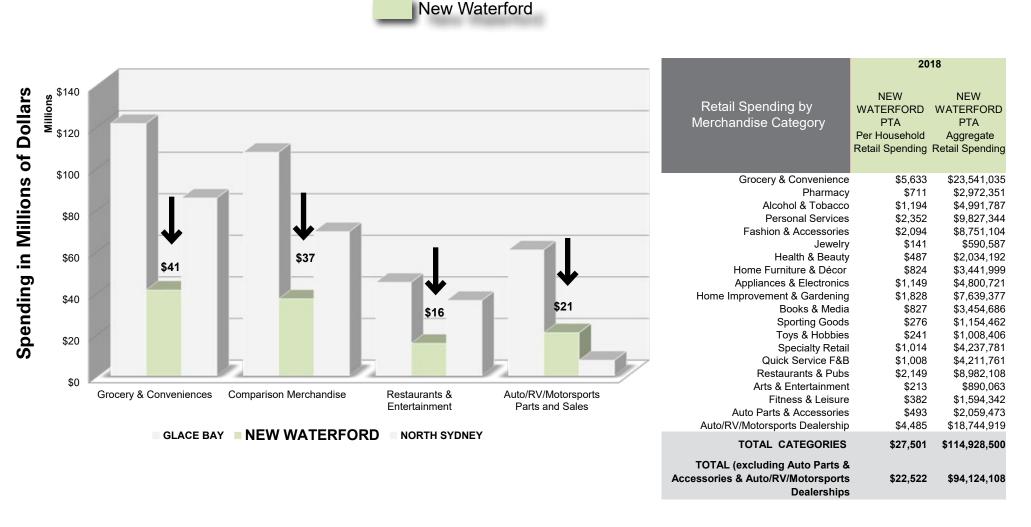

ted using retail spending data from Manifold Data Mining.

#### Figure 5.1: New Waterford Retail Trade Area



Each of the major three categories of spending (Convenience, Comparison and Leisure) was assessed at a detailed category-by-category level then aggregated into major categories as shown in **Figure 5.2** for the New Waterford Trade Area.

The Retail Trade Area spending for New Waterford's Trade Area is estimated at \$115 million (2018 year-end estimate), as illustrated in **Table 5.1**. When excluding automotive categories this figure comes in at \$94 million.

#### Figure 5.2: Trade Area Retail Spending Summary 2018 Y/E estimate

(Source: Manifold Data Mining Inc. and FBM)

#### Table 5.1: Trade Area Retail Spending 2018 Y/E estimate

(Source: Manifold Data Mining Inc. and FBM)



2018

## 5.3 RETAIL INVENTORY

New Waterford is another smaller coastal community situated slightly more remotely than Glace Bay, but nonetheless within an approximate 20-30 minute drive time of Sydney's Uptown node. This is summarized in **Tables 5.2 & 5.3** and **Figure 5.3**.

Like Glace Bay, New Waterford serves a very localized trade area for the majority of its day-to-day customer base and its inventory of approximately 100,000 sf is comprised of recognized tenants such as Sobeys, Home Hardware and Pharmasave, which are emblematic of a small town. The resulting per capita ratio for New Waterford, based on the localized trade area it serves is estimated at 10.8 sf/capita, which is consistent with the needs of a community of that size.

Red Apple Stores Inc. has announced its plans t