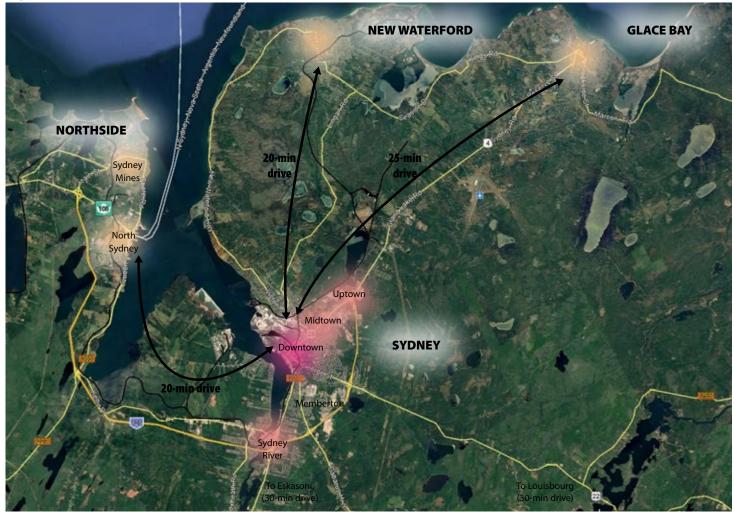

#### List of Figures

| LISU | di rigures                                                  |      |
|------|-------------------------------------------------------------|------|
| 2.1  | Regional Drive Times                                        | 3    |
| 2.2  | CBRM Retail Nodes                                           | 4    |
| 2.3  | Representative Retail Imagery - Downtown Sydney             | 5    |
| 2.4  | Representative Retail Imagery - Sydney Midtown, Sydney      |      |
|      | Uptown, Sydney River, North Sydney, Sydney Mines, New       |      |
|      | Waterford and Glace Bay                                     | 6    |
| 2.5  | Churchill Crossing                                          | 7    |
| 2.6  | Cape Breton & Sydney Assessment Findings Report             | 8    |
| 2.7  | Downtown Sydney Urban Core Plan                             | 9    |
| 2.8  | Future NSCC Marconi Site                                    | 10   |
| 2.9  | Proposed Kings Road (Hwy 4) Roundabouts                     | 10   |
| 2.10 | Design for Victory Park                                     | 11   |
| 2.11 | New Waterford Proposed Community Health Centre, School      |      |
|      | and Long-Term Care                                          | 11   |
| 2.12 | Bay it Forward, Glace Bay                                   | 12   |
| 2.13 | Sydney Area Highway Traffic Counts                          | 13   |
| 2.14 | Transportation for Retail Patrons & Workers                 | 14   |
| 2.15 | Building Permit Statistics                                  | 15   |
|      |                                                             |      |
| 3.1  | Sydney Retail Trade Area                                    | 17   |
| 3.2  | Lifestyle Cluster Descriptions                              | 18   |
| 3.3  | Trade Area Retail Spending Summary Y/E Est - Sydney         | 21   |
| 3.4  | Sydney Retail Nodal Hierarchy                               | 24   |
| 3.5  | Sydney & CBRM Retail Nodes                                  | 25   |
| 3.6  | Retail Space Per Capita Growth Continuum                    | 28   |
| 3.7  | Sydney Retail Nodes Summary                                 | 30   |
| 3.8  | Downtown Sydney Retail Inventory by Merchandise Category    | 32   |
| 3.9  | Downtown Sydney Retail Ground Level "Streetfront" Inventory | / 33 |
| 3.10 | Downtown Sydney Surface Parking Areas                       | 34   |
| 3.11 | Sydney Midtown Retail Inventory by Merchandise Category     | 36   |
| 3.12 | Sydney Uptown Retail Inventory by Merchandise Category      | 38   |
| 3.13 | Sydney River Retail Inventory by Merchandise Category       | 40   |
|      |                                                             |      |