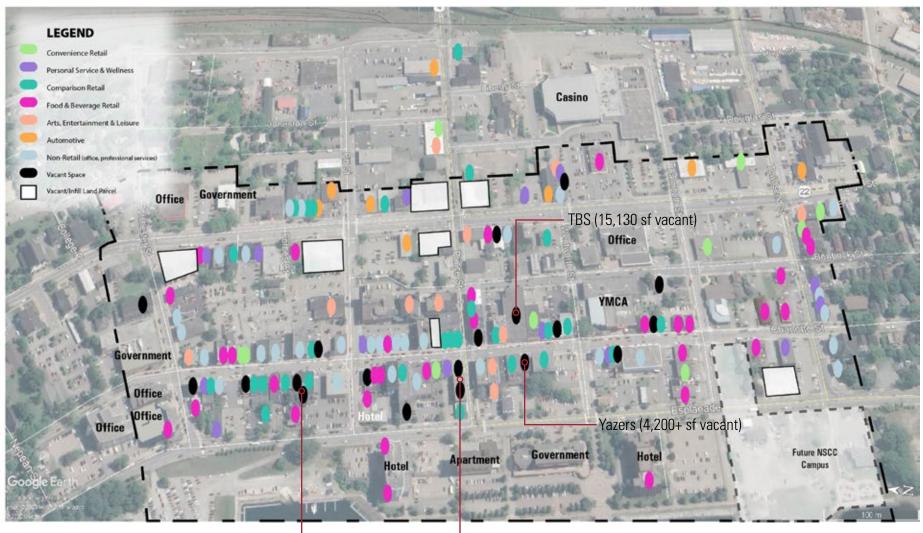

dise Category (in sf)



**Note:** It is acknowledged that in the defined Sydney Downtown Development Association (SDDA) boundary there is a Midas dealership along George St. While this is classified as Auto Service, it has been excluded from the analysis. Other peripheral Auto Service establishments in Sydney and the CBRM were also not documented since they are scattered in industrial or other non-retail areas. For retailers such as Canadian Tire or Auto Dealerships that have Auto Service components, the approximate floorspace of these uses have been removed from the floorspace figures.

Figure 3.9: Downtown Sydney Retail Ground Level "Streetfront" Inventory

(Source: FBM)

Prince and Charlotte St is a focal point, yet 3 corners are not capitalizing on prominence and exposure potential.



Finishing Touch Building (10,000 sf vacant)-

-The Smart Shop (15,000 sf vacant)

Figure 3.10: Downtown Sydney Surface Parking Areas (Source: FBM)

Concerns over amount & availability of parking are more perceived than real; parking opportunities are available within reasonable walking distance.



#### Table 3.6: Midtown Sydney Retail Inventory Summary

#### (Source: FBM)

| MERCHANDISE CATEGORY                                                                          | GROUND<br>LEVEL<br>STREETFRONT<br>INVENTORY<br>SQ. FT. | ESTIMATED<br>RETAIL SALES |
|-----------------------------------------------------------------------------------------------|--------------------------------------------------------|---------------------------|
| JEWELRY