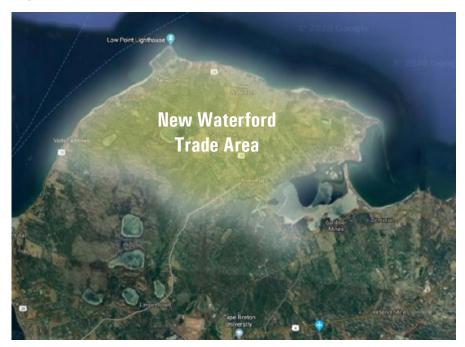

he New Waterford Trade Area, the most strongly represented CanaCode Cluster is "Renters," representing between 69.7% of the trade area population. Specific details of this and other lifestyle clusters strongly represented in the Trade Area was provided in the Glossary at the front of this report.

## 5.2 RETAIL SPENDING

Detailed information of retail spending within each Trade Area was collected from Manifold Data Mining Inc., a leading supplier of demographic and consumer expenditure information, using 2018 year end data.

Having established the respective Trade Area boundaries, population and demographic profile, the size of the retail market and its anticipated growth was projected using retail spending data from Manifold Data Mining.

#### Figure 5.1: New Waterford Retail Trade Area



Each of the major three categories of spending (Convenience, Comparison and Leisure) was assessed at a detailed category-by-category level then aggregated into major categories as shown in **Figure 5.2** for the New Waterford Trade Area.

The Retail Trade Area spending for New Waterford's Trade Area is estimated at \$115 million (2018 year-end estimate), as illustrated in **Table 5.1**. When excluding automotive categories this figure comes in at \$94 million.

#### Figure 5.2: Trade Area Retail Spending Summary 2018 Y/E estimate

(Source: Manifold Data Mining Inc. and FBM)

#### Table 5.1: Trade Area Retail Spending 2018 Y/E estimate

(Source: Manifold Data Mining Inc. and FBM)



2018

## 5.3 RETAIL INVENTORY

New Waterford is another smaller coastal community situated slightly more re