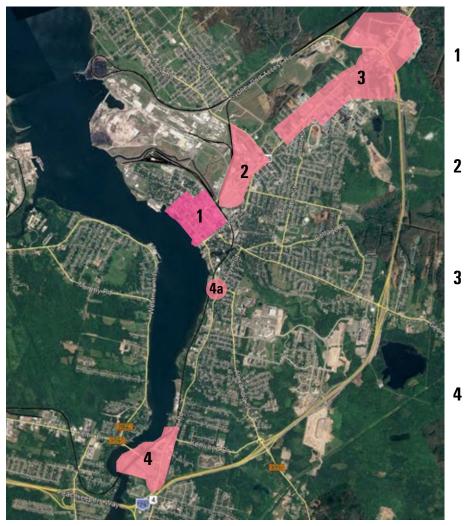

#### List of Figures

| LISU | di rigures                                                  |      |
|------|-------------------------------------------------------------|------|
| 2.1  | Regional Drive Times                                        | 3    |
| 2.2  | CBRM Retail Nodes                                           | 4    |
| 2.3  | Representative Retail Imagery - Downtown Sydney             | 5    |
| 2.4  | Representative Retail Imagery - Sydney Midtown, Sydney      |      |
|      | Uptown, Sydney River, North Sydney, Sydney Mines, New       |      |
|      | Waterford and Glace Bay                                     | 6    |
| 2.5  | Churchill Crossing                                          | 7    |
| 2.6  | Cape Breton & Sydney Assessment Findings Report             | 8    |
| 2.7  | Downtown Sydney Urban Core Plan                             | 9    |
| 2.8  | Future NSCC Marconi Site                                    | 10   |
| 2.9  | Proposed Kings Road (Hwy 4) Roundabouts                     | 10   |
| 2.10 | Design for Victory Park                                     | 11   |
| 2.11 | New Waterford Proposed Community Health Centre, School      |      |
|      | and Long-Term Care                                          | 11   |
| 2.12 | Bay it Forward, Glace Bay                                   | 12   |
| 2.13 | Sydney Area Highway Traffic Counts                          | 13   |
| 2.14 | Transportation for Retail Patrons & Workers                 | 14   |
| 2.15 | Building Permit Statistics                                  | 15   |
|      |                                                             |      |
| 3.1  | Sydney Retail Trade Area                                    | 17   |
| 3.2  | Lifestyle Cluster Descriptions                              | 18   |
| 3.3  | Trade Area Retail Spending Summary Y/E Est - Sydney         | 21   |
| 3.4  | Sydney Retail Nodal Hierarchy                               | 24   |
| 3.5  | Sydney & CBRM Retail Nodes                                  | 25   |
| 3.6  | Retail Space Per Capita Growth Continuum                    | 28   |
| 3.7  | Sydney Retail Nodes Summary                                 | 30   |
| 3.8  | Downtown Sydney Retail Inventory by Merchandise Category    | 32   |
| 3.9  | Downtown Sydney Retail Ground Level "Streetfront" Inventory | / 33 |
| 3.10 | Downtown Sydney Surface Parking Areas                       | 34   |
| 3.11 | Sydney Midtown Retail Inventory by Merchandise Category     | 36   |
| 3.12 | Sydney Uptown Retail Inventory by Merchandise Category      | 38   |
| 3.13 | Sydney River Retail Inventory by Merchandise Category       | 40   |
|      |                                                             |      |