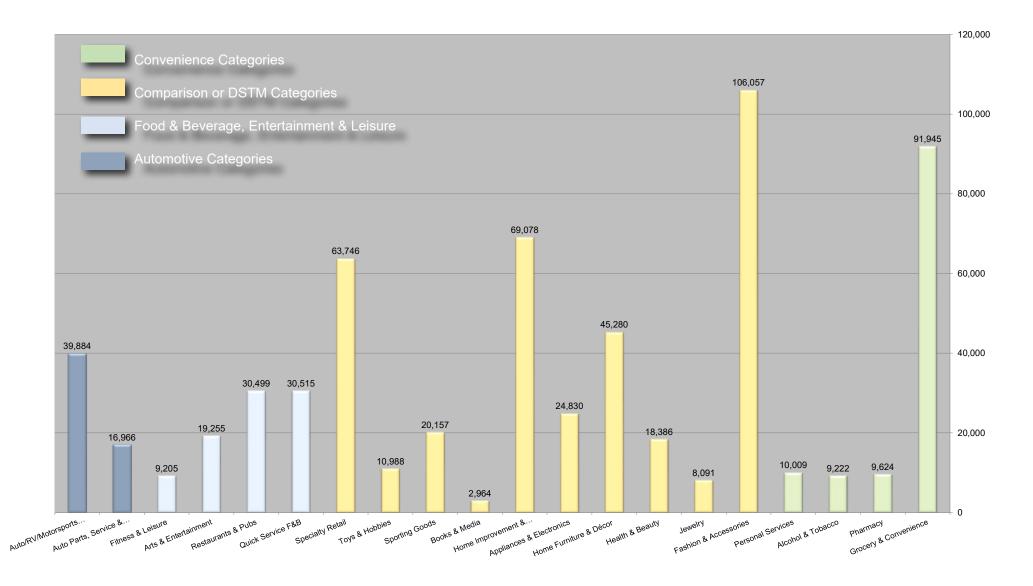

| 3.14<br>3.15<br>3.16 | Sydney Trade Area 2028 Cumulative Demand by Category<br>Sydney Visitor 2028 Cumulative Demand by Category<br>Sydney Trade Area & Visitor 2028 Cumulative Demand by | 52<br>54 |
|----------------------|--------------------------------------------------------------------------------------------------------------------------------------------------------------------|----------|
|                      | Category                                                                                                                                                           | 56       |
| 4.1                  | Glace Bay Retail Trade Area                                                                                                                                        | 57       |
| 4.2                  | Trade Area Retail Spending Summary Y/E Est - Glace Bay                                                                                                             | 58       |
| 4.3                  | Glace Bay Retail Inventory Summary                                                                                                                                 | 60       |
| 5.1                  | New Waterford Retail Trade Area                                                                                                                                    | 63       |
| 5.2                  | Trade Area Retail Spending Summary Y/E Est - New Waterford                                                                                                         | 64       |
| 5.3                  | New Waterford Retail Inventory Summary                                                                                                                             | 66       |
| 6.1                  | Northside Retail Trade Area                                                                                                                                        | 69       |
| 6.2                  | Trade Area Retail Spending Summary Y/E Est - Northside                                                                                                             | 70       |
| 6.3                  | Northside Retail Inventory Summary                                                                                                                                 | 72       |
| 7.1                  | Sydney Trade Area & Visitor Spending Allocation                                                                                                                    | 75       |
| 7.2                  | Downtown Sydney Districting Strategy                                                                                                                               | 80       |
| 7.3                  | Downtown Sydney Positioning Strategy                                                                                                                               | 81       |
|                      |                                                                                                                                                                    |          |