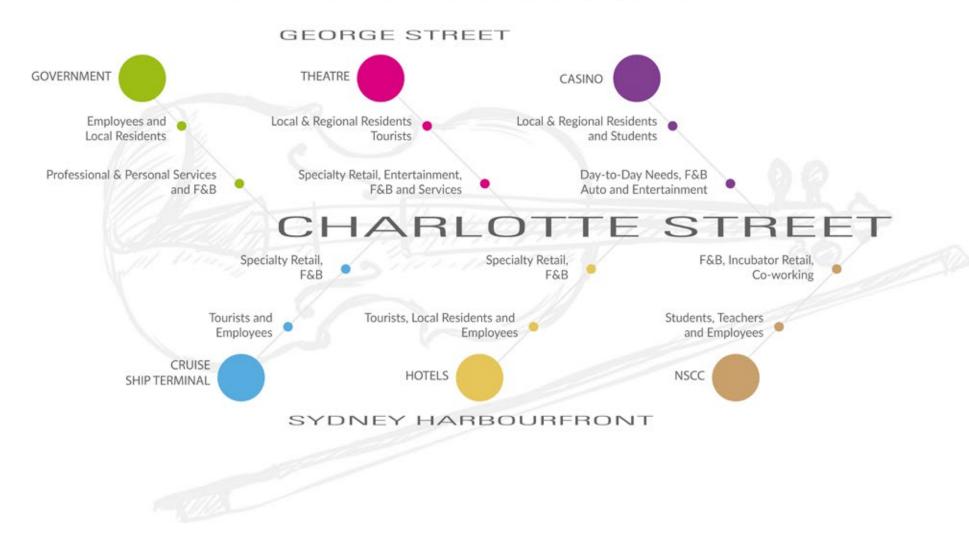

. as the heart of the Downtown, but reinforces the essential connectivity of the Harbourfront/Esplanade area and George St.

While the positioning strategy may highlight specific uses, there is inherent flexibility and overlap in the districts to allow for users to locate in other potential areas. At its core however the clustering and positioning of uses and tenant types is intended to provide a road map and framework for the attraction and placement that creates maxi mum benefit for the Downtown as a whole and not overly weighted in one area alone.



#### Figure 7.3: Downtown Sydney Positioning Strategy

# **Downtown Sydney Positioning Summary**

A visual summary of the relationship and connected nature of the shops, services and target audiences in Downtown Sydney with major anchors.



# offices & services

# **OFFICES & SERVICES**

**Vision Statement:** The ticking morning and afternoon business hub for government workers and services.

**Target Business Types:** Professional services, personal services, limited service and smaller full service restaurants.

Target Ratio (Local to Brands): 90:10

Target Audience: Local and regional residents, downtown office and retail employees

Target Retail Sizes: 1,000 sf to 3,000+ sf

- Many of the uses may occupy second level as well as streetfront premises.
- Current vacant lots may provide creative locations for a "container village" concept.
- Co-working spaces may also be ideally located or adaptively accommodated in existing vacancies along Dorchester.
- Restaurants may be smaller and could be appropriate for lunch only typ