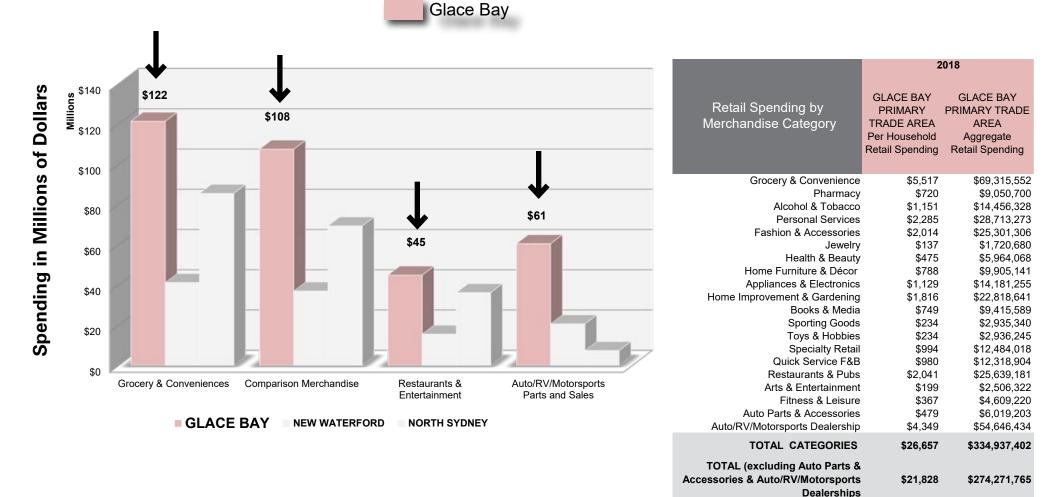

#### **GLACE BAY TRADE AREA DEMOGRAPHIC SUMMARY** (2018 year end)

| Population:           |
|-----------------------|
| Avg Age:              |
| Avg Household Income: |
| Commuting Patterns:   |
|                       |