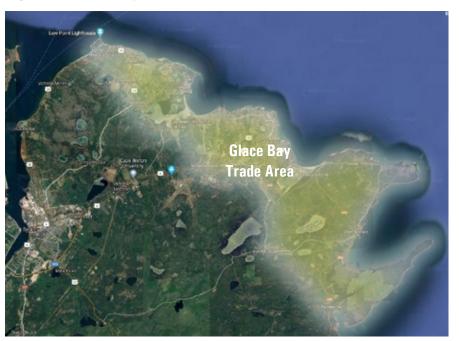

In the New Waterford Trade Area, the most strongly represented CanaCode Cluster is "Renters," representing between 59.5% of the trade are population. Specific details of this and other lifestyle clusters strongly represented in the Trade Area was provided in the Glossary at the front of this report.

## 4.2 RETAIL SPENDING

Detailed information of retail spending within each Trade Area was collected from Manifold Data Mining Inc., a leading supplier of demographic and consumer expenditure information, using 2018 year end data.

Having established the respective Trade Area boundaries, population and demographic profile, the size of the retail market and its anticipated growth was projected using retail spending data from Manifold Data Mining.

#### Figure 4.1: Glace Bay Retail Trade Area



Each of the major three categories of spending (Convenience, Comparison and Leisure) was assessed at a detailed category-by-category level then aggregated into major categories as shown in **Figure 4.2** for the Glace Bay Trade Area.

The Glace Bay Trade Area spending is estimated at \$335 million (2018 year-end estimate), as illustrated in **Table 4.1**. When excluding automotive categories this figure comes in at \$274 million.

#### Figure 4.2: Trade Area Retail Spending Summary 2018 Y/E estimate

(Source: Manifold Data Mining Inc. and FBM)

#### Table 4.1: Trade Area Retail Spending 2018 Y/E estimate

(Source: Manifold Data Mining Inc. and FBM)



2018

### 4.3 RETAIL INVENTORY

Glace Bay represents a community that is most accessible to the Sydney Uptown area and as a smaller commun