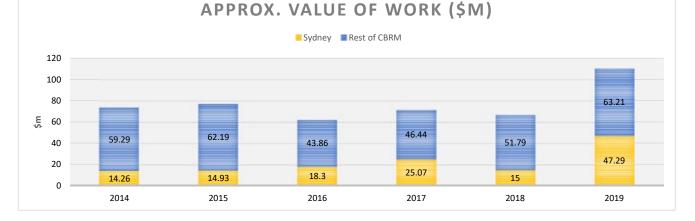

#### List of Figures

| LISU | di rigures                                                  |      |
|------|-------------------------------------------------------------|------|
| 2.1  | Regional Drive Times                                        | 3    |
| 2.2  | CBRM Retail Nodes                                           | 4    |
| 2.3  | Representative Retail Imagery - Downtown Sydney             | 5    |
| 2.4  | Representative Retail Imagery - Sydney Midtown, Sydney      |      |
|      | Uptown, Sydney River, North Sydney, Sydney Mines, New       |      |
|      | Waterford and Glace Bay                                     | 6    |
| 2.5  | Churchill Crossing                                          | 7    |
| 2.6  | Cape Breton & Sydney Assessment Findings Report             | 8    |
| 2.7  | Downtown Sydney Urban Core Plan                             | 9    |
| 2.8  | Future NSCC Marconi Site                                    | 10   |
| 2.9  | Proposed Kings Road (Hwy 4) Roundabouts                     | 10   |
| 2.10 | Design for Victory Park                                     | 11   |
| 2.11 | New Waterford Proposed Community Health Centre, School      |      |
|      | and Long-Term Care                                          | 11   |
| 2.12 | Bay it Forward, Glace Bay                                   | 12   |
| 2.13 | Sydney Area Highway Traffic Counts                          | 13   |
| 2.14 | Transportation for Retail Patrons & Workers                 | 14   |
| 2.15 | Building Permit Statistics                                  | 15   |
|      |                                                             |      |
| 3.1  | Sydney Retail Trade Area                                    | 17   |
| 3.2  | Lifestyle Cluster Descriptions                              | 18   |
| 3.3  | Trade Area Retail Spending Summary Y/E Est - Sydney         | 21   |
| 3.4  | Sydney Retail Nodal Hierarchy                               | 24   |
| 3.5  | Sydney & CBRM Retail Nodes                                  | 25   |
| 3.6  | Retail Space Per Capita Growth Continuum                    | 28   |
| 3.7  | Sydney Retail Nodes Summary                                 | 30   |
| 3.8  | Downtown Sydney Retail Inventory by Merchandise Category    | 32   |
| 3.9  | Downtown Sydney Retail Ground Level "Streetfront" Inventory | / 33 |
| 3.10 | Downtown Sydney Surface Parking Areas                       | 34   |
| 3.11 | Sydney Midtown Retail Inventory by Merchandise Category     | 36   |
| 3.12 | Sydney Uptown Retail Inventory by Merchandise Category      | 38   |
| 3.13 | Sydney River Retail Inventory by Merchandise Category       | 40   |
|      |                                                             |      |