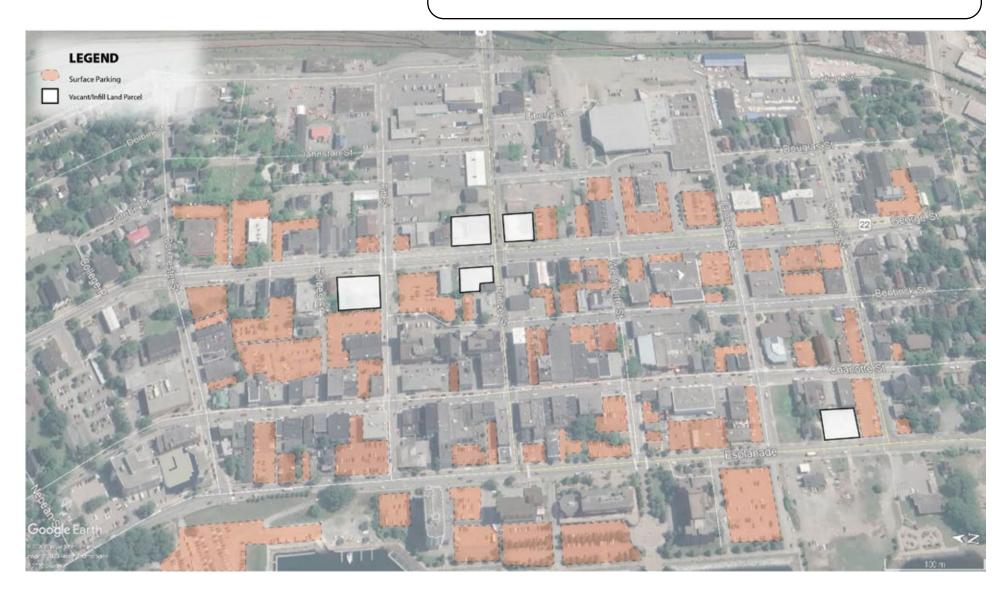

s in Sydney and the CBRM were also not documented since they are scattered in industrial or other non-retail areas. For retailers such as Canadian Tire or Auto Dealerships that have Auto Service components, the approximate floorspace of these uses have been removed from the floorspace figures.

Figure 3.9: Downtown Sydney Retail Ground Level "Streetfront" Inventory

(Source: FBM)

Prince and Charlotte St is a focal point, yet 3 corners are not capitalizing on prominence and exposure potential.



Finishing Touch Building (10,000 sf vacant)-

-The Smart Shop (15,000 sf vacant)

Figure 3.10: Downtown Sydney Surface Parking Areas (Source: FBM)

Concerns over amount & availability of parking are more perceived than real; parking opportunities are available within reasonable walking distance.



#### Table 3.6: Midtown Sydney Retail Inventory Summary

#### (Source: FBM)

| MERCHANDISE CATEGORY                                                                          | GROUND<br>LEVEL<br>STREETFRONT<br>INVENTORY<br>SQ. FT. | ESTIMATED<br>RETAIL SALES |
|-----------------------------------------------------------------------------------------------|--------------------------------------------------------|---------------------------|
| JEWELRY                                                                                       | 184                                                    | \$55,302                  |
| HOME ELECTRONICS & APPLIANCES                                                                 | 3,663                                                  | \$1,096,289