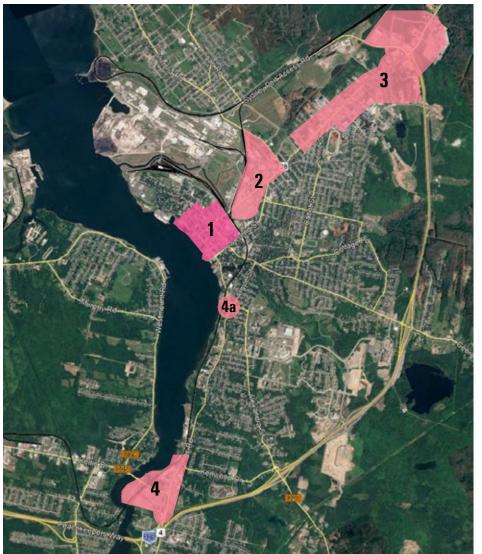

shown in **Figure 3.9**. The allocation reveals a lot of non-retail streetfront uses particularly between Prince St and Dorchester St. It also highlights a noticeable under-utilization of Esplanade St between Dorchester St and Falmouth St for retail, leisure and food & beverage businesses. The gap of uses along Esplanade St creates a disconnect between the waterfront and the main artery of the Downtown along Charlotte St.

The focal point of Downtown Sydney is the intersection of Prince St and Charlotte St, yet this intersection has 3 corners that are not capitalizing on the prominence and exposure that exists. In addition, the evolution of an arts and culture district is evident mere steps away from this critical intersection.

#### Figure 3.7: Sydney Retail Nodes Summary

(Source: FBM)



## 1 Downtown Sydney

Streetfront Inventory: 374,697 sf Retail Vacancy: 72,930 sf = 19.5% Retail Rental Rate Range: \$10 - \$20 psf Ratio of Local to Brands (# stores): 86 : 14 Ratio of Local to Brands (sf): 73 : 27 Estimated Retail Sales: \$182 psf

## 2 Midtown Sydney

Streetfront Inventory: 289,458 sf Retail Vacancy: 15,635 sf = 5.4% Retail Rental Rate Range: \$15 - \$30 psf Ratio of Local to Brands (# stores): 19:81 Ratio of Local to Brands (sf): 8:92 Estimated Retail Sales: \$345 psf

## **3** Uptown Sydney

Streetfront Inventory: 1,190,145 sf Retail Vacancy: 73,170 sf = 6.1% Retail Rental Rate Range: \$15 - \$40 psf Ratio of Local to Brands (# stores): 27 : 73 Ratio of Local to Brands (sf): 16 : 84 Estimated Retail Sales: \$276 psf

## 4 Sydney River

Streetfront Inventory: 508,545