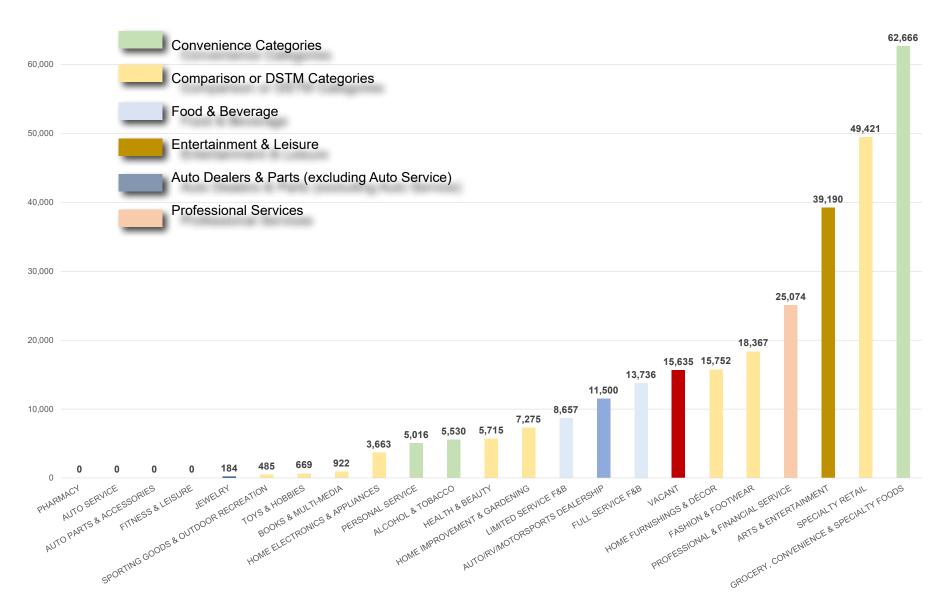

and Shoppers Drug Mart, which are higher performing retailers, the overall retail sales productivity of Midtown is estimated to be in the range of \$345 psf/yr, which is very healthy. Another factor to this strength is the anchor draw of the Cineplex and the complement of branded tenants in the area that also includes Boston Pizza. Because this area is not heavily retailed, it benefits from a relatively compact and efficient retail offering, which also includes a strong positioning towards Automobile Dealerships along Disco St.

The attractiveness of Midtown is further evidenced by the recent relocation of Long and McQuade which moved from Downtown to a purpose built new location.

#### Figure 3.11: Midtown Sydney Retail Inventory by Merchandise Category (in sf)

(Source: FBM)

70,000 —



### Table 3.7: Uptown Sydney Retail Inventory Summary

#### (Source: FBM)

| MERCHANDISE CATEGORY                   | GROUND<br>LEVEL<br>STREETFRONT<br>INVENTORY<br>SQ. FT. | ESTIMATED<br>RETAIL SALES |
|----------------------------------------|--------------------------------------------------------|---------------------------|
| JEWELRY                                | 9,600                                                  | \$3,278,804               |
| ARTS & ENTERTAINMENT                   | 0                                                      | \$0                       |
| HOME ELECTRONICS & APPLIANCES          | 62,154                                                 | \$16,844,139              |
| TOYS & HOBBIES                         | 22,543